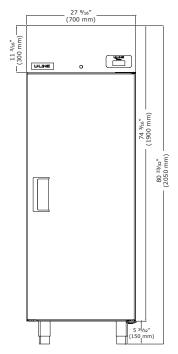

#### Front (Closed)

Factory pre-wired for dedicated outlet, 11 ft cord and plug included NEMA 5-15P

Environmentally friendly R290 refrigerant - 3.9 oz (0.110 kg)

1 section, includes 3 epoxy coated wire shelves

Dimensions: 80  $^{23}/_{32}$ " H x 27  $^{9}/_{16}$ " W x 31  $^{1}/_{2}$ " D