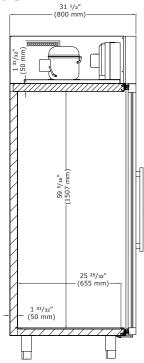

Factory pre-wired for dedicated outlet, 11 ft cord and plug included NEMA 5-15P

Environmentally friendly R290 refrigerant - 3.9 oz (0.110 kg)

1 section, includes 3 epoxy coated wire shelves

Dimensions: 80  $^{23}/_{32}$ " H x 27  $^{9}/_{16}$ " W x 31  $^{1}/_{2}$ " D

#### **Side**