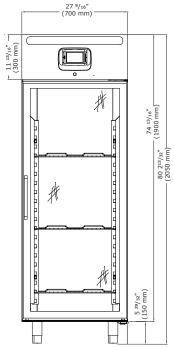

## Front (Open)

Factory pre-wired for dedicated outlet, 11 ft cord and plug included NEMA 5-15P

Environmentally friendly R290 refrigerant - 3.9 oz (0.110 kg)

1 section, includes 3 epoxy coated wire shelves

Dimensions: 80  $^{23}/_{32}$ " H x 27  $^{9}/_{16}$ " W x 31  $^{1}/_{2}$ " D