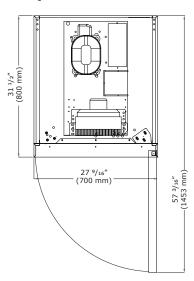

s |                                          |                 |  |
|-------------|------------------------------------------|-----------------|--|
| Model       | Description                              | Shipping Weight |  |
| ULA4080584  | Shelf Guide                              | .88 lb          |  |
| ULAQ32-0002 | Epoxy Coated Wire Shelf (20.86" x 25.6") | 2.2 lb          |  |
| ULA89020410 | Adjustable Leg kit                       | 11.02 lb        |  |
| ULA89010340 | Caster Kit                               | 11.02 lb        |  |
| ULA80010380 | Door Lock Kit                            | 2.2 lb          |  |
| ULA80110300 | Light Kit                                | 2.2 lb          |  |



## **Product Specifications • 23 cu ft Freezer, Reach-In**

## Front (Open)



#### Top



#### Front (Closed)



#### **Side**



### **Commercial Warranty**

1 Year (parts & labor) / 5 year sealed system (parts) See complete warranty for details