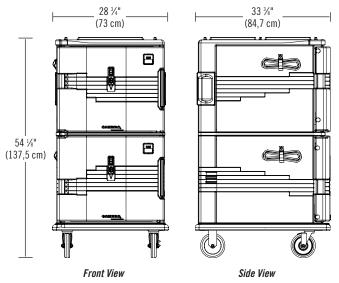

| MODEL                                                       | 110V MODE             | LS <u>22</u>                                  | OV MODELS                          |
|-------------------------------------------------------------|-----------------------|-----------------------------------------------|------------------------------------|
| Electrical Specifications                                   |                       |                                               |                                    |
| Required Voltage                                            | 100 - 125             | VAC 20                                        | 0 - 230 VAC                        |
| Maximum Amp.                                                | 4.6a                  | 2.3                                           | Ba                                 |
| Watts                                                       | 529w                  | 50                                            | 6w                                 |
| Hertz                                                       | 50/60                 | 50                                            | /60                                |
| Plug Types                                                  | 5-15P to (            | C15RA CE                                      | E7/7 to C15RA                      |
| Alternate Plug / Connector types<br>(for special locations) | JIS8303 to<br>(Japan) |                                               | 1363 to C15RA<br>K & Ireland+more) |
| Power Cord Length                                           | 9 feet                | 2,7                                           | 7m                                 |
| Capacity                                                    |                       |                                               |                                    |
| 2½" (6,35 cm) Deep Food Pan                                 | 24                    | 24                                            |                                    |
| 4" (10 cm) Deep Food Pan                                    | 16                    | 16                                            |                                    |
| 6" (15 cm) Deep Food Pan                                    | 12                    | 12                                            |                                    |
| 8" (20 cm) Deep Food Pan                                    | 8                     | 8                                             |                                    |
| EXTERIOR<br>Dimensions W x                                  | D x H                 | CASE LB. (CUBE)<br>CASE KG. (M <sup>3</sup> ) | ) UNIT WEIGHT<br>LB. (KG.)         |
| 28 ¾" x 33 ¾" x                                             | 54 1/8"               | 194 (33.2)                                    | 149 (67.7)                         |

| DESCRIPTION                                                    | EXTERIOR                                                                                                                                                                                                                                                                                                                                                                                                                                                                                                                                      | CASE LB. (CUBE)                                                                                                                                                                                                                                                                                                                                                                                                                                                                                                                                                                                                                                                                                                                                         | UNIT WEIGHT                                                                                                                                                                                                                                                                                                                                                                                                                                                                                                                                                                                                                                                                                                                                                                                                                                                                                                                                                                                                                                   |
|----------------------------------------------------------------|-----------------------------------------------------------------------------------------------------------------------------------------------------------------------------------------------------------------------------------------------------------------------------------------------------------------------------------------------------------------------------------------------------------------------------------------------------------------------------------------------------------------------------------------------|---------------------------------------------------------------------------------------------------------------------------------------------------------------------------------------------------------------------------------------------------------------------------------------------------------------------------------------------------------------------------------------------------------------------------------------------------------------------------------------------------------------------------------------------------------------------------------------------------------------------------------------------------------------------------------------------------------------------------------------------------------|-----------------------------------------------------------------------------------------------------------------------------------------------------------------------------------------------------------------------------------------------------------------------------------------------------------------------------------------------------------------------------------------------------------------------------------------------------------------------------------------------------------------------------------------------------------------------------------------------------------------------------------------------------------------------------------------------------------------------------------------------------------------------------------------------------------------------------------------------------------------------------------------------------------------------------------------------------------------------------------------------------------------------------------------------|
|                                                                | DIMENSIONS W x D x H                                                                                                                                                                                                                                                                                                                                                                                                                                                                                                                          | CASE KG. (M <sup>3</sup> )                                                                                                                                                                                                                                                                                                                                                                                                                                                                                                                                                                                                                                                                                                                              | LB. (KG.)                                                                                                                                                                                                                                                                                                                                                                                                                                                                                                                                                                                                                                                                                                                                                                                                                                                                                                                                                                                                                                     |
| Heated Ultra Camcart, 110V                                     | 28 ¾" x 33 ¾" x 54 ½"                                                                                                                                                                                                                                                                                                                                                                                                                                                                                                                         | 194 (33.2)                                                                                                                                                                                                                                                                                                                                                                                                                                                                                                                                                                                                                                                                                                                                              | 149 (67,7)                                                                                                                                                                                                                                                                                                                                                                                                                                                                                                                                                                                                                                                                                                                                                                                                                                                                                                                                                                                                                                    |
| Heated Ultra Camcart, 220V                                     | 73 x 84,7 x 137,5 cm                                                                                                                                                                                                                                                                                                                                                                                                                                                                                                                          | 88,2 (0,942)                                                                                                                                                                                                                                                                                                                                                                                                                                                                                                                                                                                                                                                                                                                                            | 149 (67,7)                                                                                                                                                                                                                                                                                                                                                                                                                                                                                                                                                                                                                                                                                                                                                                                                                                                                                                                                                                                                                                    |
| Ultra Camcart with Heated Top Door Only, 110V                  | 28 ¾" x 33 ¾" x 54 ¼"                                                                                                                                                                                                                                                                                                                                                                                                                                                                                                                         | 180 (33.2)                                                                                                                                                                                                                                                                                                                                                                                                                                                                                                                                                                                                                                                                                                                                              | 135 (61,5)                                                                                                                                                                                                                                                                                                                                                                                                                                                                                                                                                                                                                                                                                                                                                                                                                                                                                                                                                                                                                                    |
| Ultra Camcart with Heated Top Door Only, 220V                  | 73 x 84,7 x 137,5 cm                                                                                                                                                                                                                                                                                                                                                                                                                                                                                                                          | 81,9 (0,942)                                                                                                                                                                                                                                                                                                                                                                                                                                                                                                                                                                                                                                                                                                                                            | 135 (61,5)                                                                                                                                                                                                                                                                                                                                                                                                                                                                                                                                                                                                                                                                                                                                                                                                                                                                                                                                                                                                                                    |
| Heated UPCH1600 Replacement/UPC1600 Retrofit Top Door, 110V    | 26 5⁄16" x 4 1⁄4" x 21"                                                                                                                                                                                                                                                                                                                                                                                                                                                                                                                       | 28.4 (1.67)                                                                                                                                                                                                                                                                                                                                                                                                                                                                                                                                                                                                                                                                                                                                             | 25.4 (11,5)                                                                                                                                                                                                                                                                                                                                                                                                                                                                                                                                                                                                                                                                                                                                                                                                                                                                                                                                                                                                                                   |
| Heated UPCH1600 Replacement/UPC1600 Retrofit Top Door, 220V    | 66,8 x 10,8 x 53,3 cm                                                                                                                                                                                                                                                                                                                                                                                                                                                                                                                         | 12,9 (0,047)                                                                                                                                                                                                                                                                                                                                                                                                                                                                                                                                                                                                                                                                                                                                            | 25.4 (11,5)                                                                                                                                                                                                                                                                                                                                                                                                                                                                                                                                                                                                                                                                                                                                                                                                                                                                                                                                                                                                                                   |
| Heated UPCH1600 Replacement/UPC1600 Retrofit Bottom Door, 110V | 26 5⁄16" x 4 1⁄4" x 21 1⁄8"                                                                                                                                                                                                                                                                                                                                                                                                                                                                                                                   | 28.4 (1.67)                                                                                                                                                                                                                                                                                                                                                                                                                                                                                                                                                                                                                                                                                                                                             | 25.4 (11,5)                                                                                                                                                                                                                                                                                                                                                                                                                                                                                                                                                                                                                                                                                                                                                                                                                                                                                                                                                                                                                                   |
| Heated UPCH1600 Replacement/UPC1600 Retrofit Bottom Door, 220V | 66,8 x 10,8 x 53,7 cm                                                                                                                                                                                                                                                                                                                                                                                                                                                                                                                         | 12,9 (0,047)                                                                                                                                                                                                                                                                                                                                                                                                                                                                                                                                                                                                                                                                                                                                            | 25.4 (11,5)                                                                                                                                                                                                                                                                                                                                                                                                                                                                                                                                                                                                                                                                                                                                                                                                                                                                                                                                                                                                                                   |
| Heated Ultra Camcart, Tamper Resistant, 110V                   | 28 ¾" x 33 ¾" x 54 ½"                                                                                                                                                                                                                                                                                                                                                                                                                                                                                                                         | 197 (33.2)                                                                                                                                                                                                                                                                                                                                                                                                                                                                                                                                                                                                                                                                                                                                              | 152 (68,9)                                                                                                                                                                                                                                                                                                                                                                                                                                                                                                                                                                                                                                                                                                                                                                                                                                                                                                                                                                                                                                    |
| Heated Ultra Camcart, Tamper Resistant, 220V                   | 73 x 84,7 x 137,5 cm                                                                                                                                                                                                                                                                                                                                                                                                                                                                                                                          | 89,5 (0,942)                                                                                                                                                                                                                                                                                                                                                                                                                                                                                                                                                                                                                                                                                                                                            | 152 (68,9)                                                                                                                                                                                                                                                                                                                                                                                                                                                                                                                                                                                                                                                                                                                                                                                                                                                                                                                                                                                                                                    |
|                                                                | Heated Ultra Camcart, 110V<br>Heated Ultra Camcart, 220V<br>Ultra Camcart with Heated Top Door Only, 110V<br>Ultra Camcart with Heated Top Door Only, 220V<br>Heated UPCH1600 Replacement/UPC1600 Retrofit Top Door, 110V<br>Heated UPCH1600 Replacement/UPC1600 Retrofit Top Door, 220V<br>Heated UPCH1600 Replacement/UPC1600 Retrofit Bottom Door, 110V<br>Heated UPCH1600 Replacement/UPC1600 Retrofit Bottom Door, 220V<br>Heated UPCH1600 Replacement/UPC1600 Retrofit Bottom Door, 220V<br>Heated UIra Camcart, Tamper Resistant, 110V | DESCRIPTIONDIMENSIONS W x D x HHeated Ultra Camcart, 110V28 ¾" x 33 ½" x 54 ½"Heated Ultra Camcart, 220V73 x 84,7 x 137,5 cmUltra Camcart with Heated Top Door Only, 110V28 ¾" x 33 ¾" x 54 ½"Ultra Camcart with Heated Top Door Only, 220V73 x 84,7 x 137,5 cmHeated UPCH1600 Replacement/UPC1600 Retrofit Top Door, 110V26 ½6" x 4 ¼" x 21"Heated UPCH1600 Replacement/UPC1600 Retrofit Top Door, 220V66,8 x 10,8 x 53,3 cmHeated UPCH1600 Replacement/UPC1600 Retrofit Bottom Door, 110V26 ½6" x 4 ¼" x 21 ½"Heated UPCH1600 Replacement/UPC1600 Retrofit Bottom Door, 220V66,8 x 10,8 x 53,7 cmHeated UPCH1600 Replacement/UPC1600 Retrofit Bottom Door, 220V66,8 x 10,8 x 53,7 cmHeated Ultra Camcart, Tamper Resistant, 110V28 ¾" x 33 ¾" x 54 ½" | DESCRIPTION DIMENSIONS W x D x H CASE KG. (M³)   Heated Ultra Camcart, 110V 28 ¾" x 33 ¾" x 54 ½" 194 (33.2)   Heated Ultra Camcart, 220V 73 x 84,7 x 137,5 cm 88,2 (0,942)   Ultra Camcart with Heated Top Door Only, 110V 28 ¾" x 33 ¾" x 54 ½" 180 (33.2)   Ultra Camcart with Heated Top Door Only, 220V 73 x 84,7 x 137,5 cm 81,9 (0,942)   Heated UPCH1600 Replacement/UPC1600 Retrofit Top Door, 110V 26 ½s" x 4 ¼" x 21" 28.4 (1.67)   Heated UPCH1600 Replacement/UPC1600 Retrofit Top Door, 220V 66,8 x 10,8 x 53,3 cm 12,9 (0,047)   Heated UPCH1600 Replacement/UPC1600 Retrofit Bottom Door, 110V 26 ½s" x 4 ¼" x 21 ½s" 28.4 (1.67)   Heated UPCH1600 Replacement/UPC1600 Retrofit Bottom Door, 220V 66,8 x 10,8 x 53,7 cm 12,9 (0,047)   Heated UPCH1600 Replacement/UPC1600 Retrofit Bottom Door, 220V 66,8 x 10,8 x 53,7 cm 12,9 (0,047)   Heated UPCH1600 Replacement/UPC1600 Retrofit Bottom Door, 220V 66,8 x 10,8 x 53,7 cm 12,9 (0,047)   Heated UItra Camcart, Tamper Resistant, 110V 28 ¾" x 33 ¾" x 54 ½" 197 (33.2) |