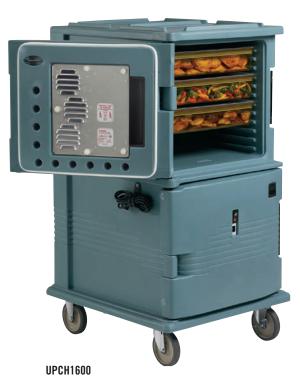

### Features & Benefits

- Ideal for frequent opening and closing, extreme cold ambient temperatures and longer events, UPCH1600 models extend hot food holding time and ensure food safety—an economical alternative to large warming cabinets.
- Perfect for transporting hot food to off-premise events, corporate parties or delivering food from central kitchens to satellite locations. Versatile transporters hold a wide variety of food types and textures.
- Easy to operate plug in, pre-heat empty, load with hot food, unplug, transport, hold unplugged and/or plug in and serve.
- Gentle, 150°-165°F (65,6°-73,9°C) non-radiant heat provides the ideal temperature range for keeping food safe and hot while maintaining moisture and preventing further, unintended cooking. Heater turns on and off as necessary, maintaining factory set temperature.
- Models with top heated door only offer unique versatility with an electric hot holding cabinet on top and passive hot OR cold food holding on the bottom. NOTE: All units are fully insulated and can be used to hold hot or cold food without the use of electricity.
- GN ½ Full Size Food Pan capacity per compartment: 8 each 4" (10 cm) deep, or 12 each 2½" (6,5 cm) deep 4 each 8" (20 cm) deep, 6 each 6" (15 cm) deep Also holds GN ½ Long and 8 each Metric Camtrays<sup>®</sup> (#3253)
- Consistent heating throughout the unit is generated by vertical vents that constantly circulate heat from front to back of the cabinet.
- For best holding results, preheat for 45 minutes from room temperature.
- Enables HACCP compliance by maintaining safe, hot food temperatures.
- · Recovers temperature in 3 minutes after the door is opened and closed.
- Tough, polyethylene exterior stays cool to the touch.
- Foamed-in place polyurethane insulation will hold temperature above 148°F (65°C) for over 4 hours when used unplugged.
- Power On and Heater On light indicators are located on power switch located on the outside of electric door. RED for power ON and AMBER for heater ON.
- Built in digital thermometer located on inside of heated door shows inside compartment temperature at a glance. Factory set to display degrees in Fahrenheit for 110V models or Celsius for 220V models.
- Built in passive venting per compartment allows steam to be automatically released as needed.
- Durable 9" (23 cm) nylon door latches are easy to open and close securely to provide maximum temperature retention. Doors open 240° to the side for easy loading and unloading.
- Removable 9' (2,7 m) power cord can be stored on rubber cord strap located on side of cart.
- Mid-height molded-in vertical handles on back provide effective maneuvering during transport. Molded-in bumper minimizes damage to walls and furniture.

#### **UPCH1600**

COMPARTMENT DIMENSIONS W x D x H: 21" x 261/8" x 21" (53,5 x 66,5 x 53,5 cm)