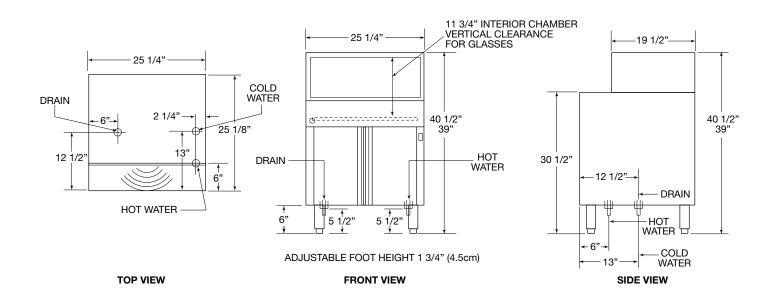

## Sizes and Specifications — PKC24 Undercounter Glasswasher Automatic Rotary

| Job      | <br> |  |
|----------|------|--|
| Area     | <br> |  |
| Item No  | <br> |  |
| Model No |      |  |

| MODEL NOS.                               |                                                                                                                                                                                                                                                                                                                                                                                                                                                                                                                                                                            | PKC24                                                                                                                                            |  |  |
|------------------------------------------|----------------------------------------------------------------------------------------------------------------------------------------------------------------------------------------------------------------------------------------------------------------------------------------------------------------------------------------------------------------------------------------------------------------------------------------------------------------------------------------------------------------------------------------------------------------------------|--------------------------------------------------------------------------------------------------------------------------------------------------|--|--|
| CABINET<br>DIMENSIONS                    | Length - Inches (mm)                                                                                                                                                                                                                                                                                                                                                                                                                                                                                                                                                       | 25¹/₄" (641)                                                                                                                                     |  |  |
|                                          | Depth - Inches (mm)                                                                                                                                                                                                                                                                                                                                                                                                                                                                                                                                                        | 251/8" (638)                                                                                                                                     |  |  |
|                                          | Height - Inches (mm)                                                                                                                                                                                                                                                                                                                                                                                                                                                                                                                                                       | 39"— 401/2" (990-1028)                                                                                                                           |  |  |
| MAX CLEARANCE FOR GLASSWARE              |                                                                                                                                                                                                                                                                                                                                                                                                                                                                                                                                                                            | 11 <sup>3</sup> / <sub>4</sub> (298.4mm)                                                                                                         |  |  |
| OPERATING CAPACITY                       |                                                                                                                                                                                                                                                                                                                                                                                                                                                                                                                                                                            | 1000 (21/2") glasses per hour                                                                                                                    |  |  |
| OPERATING TEMPERATURES                   |                                                                                                                                                                                                                                                                                                                                                                                                                                                                                                                                                                            | Inlet water (hot) recommended 140°F (60°C). Inlet water (cold) 75°F (24°C)                                                                       |  |  |
| WATER CONSUMPTION                        |                                                                                                                                                                                                                                                                                                                                                                                                                                                                                                                                                                            | Hot water (initial fill) 3 Gal. (11.25 L). Hot water per hour (max.) 12 Gal. (45.42 L). Cold water per minute (approximately) 28 GPM (10.6 LPM). |  |  |
| WATER REQUIREMENTS                       |                                                                                                                                                                                                                                                                                                                                                                                                                                                                                                                                                                            | Hor water inlet $\frac{1}{2}$ " (12.7mm). Cold water inlet $\frac{1}{2}$ " (12.7mm). Drain (Max.) $\frac{1}{2}$ " (38.1mm)                       |  |  |
| DRAIN FLOW (gals. per hour)              |                                                                                                                                                                                                                                                                                                                                                                                                                                                                                                                                                                            | Continuous operation: Max. 180 GPH                                                                                                               |  |  |
| EXHAUST REQUIREMENTS                     |                                                                                                                                                                                                                                                                                                                                                                                                                                                                                                                                                                            | None                                                                                                                                             |  |  |
| ELECTRICAL RATING                        |                                                                                                                                                                                                                                                                                                                                                                                                                                                                                                                                                                            | 120/60/1 Volts — 11 Amps                                                                                                                         |  |  |
| TANK HEATER                              |                                                                                                                                                                                                                                                                                                                                                                                                                                                                                                                                                                            | 1.25kw                                                                                                                                           |  |  |
| SHIP WT lbs. (kg)                        |                                                                                                                                                                                                                                                                                                                                                                                                                                                                                                                                                                            | 156 (71)                                                                                                                                         |  |  |
| PLUMBING                                 | Hot and Cold Water Inlet Connection: 1/2" NPT. Incoming Hot Water: 120° F, at 30-60 PSI. Incoming Cold Water: 75° F at 30-60 PSI. Drain: 11/2" tale piece.                                                                                                                                                                                                                                                                                                                                                                                                                 |                                                                                                                                                  |  |  |
| WATER HARNESS                            | Water containing more than 15 GPG will require a water softener. Caution: Parts failure caused by hard water are not covered under Perlick's warranty.                                                                                                                                                                                                                                                                                                                                                                                                                     |                                                                                                                                                  |  |  |
| DETERGENT,<br>SANITIZER and<br>RINSE AID | <b>Detergent</b> : A heavy-duty liquid warewashing detergent containing water conditioners. <b>Chlorine Sanitizer</b> : Any EPA registered chlorine can be used. The EPA marking can be found on the container label. <b>Rinse Aid</b> : A low-foaming warewashing rinse aid containing water conditioners. <b>Note</b> : <i>To ensure maximum glasswasher performance</i> . It is important to select the appropriate detergent and rinse aid for specific water conditions. These chemicals can be purchased from a local chemical supplier or food service distributor. |                                                                                                                                                  |  |  |
| SUMMARY<br>SPECIFICATIONS                | The PKC24 glasswasher is designed to produce sparkling clean glassware utilizing separate detergent, sanitizer and rinse aid chemical pumps. Standard features include upper and lower wash/rinse arms, wash tank heater, Poly Pro™ conveyor, splash curtains, double-walled construction, and storage space for three 1-gallon containers. The PKC24 isconstructed for extended life out of stainless steel.                                                                                                                                                              |                                                                                                                                                  |  |  |