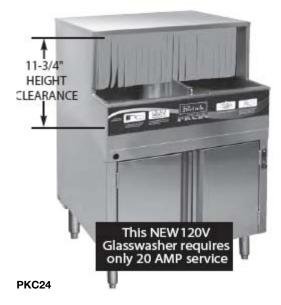

## **Perlick Features**

- Cleans and sanitizes up to 1000 2<sup>1</sup>/<sub>2</sub>" glasses per hour.
- Hands-free glass activated on/off stop is safe and convenient.
- Independent upper and lower wash and rinse arms ensure superior results.
- 120V with built-in 1.25kw electric tank heater maintains the recirculated wash water to the recommended 140°F wash temperature.
- Compatible with both iodine and chlorine sanitizers.
- Simple controls for operation and cleaning.
- All stainless steel construction assures trouble free service and a long life.
- Adjustable rinse temperature allows flexible sanitizing options.
- Poly Pro<sup>™</sup> circular conveyor is extremely durable and reduces chipping and breakage of glassware.
- Double wall construction for quiet back bar operation.
- Internal chemical storage.
- Built-in chemical pumps with primer switches.

## Sizes and Specifications — PKC24 Undercounter Glasswasher Automatic Rotary

| Job      | <br> |  |
|----------|------|--|
| Area     | <br> |  |
| Item No  | <br> |  |
| Model No |      |  |

| MODEL NOS.                               |                                                                                                                                                                                                                                                                                                                                                                                                                                                                                                                                                                            | PKC24                                                                                                                                            |  |  |
|------------------------------------------|----------------------------------------------------------------------------------------------------------------------------------------------------------------------------------------------------------------------------------------------------------------------------------------------------------------------------------------------------------------------------------------------------------------------------------------------------------------------------------------------------------------------------------------------------------------------------|--------------------------------------------------------------------------------------------------------------------------------------------------|--|--|
| CABINET<br>DIMENSIONS                    | Length - Inches (mm)                                                                                                                                                                                                                                                                                                                                                                                                                                                                                                                                                       | 25¹/₄" (641)                                                                                                                                     |  |  |
|                                          | Depth - Inches (mm)                                                                                                                                                                                                                                                                                                                                                                                                                                                                                                                                                        | 251/8" (638)                                                                                                                                     |  |  |
|                                          | Height - Inches (mm)                                                                                                                                                                                                                                                                                                                                                                                                                                                                                                                                                       | 39"— 401/2" (990-1028)                                                                                                                           |  |  |
| MAX CLEARANCE FOR GLASSWARE              |                                                                                                                                                                                                                                                                                                                                                                                                                                                                                                                                                                            | 11 <sup>3</sup> / <sub>4</sub> (298.4mm)                                                                                                         |  |  |
| OPERATING CAPACITY                       |                                                                                                                                                                                                                                                                                                                                                                                                                                                                                                                                                                            | 1000 (21/2") glasses per hour                                                                                                                    |  |  |
| OPERATING TEMPERATURES                   |                                                                                                                                                                                                                                                                                                                                                                                                                                                                                                                                                                            | Inlet water (hot) recommended 140°F (60°C). Inlet water (cold) 75°F (24°C)                                                                       |  |  |
| WATER CONSUMPTION                        |                                                                                                                                                                                                                                                                                                                                                                                                                                                                                                                                                                            | Hot water (initial fill) 3 Gal. (11.25 L). Hot water per hour (max.) 12 Gal. (45.42 L). Cold water per minute (approximately) 28 GPM (10.6 LPM). |  |  |
| WATER REQUIREMENTS                       |                                                                                                                                                                                                                                                                                                                                                                                                                                                                                                                                                                            | Hor water inlet $\frac{1}{2}$ " (12.7mm). Cold water inlet $\frac{1}{2}$ " (12.7mm). Drain (Max.) $\frac{1}{2}$ " (38.1mm)                       |  |  |
| DRAIN FLOW (gals. per hour)              |                                                                                                                                                                                                                                                                                                                                                                                                                                                                                                                                                                            | Continuous operation: Max. 180 GPH                                                                                                               |  |  |
| EXHAUST REQUIREMENTS                     |                                                                                                                                                                                                                                                                                                                                                                                                                                                                                                                                                                            | None                                                                                                                                             |  |  |
| ELECTRICAL RATING                        |                                                                                                                                                                                                                                                                                                                                                                                                                                                                                                                                                                            | 120/60/1 Volts — 11 Amps                                                                                                                         |  |  |
| TANK HEATER                              |                                                                                                                                                                                                                                                                                                                                                                                                                                                                                                                                                                            | 1.25kw                                                                                                                                           |  |  |
| SHIP WT lbs. (kg)                        |                                                                                                                                                                                                                                                                                                                                                                                                                                                                                                                                                                            | 156 (71)                                                                                                                                         |  |  |
| PLUMBING                                 | Hot and Cold Water Inlet Connection: 1/2" NPT. Incoming Hot Water: 120° F, at 30-60 PSI. Incoming Cold Water: 75° F at 30-60 PSI. Drain: 11/2" tale piece.                                                                                                                                                                                                                                                                                                                                                                                                                 |                                                                                                                                                  |  |  |
| WATER HARNESS                            | Water containing more than 15 GPG will require a water softener. Caution: Parts failure caused by hard water are not covered under Perlick's warranty.                                                                                                                                                                                                                                                                                                                                                                                                                     |                                                                                                                                                  |  |  |
| DETERGENT,<br>SANITIZER and<br>RINSE AID | <b>Detergent</b> : A heavy-duty liquid warewashing detergent containing water conditioners. <b>Chlorine Sanitizer</b> : Any EPA registered chlorine can be used. The EPA marking can be found on the container label. <b>Rinse Aid</b> : A low-foaming warewashing rinse aid containing water conditioners. <b>Note</b> : <i>To ensure maximum glasswasher performance</i> . It is important to select the appropriate detergent and rinse aid for specific water conditions. These chemicals can be purchased from a local chemical supplier or food service distributor. |                                                                                                                                                  |  |  |
| SUMMARY<br>SPECIFICATIONS                | The PKC24 glasswasher is designed to produce sparkling clean glassware utilizing separate detergent, sanitizer and rinse aid chemical pumps. Standard features include upper and lower wash/rinse arms, wash tank heater, Poly Pro™ conveyor, splash curtains, double-walled construction, and storage space for three 1-gallon containers. The PKC24 isconstructed for extended life out of stainless steel.                                                                                                                                                              |                                                                                                                                                  |  |  |