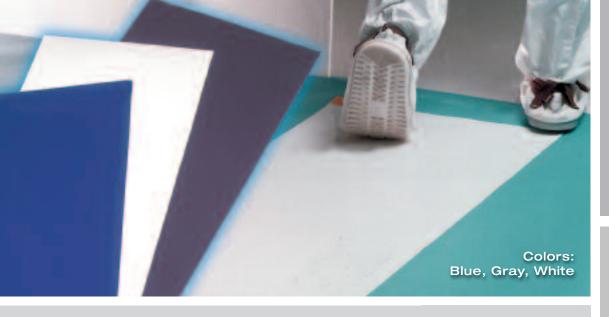

5051 TAC-MAT - Contaminate Control Dry Mat

4 SETS OF 30 DISPOSABLE PEEL-OFF SHEETS PER PAD

THIN LAYERS OF ADHESIVE COATED
FILM EFFECTIVELY REMOVES DIRT,
CONTAMINANTS & PARTICULATES FROM SHOES

ADHESIVE BACKING SECURES PAD TO FLOOR

WATER BASED ADHESIVE

5051 TAC-MAT: 3/16" thick

| Size      | Estimated Weight |
|-----------|------------------|
| 18" x 36" | 9 lbs            |
| 26"x 45"  | 14 lbs           |

URINAL

IF APPEARANCE
MATTERS,
DON'T LEAVE
OUT THE
RESTROOM!