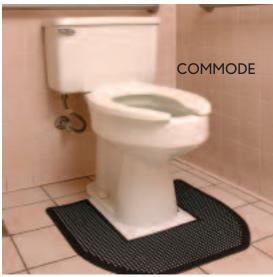

## 402 SANI-MATE - Disposable Urinal & Commode Mats

UP TO 30 DAY PROTECTION

Absorbant 50 oz Pad

ELIMINATE SPOT MOPPING

ODOR CONTROL

**ENHANCES RESTROOM IMAGE** 

MATS ARE PACKED SIX PER CASE

 402 SANI-MATE

 Style
 Size
 Estimated Weight

 402-I Urinal
 17-1/2" x 20-1/2"
 5 lbs per cs/6

 402-II Commode
 22-7/8" x 21-7/8"
 6 lbs per cs/6

black