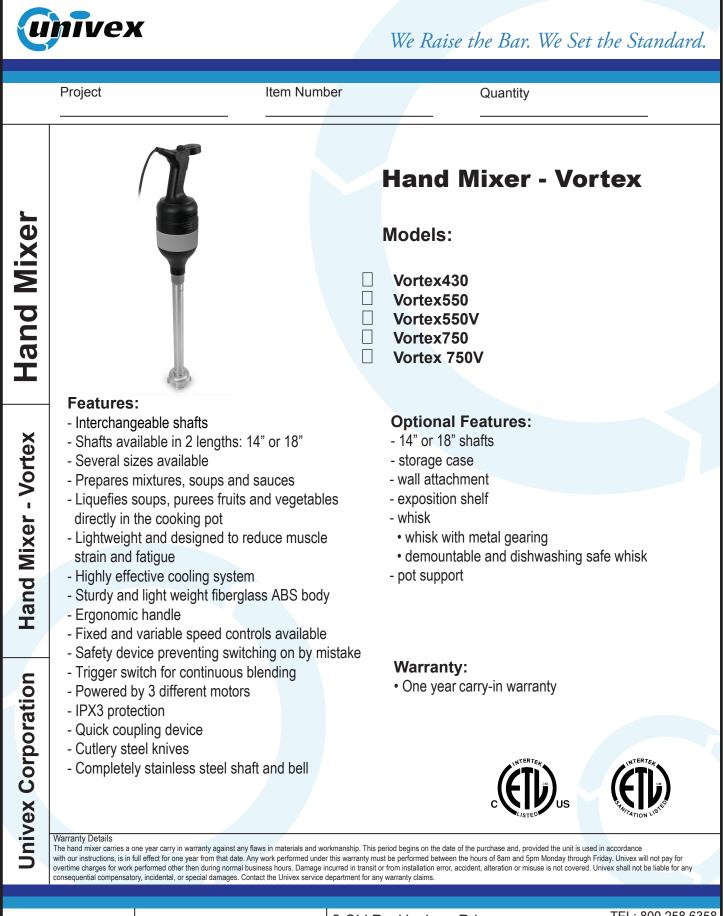

Univex Corporation www.Univexcorp.com

a Old Rockingham Rd
 b Salem, NH 03079
 c United States of America

TEL: 800.258.6358 INTL TEL: 603.893.6191 FAX: 800.356.5614 INTL FAX: 603.893.1249



# We Raise the Bar. We Set the Standard.

# **Hand Mixer**

# VORTEX



# \*Optional Whisk Attachment and Wall hanger



# Electrical: 115V, 60Hz AMPS/HP: Working Capacity: Vortex430 - 3.7/0.6 HP 105.7 Qts Vortex550/550V - 4.8/0.8 HP 211.3 Qts Vortex750/750V- 6.5/1 HP 317.0 Qts Shipping Information: Freight Class: 85 Net Weight/Shipping Weight: Vortex 100 0 H

| Vortex430      | - 5.5 lbs/10.6 lbs |
|----------------|--------------------|
| Vortex550/550V | - 7.7 lbs/12.1 lbs |
| Vortex750/750V | - 8.8 lbs/13.9 lbs |
| 18" Shaft      | - 3.5 lbs/4.6 lbs  |
| Whisk          | - 2.7 lbs/3.5 lbs  |

##