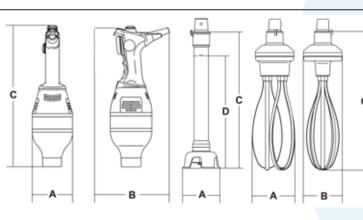

## Hand Mixer Dimensions: Vortex 430 Body:

- A 4.92"
- B 7.48"
- C 14.84"

## Vortex 550/550V Body:

- A 4.92"
- B 7.48"
- C 15.16"

## Vortex 750/750V Body:

- A 4.92"
- B 7.48"
- C 15.35"

### Shafts:

| A | 3.93"     | 18" Shaft Shipping     |
|---|-----------|------------------------|
| С | 14" Shaft | Box Dimensions:        |
| D | 13.78"    | 23.23" x 9.06" x 5.91" |
| С | 18" Shaft | Whisk Shipping         |
| D | 17.72"    | Box Dimensions:        |

#### Whisk:

| А | 4.61" |
|---|-------|
| В | 4.45" |
| С | 15.16 |

20.47" x 8.27" x 9.84"

Univex Corporation www.Univexcorp.com

3 Old Rockingham Rd Salem, NH 03079 United States of America TEL: 800.258.6358 INTL TEL: 603.893.6191 FAX: 800.356.5614 INTL FAX: 603.893.1249