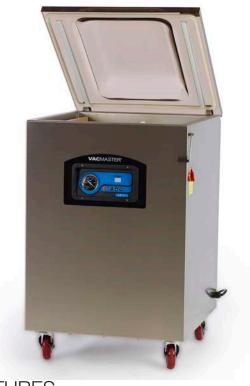

# VACMASTER VP540

The **VACMASTER® VP540** is our most popular and reliable floor model vacuum packaging machine designed to meet the demand of medium to high volume commercial and food service operations. This model features two 20" seal bars and a 7" deep chamber. The VP540 is functional and consistent and takes the work out of vacuum packaging.

# **FEATURES**

- Stainless steel body
- Two 20" seal bars with double seal wire
- Easy-to-use digital control panel
- Easy-to-read pressure indicator
- Heavy-duty, transparent lid
- 1.5 HP rotary oil pump