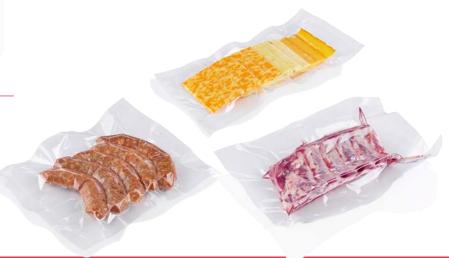

# ACCESSORIES (not included)

- Chamber Pouches

  Premium design for optimal vacuum packaging
- Storage Canisters

  Available in two stackable sizes
- VacMaster® Bone Guard Prevent punctures when vacuum packaging
- VacMaster® Multi-Ring Bag Stand Holds and supports bags for easy filling