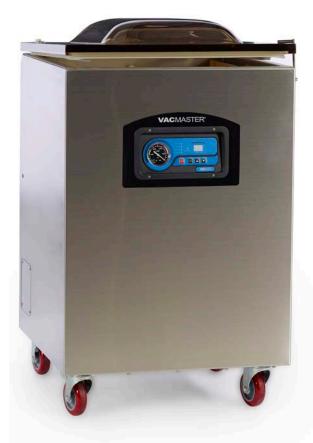

# VACMASTER VP540

The **VACMASTER® VP540** is our most popular and reliable floor model vacuum packaging machine designed to meet the demand of medium to high volume commercial and food service operations. This model features two 20" seal bars and a 7" deep chamber. The VP540 is functional and consistent and takes the work out of vacuum packaging.

# **FEATURES**

- Stainless steel body
- Two 20" seal bars with double seal wire
- Easy-to-use digital control panel
- Easy-to-read pressure indicator
- Heavy-duty, transparent lid
- 1.5 HP rotary oil pump

# Control Panel Seal Time Buttons Digital Time Display Pressure Indicator Seal Button Start Button Start Button