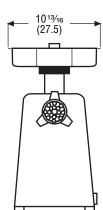

### DIMENSIONS

Dimensions shown in inches (cm).

40743 Side and Front Views

40744 Side and Front Views