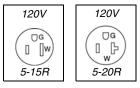

# **SPECIFICATIONS**

| Item  | Output       | HP  | Voltage | Amps | Plug  |
|-------|--------------|-----|---------|------|-------|
| 40743 | 264 (lbs/hr) | 1   | 110     | 8    | 5-15P |
| 40744 | 528 (lbs/hr) | 1.5 | 110     | 16   | 5-20P |

Receptacles

www.vollrathco.com

The Vollrath Company, L.L.C. 1236 North 18th Street Sheboygan, WI 53081-3201 U.S.A. Customer Service: 800.628.0830 Canada Customer Service: 800.695.8560 Main Fax: 800.752.5620 or 920.459.6573 Technical Services: 800.628.0832 Technical Services Fax: 920.459.6573