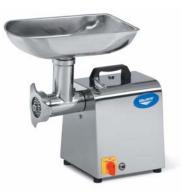

## **ELECTRIC MEAT GRINDERS**

40743 Meat Grinder No. 12

### DESCRIPTION

Vollrath's meat grinders are noted for their exceptional reliability and attractive, compact design. The grinder body, head and tray are constructed of stainless steel.

## **FEATURES**

- □ Energy efficient motor and precision gear drive
- Excellent fit and finish with no sharp corners or seams
- □ Forward and reverse switch
- **□** Reliable under the most demanding conditions
- □ Attractive, compact design suitable for any open kitchen or supermarket
- □ Supplied with 1/8 and 5/16 grinder plates
- Perfect for butchers, supermarkets, Asian restaurants, delis, and pizza shops
- □ Convenient top-mounted carrying handle
- □ All front pieces are dishwasher safe
- No. 12 unit features 1 HP motor to grind 264 lb of meat per hour
- No. 22 unit features 1.5 HP motor to grind 528 lb of meat per hour