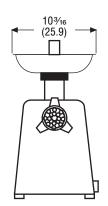

### DIMENSIONS

Dimensions shown in inches (cm).

40743 Side and Front Views

40744 Side and Front Views