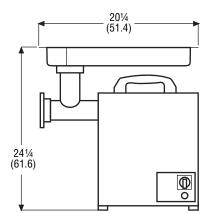

### DIMENSIONS

Dimensions shown in inches (cm).

40743 Side and Front Views

40744 Side and Front Views