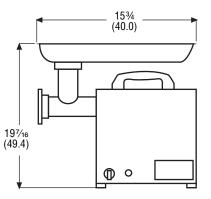

### DIMENSIONS

Dimensions shown in inches (cm).

40743 Side and Front Views

40744 Side and Front Views