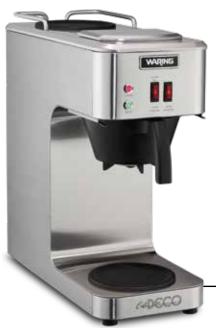

#### **WCM50**

- Completely portable, 64 oz. coffeemaker
- Two separately controlled PTC warmers
- No plumbing required