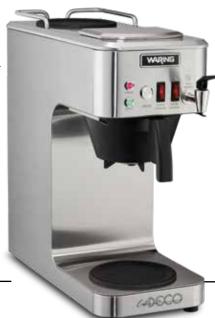

#### WCM50P

- Two separately controlled PTC warmers
- Built-in pour-over feature
- Hot water faucet for soups and hot drinks