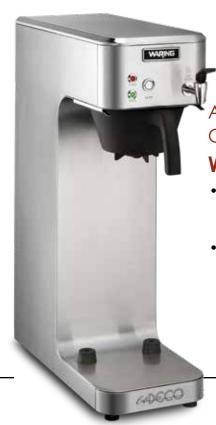

#### Automatic Coffee Brewer

#### WCM50P

- Two separately controlled PTC warmers
- Built-in pour-over feature
- Hot water faucet for soups and hot drinks