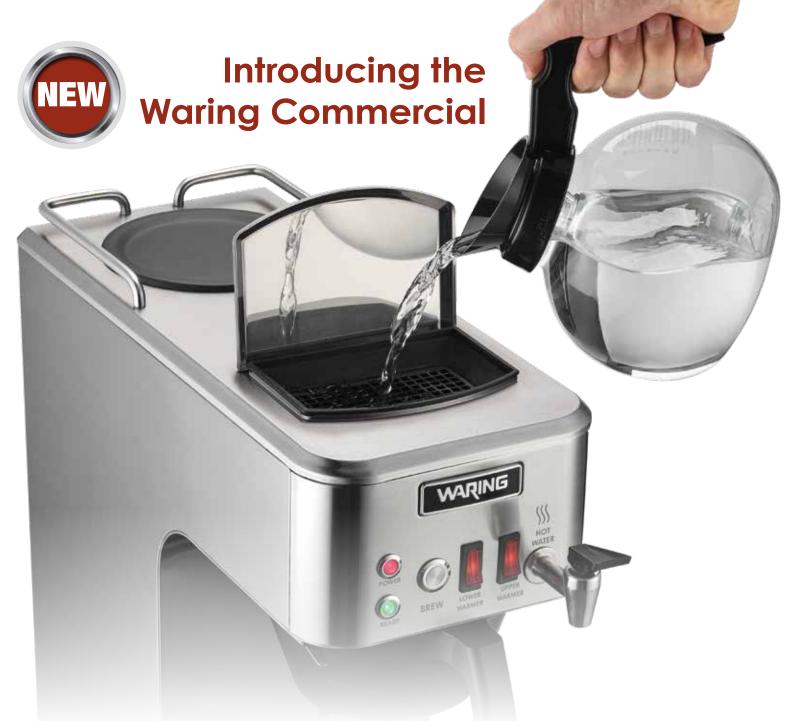

## Waring Coffee Brewers WCM50/50P/60PT/70PAP

- High-end, space-saving industrial designs
- Ready and Power lights
- Optimal water temperature for brewing
- Stainless steel construction
- Perfect for restaurants, diners, cafés and convenience stores

#### WCM50P

- Two separately controlled PTC warmers
- Built-in pour-over feature
- Hot water faucet for soups and hot drinks