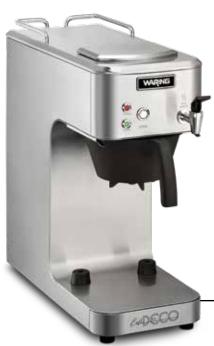

#### WCM60PT

- Built-in pour-over feature
- Hot water faucet for soups and hot drinks
- Designed for use with thermal carafes