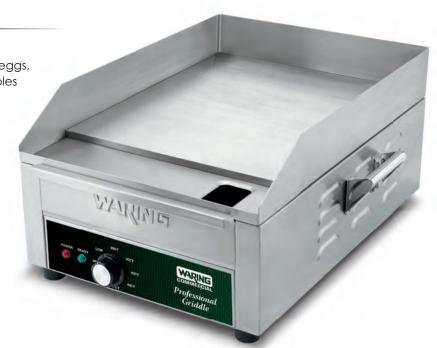

## 14" Electric Countertop Griddle

## WGR140X

 Large, 14" x 16" grilling surface – great for eggs, pancakes, hamburgers, chicken, vegetables and more

- Consistent, even heat distribution
- Brushed stainless steel construction
- Large, 11" fully removable grease tray
- Extra-tall steel splash guards with tapered front end for protection against grease and spills
- Adjustable thermostat to 570°F
- Heat-resistant handles 120V, 1800W, 5-15P (1) Limited One-Year Warranty ETLus, NSF