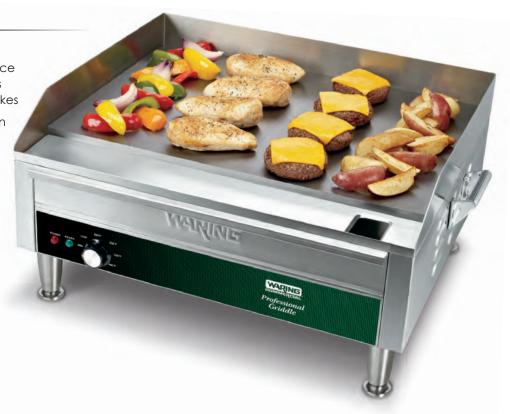

## 24" Electric Countertop Griddle

## WGR240X

Extra-large, 24" x 16" grilling surface
perfect for larger items such as quesadillas, omelets and pancakes

• Consistent, even heat distribution

- Brushed stainless steel construction
- Oversized, 21" fully removable grease tray
- Extra-tall steel splash guards with tapered front end for protection against grease and spills
- Adjustable thermostat to 570°F
- Heat-resistant handles
- 4" adjustable legs

240V, 3300W, 5-20P (-1)

Limited One-Year Warranty

ETLus, NSF