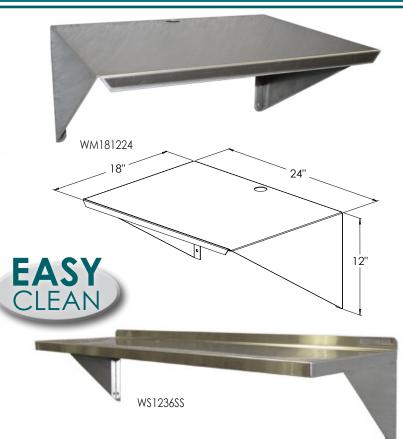

#### **Stainless Steel Wall Mount Shelves**

300 Series Stainless 16 Gauge Gusset Supports 18 Gauge Shelf Surface

\*To ensure proper strength, mount shelf to studs in the wall. Use appropriate wall anchors and screws when installing.

|                    | Model Number    |                 | Size D x L x H  |           | Weight # |          |  |
|--------------------|-----------------|-----------------|-----------------|-----------|----------|----------|--|
|                    | WM181224        |                 | 18" x 24" x 12" |           | 6        |          |  |
| Wall Mount Shelves |                 |                 |                 |           |          |          |  |
| Model Number       | Description     | Size            | DxLxH           | Supp      | orts     | Weight # |  |
| W\$1224            | Aluminum        | 12"             | x 24" x 12"     | " x 12" 2 |          | 5        |  |
| WS1236             | Aluminum        | 12"             | x 36" x 12"     | 2         |          | 6        |  |
| WS1248             | Aluminum        | 12"             | x 48" x 12"     | 2         |          | 7.5      |  |
| WS1260             | Aluminum        | 12"             | x 60" x 12"     | 3         |          | 10       |  |
| WS1272             | Aluminum        | 12" x 72" x 12" |                 | 3         |          | 11       |  |
| WS1224SS           | Stainless Steel | 12" x 24" x 12" |                 | 2         |          | 9        |  |
| WS1236SS           | Stainless Steel | 12"             | 12" x 36" x 12" |           |          | 12       |  |
| WS1248SS           | Stainless Steel | 12"             | 12" x 48" x 12" |           |          | 14       |  |
| WS1260SS           | Stainless Steel | 12"             | 12" x 60" x 12" |           |          | 17       |  |
| WS1272SS           | Stainless Steel | 12"             | x 72" x 12"     | 3         |          | 21       |  |
| WS1284SS           | Stainless Steel | 12" x 84" x 12" |                 | 4         |          | 25       |  |
| WS1296SS           | Stainless Steel | 12"             | x 96" x 12"     | 4         |          | 26       |  |