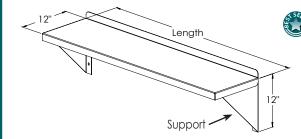

## **Wall Mount Shelves**

- Ships "Knock Down" Easy Assembly
- 1<sup>1</sup>/<sub>2</sub>" Backsplash
- Durable Easy Clean Design
- All Welded Corners
- Weight Capacity is Determined by Wall Anchors (Mounting Hardware Not Provided)

|                    | Model Number    |                 | Size D x L x H  |           | Weight # |          |  |
|--------------------|-----------------|-----------------|-----------------|-----------|----------|----------|--|
|                    | WM181224        |                 | 18" x 24" x 12" |           | 6        |          |  |
| Wall Mount Shelves |                 |                 |                 |           |          |          |  |
| Model Number       | Description     | Size            | DxLxH           | Supp      | orts     | Weight # |  |
| W\$1224            | Aluminum        | 12"             | x 24" x 12"     | " x 12" 2 |          | 5        |  |
| WS1236             | Aluminum        | 12"             | x 36" x 12"     | 2         |          | 6        |  |
| WS1248             | Aluminum        | 12"             | x 48" x 12"     | 2         |          | 7.5      |  |
| WS1260             | Aluminum        | 12"             | x 60" x 12"     | 3         |          | 10       |  |
| WS1272             | Aluminum        | 12" x 72" x 12" |                 | 3         |          | 11       |  |
| WS1224SS           | Stainless Steel | 12" x 24" x 12" |                 | 2         |          | 9        |  |
| WS1236SS           | Stainless Steel | 12"             | 12" x 36" x 12" |           |          | 12       |  |
| WS1248SS           | Stainless Steel | 12"             | 12" x 48" x 12" |           |          | 14       |  |
| WS1260SS           | Stainless Steel | 12"             | 12" x 60" x 12" |           |          | 17       |  |
| WS1272SS           | Stainless Steel | 12"             | x 72" x 12"     | 3         |          | 21       |  |
| WS1284SS           | Stainless Steel | 12" x 84" x 12" |                 | 4         |          | 25       |  |
| WS1296SS           | Stainless Steel | 12"             | x 96" x 12"     | 4         |          | 26       |  |