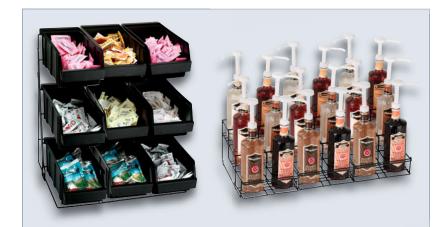

| Model<br>Number | ltem<br>Description     | Dimensions<br>H x W x D  |
|-----------------|-------------------------|--------------------------|
| WR-COND-3       | 3 Compartment Organizer | 183/8" x 53/4" x 153/4"  |
| WR-COND-6       | 6 Compartment Organizer | 183/8" x 111/2" x 153/4" |
| WR-BOTL-3       | 3 Section Bottle Holder | 7½" × 4¼" × 13¼"         |
| WR-BOTL-6       | 6 Section Bottle Holder | 7½" × 9" × 13½"          |
|                 |                         |                          |

### WR-COND & WR-BOTL SERIES ORGANIZERS

Countertop wire organizers accommodate a variety of dispensing applications. WR-COND Series organizers include removable plastic storage bins. WR-BOTL Series organizers accommodate most standard bottle sizes up to 3%" diameter.

#### MAXIMUM DISPENSING IN A MINIMUM AMOUNT OF SPACE

49

WR-COND-6

WR-COND and WR-BOTL Series organizers can be attached together to create a variety of dispensing configurations. Any number of units can be attached for additional capacity.

# 

WR-BOTL-6

• Simple organized presentation

WR-BOTL-3

- Reinforced welded wire construction
- Durable black powder coated finish
- WR-COND bins are easily removable
- WR-BOTL fits bottles up to 3 3/8"
- Units can be easily attached for additional capacity
- Maximum dispensing in a minimal amount of space