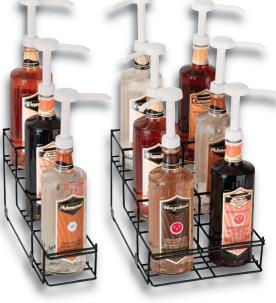

| Model<br>Number | ltem<br>Description     | Dimensions<br>H x W x D  |
|-----------------|-------------------------|--------------------------|
| WR-COND-3       | 3 Compartment Organizer | 183/8" x 53/4" x 153/4"  |
| WR-COND-6       | 6 Compartment Organizer | 183/8" x 111/2" x 153/4" |
| WR-BOTL-3       | 3 Section Bottle Holder | 7½" × 4¼" × 13¼"         |
| WR-BOTL-6       | 6 Section Bottle Holder | 7½" × 9" × 13½"          |
|                 |                         |                          |

### WR-COND & WR-BOTL SERIES ORGANIZERS

Countertop wire organizers accommodate a variety of dispensing applications. WR-COND Series organizers include removable plastic storage bins. WR-BOTL Series organizers accommodate most standard bottle sizes up to 3%" diameter.

Reinforced welded construction and durable powder coated finish provide long term reliability. Units can be attached together to create a variety of dispensing configurations.

WR-COND-3

# 

WR-BOTL-6

• Simple organized presentation

WR-BOTL-3

- Reinforced welded wire construction
- Durable black powder coated finish
- WR-COND bins are easily removable
- WR-BOTL fits bottles up to 3 3/8"
- Units can be easily attached for additional capacity
- Maximum dispensing in a minimal amount of space