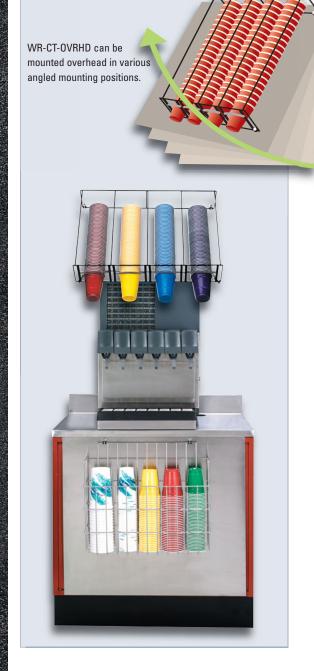

NOLDHESNOS

Mounting hardware is included with the WR-CT-0VRHD and WR-CC-22

## MAXIMUM DISPENSING IN A MINIMUM AMOUNT OF SPACE

### WR-CT-OVRHD SURFACE-MOUNT DISPENSING RACK

Overhead wire cup dispenser rack accommodates 6 oz. to 44 oz. paper, plastic or foam cups with rim diameters ranging from 2%" – 4%". Unique design allows for various angled mounting and overhead positions.

### WR-CC-22 SURFACE-MOUNTED CUP CADDY

This stainless steel electro-polish rack stores cups and containers up to 5" in diameter and mounts easily to any flat 22" wide vertical surface.

| K<br>es<br>n | Model<br>Number | ltem<br>Description              | Dimensions<br>H x W x D |
|--------------|-----------------|----------------------------------|-------------------------|
| •            | WR-CT-OVRHD     | Surface Mount Cup Dispenser Rack | 6%" x 26%" x 18%"       |
| ł            | WR-CC-22        | Stainless Steel Wire Cup Caddy   | 19" x 22" x 5½"         |
|              |                 |                                  |                         |
|              |                 |                                  |                         |
|              |                 |                                  |                         |
|              |                 |                                  |                         |
| e.           |                 |                                  |                         |