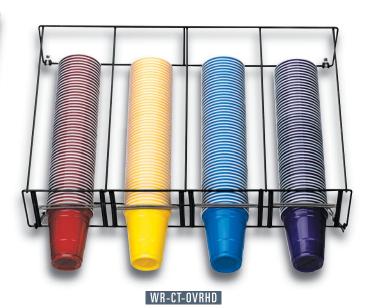

### WR-CT-OVRHD SURFACE-MOUNT DISPENSING RACK

Overhead wire cup dispenser rack accommodates 6 oz. to 44 oz. paper, plastic or foam cups with rim diameters ranging from 2%" – 4%". Unique design allows for various angled mounting and overhead positions.