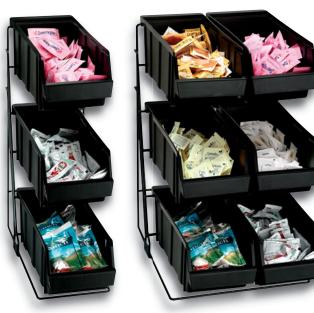

### WR-COND & WR-BOTL SERIES ORGANIZERS

Countertop wire organizers accommodate a variety of dispensing applications. WR-COND Series organizers include removable plastic storage bins. WR-BOTL Series organizers accommodate most standard bottle sizes up to 3%" diameter.

Reinforced welded construction and durable powder coated finish provide long term reliability. Units can be attached together to create a variety of dispensing configurations.

WR-COND-3

#### MAXIMUM DISPENSING IN A MINIMUM AMOUNT OF SPACE

49

WR-COND-6

WR-COND and WR-BOTL Series organizers can be attached together to create a variety of dispensing configurations. Any number of units can be attached for additional capacity.

# 

WR-BOTL-6

• Simple organized presentation

WR-BOTL-3

- Reinforced welded wire construction
- Durable black powder coated finish
- WR-COND bins are easily removable
- WR-BOTL fits bottles up to 3 3/8"
- Units can be easily attached for additional capacity
- Maximum dispensing in a minimal amount of space