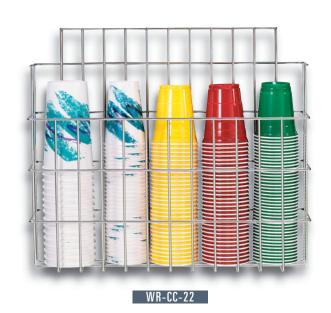

### WR-CC-22 SURFACE-MOUNTED CUP CADDY

This stainless steel electro-polish rack stores cups and containers up to 5" in diameter and mounts easily to any flat 22" wide vertical surface.

| K<br>es<br>n | Model<br>Number | ltem<br>Description              | Dimensions<br>H x W x D |
|--------------|-----------------|----------------------------------|-------------------------|
| •            | WR-CT-OVRHD     | Surface Mount Cup Dispenser Rack | 6%" x 26%" x 18%"       |
| ł            | WR-CC-22        | Stainless Steel Wire Cup Caddy   | 19" x 22" x 5½"         |
|              |                 |                                  |                         |
|              |                 |                                  |                         |
|              |                 |                                  |                         |
|              |                 |                                  |                         |
| e.           |                 |                                  |                         |