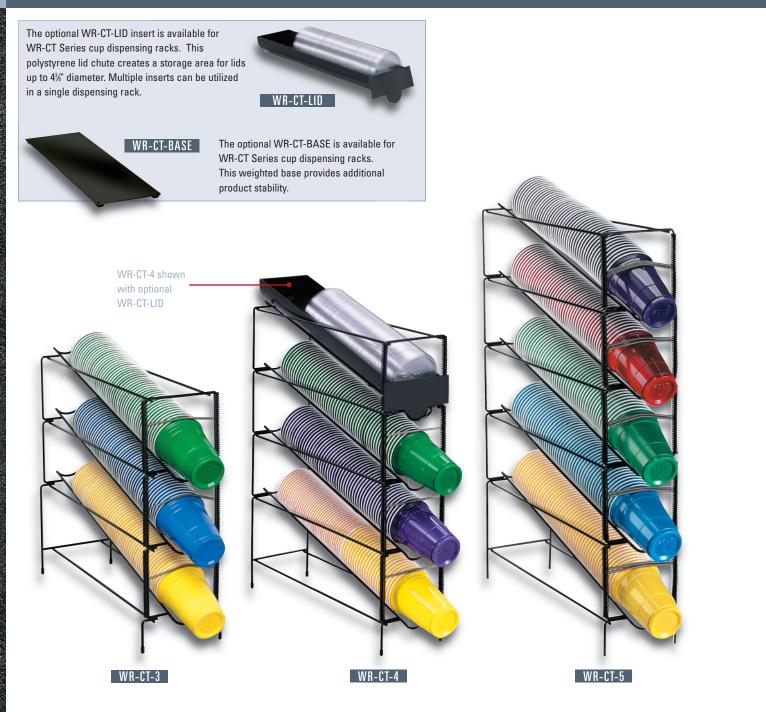

#### WR-CT SERIES CUP & LID DISPENSING RACKS

These units dispense 6 oz. to 44 oz. paper, plastic or foam cups with rim diameters ranging from  $2\frac{1}{4}$ " -  $4\frac{3}{4}$ ". Features the simple and fast EZ-Twist adjustment mechanism. Reinforced welded construction and durable powder coated finish provide long term reliability.

The optional WR-CT-LID insert creates a storage area for lids up to 4%" diameter.

| Model<br>Number | ltem<br>Description                | Dimensions<br>H x W x D |
|-----------------|------------------------------------|-------------------------|
| WR-CT-3         | 3 Section Vertical Dispensing Rack | 19¼" x 6¼" x 20"        |
| WR-CT-4         | 4 Section Vertical Dispensing Rack | 24¾" x 6¼" x 20"        |
| WR-CT-5         | 5 Section Vertical Dispensing Rack | 29¾" x 6¼" x 20"        |
| WR-CT-LID       | 1 Section Optional Lid Insert      | 3¼" x 6½" x 20"         |
| WR-CT-BASE      | Optional Weighted Base             | 1/2" x 61/4" x 181/2"   |

3 Sections: (1) 3½"; (1) 4¼"; (1) 4¾"

4 Sections: (4) 41/8"

| Dimensions<br>H x W x D               |
|---------------------------------------|
| 1⁄2" x 14½" x 5"                      |
| 1⁄2" x 181⁄2" x 5"                    |
| 3½" x 23" x 5"                        |
| 1" x 5¾" x 15"                        |
| 4 <sup>5</sup> %" x 3 <sup>1</sup> %" |