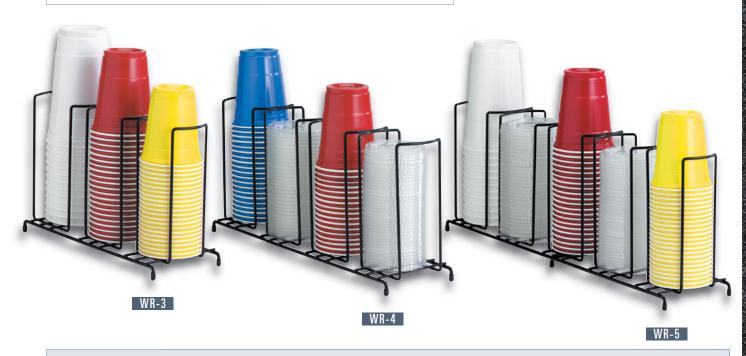

#### WR SERIES COUNTERTOP CUP & LID ORGANIZERS

These versatile wire racks accommodate a variety of cup & lid sizes and offer maximum organization in a minimum amount of counter space. Units are available with three, four and five sections and can be used for either cups or lids.

Organizers may be ordered with the optional WR-STAND and/or WR-STRAW holder shown below.

EINFORCED

WELDED

WIRE

CONSTRUCTION