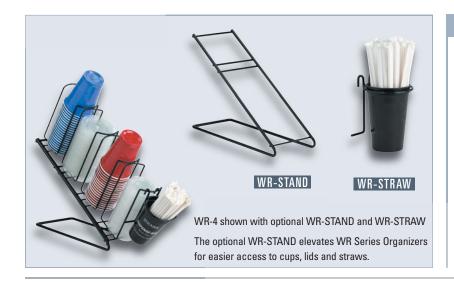

| Model<br>Number | ltem<br>Description                   | I   |
|-----------------|---------------------------------------|-----|
| WR-3            | 3 Sections: (1) 3½"; (1) 4¼"; (1) 4¾" | 81  |
| WR-4            | 4 Sections: (4) 41/8"                 | 81/ |
| WR-5            | 5 Sections: (1) 3½"; (2) 4¼"; (2) 4¾" | 8   |
| WR-STAND        | Optional Angled Stand                 | 11  |
| WR-STRAW        | Optional Straw Holder                 |     |

Organizers may be ordered with the optional WR-STAND and/or WR-STRAW holder shown below.

EINFORCED

WELDED

WIRE

CONSTRUCTION