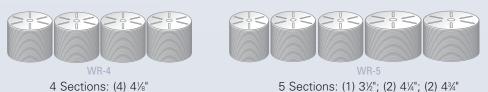

| Model<br>Number | ltem<br>Description                   | I   |
|-----------------|---------------------------------------|-----|
| WR-3            | 3 Sections: (1) 3½"; (1) 4¼"; (1) 4¾" | 81  |
| WR-4            | 4 Sections: (4) 41/8"                 | 81/ |
| WR-5            | 5 Sections: (1) 3½"; (2) 4¼"; (2) 4¾" | 8   |
| WR-STAND        | Optional Angled Stand                 | 11  |
| WR-STRAW        | Optional Straw Holder                 |     |

3 Sections: (1) 3½"; (1) 4¼"; (1) 4¾"

4 Sections: (4) 41/8"

| Dimensions<br>H x W x D               |
|---------------------------------------|
| 1⁄2" x 14½" x 5"                      |
| 1⁄2" x 181⁄2" x 5"                    |
| 3½" x 23" x 5"                        |
| 1" x 5¾" x 15"                        |
| 4 <sup>5</sup> %" x 3 <sup>1</sup> %" |