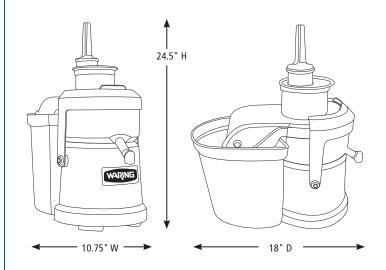

# **DIMENSIONS**

Out-of-Box Weight: 27 lb.

| ORDERING INFORMATION                | #STD.<br>PKG. | GIFTBOX<br>WEIGHT | CUBIC<br>FEET | BOX DIMENSIONS<br>D X W X H | UPC          | CASE<br>PKG. | MC<br>WEIGHT | MC DIMENSIONS<br>D X W X H | MBC            |
|-------------------------------------|---------------|-------------------|---------------|-----------------------------|--------------|--------------|--------------|----------------------------|----------------|
| WJX80X – Pulp Eject Juice Extractor | 1             | 29.3              | 4.3           | 24.625" x 14.375" x 21.125" | 040072098499 | 1            | 36.6         | 25.125" x 14.875" x 21.75" | 10040072098496 |