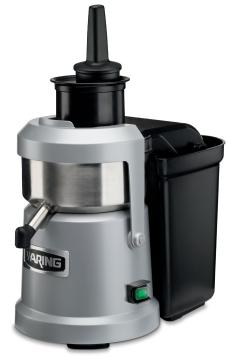

# WJX80X

# **Pulp Eject Juice Extractor**

**Optional Continuous Pulp Chute** 

### **MAIN FEATURES**

- Heavy-duty centrifugal juice extractor with continuous pulp ejection
- 1.2 HP brushless induction motor
- 3.600 RPM
- 3.15-inch feed-chute opening can fit whole apples and hold a large capacity of fruits and vegetables, reducing prep time for operators
- Large 12-quart pulp container allows for continuous operation
- Ergonomic food pusher for easier grip while juicing
- Stainless steel filter basket and shredder disc expertly designed to optimize yield and save operators money while producing less waste
- Powder-coated die-cast metal housing
- Juicing spout height accommodates a 48 oz. blender jar
- Rotating, no-drip spigot reduces mess
- Safety interlock features
- On/Off switch guard helps to keep switch clean and functioning properly
- Includes cleaning brush
- Purchase the optional continuous pulp chute for all-day juicing and less emptying of the pulp
- Built for use in smoothie shops, bars, cafés, restaurants, hotels, and health-care establishments
- Limited two-year motor warranty, one-year parts and labor warranty

#### **SALES FEATURES**

Add fresh juice to your menu easily and efficiently with the Waring® Commercial Pulp Eject Juice Extractor. The brushless induction motor gives it the power to quickly and thoroughly juice fruits and vegetables for smoothies and nutritious juices. Designed for continuous use, the machine is perfect for shops that serve fresh juice all day. Compact size and quiet operation make this unit ideal for front-of-house use.