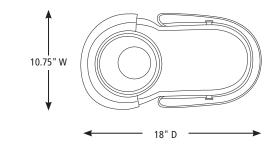

# **DIMENSIONS**

Out-of-Box Weight: 27 lb.

| ORDERING INFORMATION                | #STD.<br>PKG. | GIFTBOX<br>WEIGHT | CUBIC<br>FEET | BOX DIMENSIONS<br>D X W X H | UPC          | CASE<br>PKG. | MC<br>WEIGHT | MC DIMENSIONS<br>D X W X H | MBC            |
|-------------------------------------|---------------|-------------------|---------------|-----------------------------|--------------|--------------|--------------|----------------------------|----------------|
| WJX80X – Pulp Eject Juice Extractor | 1             | 29.3              | 4.3           | 24.625" x 14.375" x 21.125" | 040072098499 | 1            | 36.6         | 25.125" x 14.875" x 21.75" | 10040072098496 |