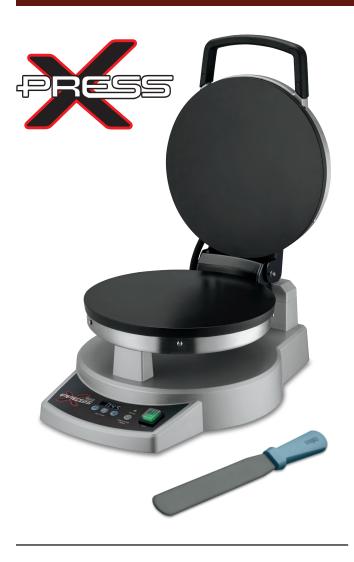

### **XPress™ Multipurpose Cooktop**

#### **MAIN FEATURES**

- Quickly and easily cook sweet or savory crêpes, quesadillas, tortillas, omelets, cheese crisps and more
- 350 mm multipurpose, aluminum cooking surface with embedded heating elements for fast heat-up and recovery time
- Dual cooking surfaces cook both sides at once, cutting cook time and eliminating the need to flip foods
- Cooking surface is triple coated with Whitford QuanTanium®\* non-stick coating for easy removal of foods
- Electronic touchpad with precise temperature controls from 52°C - 218°C (125°F - 425°F)
- View temperature in Celsius or Fahrenheit
- Programmable countdown digital timer with audible beep indicators
- Includes silicone crêpe spatula to fold crêpes and remove foods without scratching nonstick surface

#### **SALES FEATURES**

Crêpe making, simplified and perfected. The XPress<sup>™</sup> cooks both sides simultaneously to produce flawlessly formed crepes, minimizing prep time and maximizing output. Designed to also warm and cook tortillas, make quesadillas, and more, this dual-surface cooktop with digital controls is ideal for today's busy foodservice operations. Just set time and temperature for perfect results, every time.

#### **PARTS & ACCESSORIES**

CAC173 Silicone Crêpe Spatula