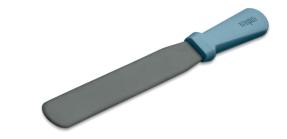

#### **MAIN FEATURES**

- Quickly and easily cook sweet or savory crêpes, quesadillas, tortillas, omelets, cheese crisps and more
- 350 mm multipurpose, aluminum cooking surface with embedded heating elements for fast heat-up and recovery time
- Dual cooking surfaces cook both sides at once, cutting cook time and eliminating the need to flip foods
- Cooking surface is triple coated with Whitford QuanTanium®\* non-stick coating for easy removal of foods
- Electronic touchpad with precise temperature controls from 52°C - 218°C (125°F - 425°F)
- View temperature in Celsius or Fahrenheit
- Programmable countdown digital timer with audible beep indicators
- Includes silicone crêpe spatula to fold crêpes and remove foods without scratching nonstick surface

#### **PARTS & ACCESSORIES**

CAC173 Silicone Crêpe Spatula