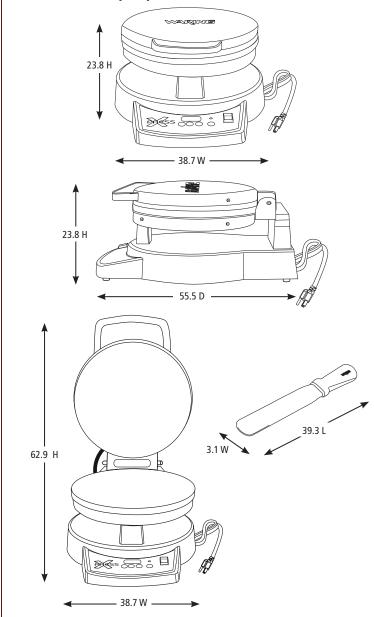

### **DIMENSIONS (CM)**

Out of Box Weight: 12 kg

| 0 | RDERING INFORMATION                      | #STD.<br>PKG. | GIFTBOX<br>WEIGHT (KG) | CUBIC<br>METERS | BOX DIMENSIONS (CM)<br>D x W x H | UPC          | CASE<br>PKG. | MC WEIGHT<br>(KG) | MC DIMENSIONS (CM) D x W x H | мвс            |
|---|------------------------------------------|---------------|------------------------|-----------------|----------------------------------|--------------|--------------|-------------------|------------------------------|----------------|
|   | SC300CE – XPress™<br>ultipurpose Cooktop | 1             | 12.3                   | .07             | 59.1 x 44.6 x 29.4               | 040072086380 | 1            | 13.7              | 60.6 x 46.1 x 31.4           | 10040072086387 |
|   | SC300CK – XPress™<br>ultipurpose Cooktop | 1             | 12.3                   | .07             | 59.1 x 44.6 x 29.4               | 040072086342 | 1            | 13.7              | 60.6 x 46.1 x 31.4           | 10040072086349 |