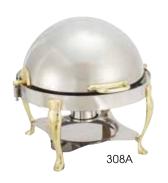

Create the most elegant buffet setting with the VINTAGE collection premium chafers. Each size features a gleaming, mirror finish dome cover, and accented with gold-tone handles and curved legs.

- Stainless steel mirror finish
- Roll-top cover opens to 90° or 160°
- Includes food pan, water pan and fuel holder(s)

|      | ITEM    | DESCRIPTION                     | UOM  | CASE  |
|------|---------|---------------------------------|------|-------|
|      | 108A    | 8 Qt Full-Size                  | Set  | 1     |
|      | 308A    | 6 Qt Round                      | Set  | 1     |
|      | 108A-WP | Water Pan for 108A              | Each | 10    |
|      | 602-WP  | Water Pan                       | Each | 12    |
| NSF. | SPF2    | Food Pan for 108A, NSF          | Each | 6/12  |
|      | 602-FP  | Food Pan for 308A               | Each | 12    |
|      | SPFD-2R | Round Divided Food Pan for 308A | Each | 10    |
|      | C-F1    | Fuel Holder with Cover          | Each | 12/48 |