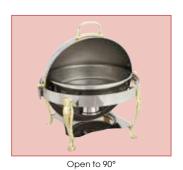

Create the most elegant buffet setting with the VINTAGE collection premium chafers. Each size features a gleaming, mirror finish dome cover, and accented with gold-tone handles and curved legs.

- Stainless steel mirror finish
- Roll-top cover opens to 90° or 160°
- Includes food pan, water pan and fuel holder(s)