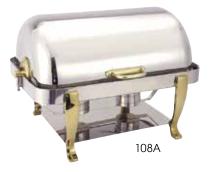

Create the most elegant buffet setting with the VINTAGE collection premium chafers. Each size features a gleaming, mirror finish dome cover, and accented with gold-tone handles and curved legs.

- Stainless steel mirror finish
- Roll-top cover opens to 90° or 160°
- Includes food pan, water pan and fuel holder(s)

|      | ITEM    | DESCRIPTION                     | UOM  | CASE  |
|------|---------|---------------------------------|------|-------|
|      | 108A    | 8 Qt Full-Size                  | Set  | 1     |
|      | 308A    | 6 Qt Round                      | Set  | 1     |
|      | 108A-WP | Water Pan for 108A              | Each | 10    |
|      | 602-WP  | Water Pan                       | Each | 12    |
| NSF. | SPF2    | Food Pan for 108A, NSF          | Each | 6/12  |
|      | 602-FP  | Food Pan for 308A               | Each | 12    |
|      | SPFD-2R | Round Divided Food Pan for 308A | Each | 10    |
|      | C-F1    | Fuel Holder with Cover          | Each | 12/48 |