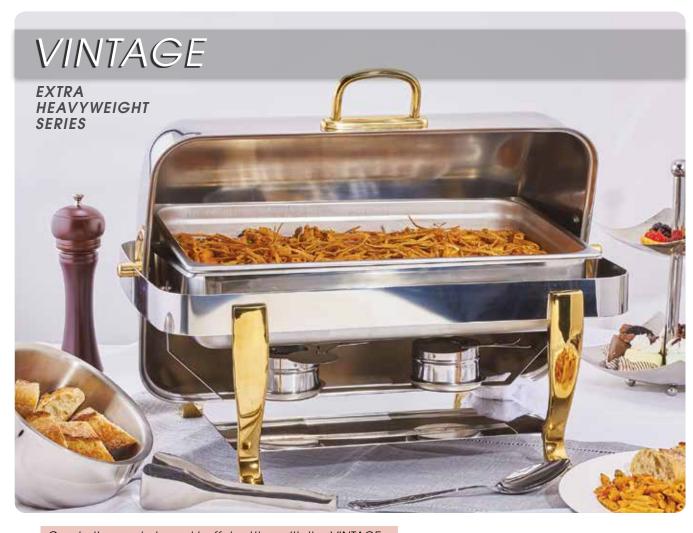

Create the most elegant buffet setting with the VINTAGE collection premium chafers. Each size features a gleaming, mirror finish dome cover, and accented with gold-tone handles and curved legs.

- Stainless steel mirror finish
- Roll-top cover opens to 90° or 160°
- Includes food pan, water pan and fuel holder(s)