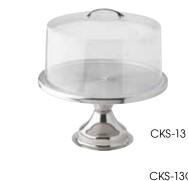

## CAKE STAND & COVER

- Attractive display for cakes, pastries, and more
- Break-resistant plastic cover provides protection and a clear view of decorated desserts
- Stand: 13" diameter x 6" high
- Cover: 12" diameter x 7-1/2" high
- Cover available for full case purchase only

| ITEM    | DESCRIPTION                | UOM  | CASE |  |
|---------|----------------------------|------|------|--|
| CKS-13  | 13"Dia Stand, S/S          | Set  | 6/12 |  |
| CKS-13C | 12"Dia Cover, Plastic, NSF | Each | 6    |  |

CAKE STAND & COVER

CKS-13C, COVER

**NSF**。