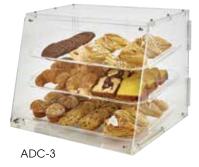

## ACRYLIC TIERED DISPLAY CASES

Optimize counter space and increase impulse purchases with clear-view vertical cases.

- Trays fit into tracks that are angled up for a better view
- Easily slide trays out for cleaning and restocking
- Restock through operator doors on back; front door allows for customer self-service
- Durable and easy to wipe clean

| 09- | ITEM   | DESCRIPTION                              | SIZE (L X W X H)            | UOM  | CASE |
|-----|--------|------------------------------------------|-----------------------------|------|------|
|     | ADC-2  | 2-Tray, Front &<br>Rear Door             | 21" x 18" x 12"             | Set  | 1    |
|     | ADC-3  | 3-Tray,<br>Rear Door                     | 21" x 18" x<br>16-1/2"      | Set  | 1    |
|     | ADC-4  | 4-Tray, Front &<br>Rear Door             | 14" x 24" x 24"             | Set  | 1    |
|     | ADC-TY | Tray for ADC-<br>Series Display<br>Cases | 20-1/4" x<br>13-1/4" x 3/4" | Each | 12   |

## TIERED DISPLAY CASES

ADC-4

ADC-2 & ADC-4 feature handle on front for self-serve option

Trays fit into tracks that are angled up for a better view