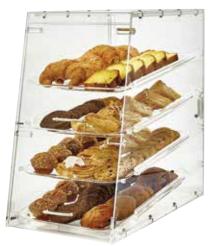

## ACRYLIC TIERED DISPLAY CASES

Optimize counter space and increase impulse purchases with clear-view vertical cases.

- Trays fit into tracks that are angled up for a better view
- Easily slide trays out for cleaning and restocking
- Restock through operator doors on back; front door allows for customer self-service
- Durable and easy to wipe clean

| 09- | ITEM   | DESCRIPTION                              | SIZE (L X W X H)            | UOM  | CASE |
|-----|--------|------------------------------------------|-----------------------------|------|------|
|     | ADC-2  | 2-Tray, Front &<br>Rear Door             | 21" x 18" x 12"             | Set  | 1    |
|     | ADC-3  | 3-Tray,<br>Rear Door                     | 21" x 18" x<br>16-1/2"      | Set  | 1    |
|     | ADC-4  | 4-Tray, Front &<br>Rear Door             | 14" x 24" x 24"             | Set  | 1    |
|     | ADC-TY | Tray for ADC-<br>Series Display<br>Cases | 20-1/4" x<br>13-1/4" x 3/4" | Each | 12   |

## TIERED DISPLAY CASES

ADC-4

ADC-2 & ADC-4 feature handle on front for self-serve option

Trays fit into tracks that are angled up for a better view