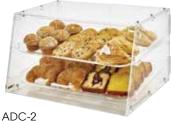

## ACRYLIC TIERED DISPLAY CASES

Optimize counter space and increase impulse purchases with clear-view vertical cases.

- Trays fit into tracks that are angled up for a better view
- Easily slide trays out for cleaning and restocking
- Restock through operator doors on back; front door allows for customer self-service
- Durable and easy to wipe clean

| 09- | ITEM   | DESCRIPTION                              | SIZE (L X W X H)            | UOM  | CASE |
|-----|--------|------------------------------------------|-----------------------------|------|------|
|     | ADC-2  | 2-Tray, Front &<br>Rear Door             | 21" x 18" x 12"             | Set  | 1    |
|     | ADC-3  | 3-Tray,<br>Rear Door                     | 21" x 18" x<br>16-1/2"      | Set  | 1    |
|     | ADC-4  | 4-Tray, Front &<br>Rear Door             | 14" x 24" x 24"             | Set  | 1    |
|     | ADC-TY | Tray for ADC-<br>Series Display<br>Cases | 20-1/4" x<br>13-1/4" x 3/4" | Each | 12   |

## TIERED DISPLAY CASES

ADC-4

ADC-2 & ADC-4 feature handle on front for self-serve option

Trays fit into tracks that are angled up for a better view