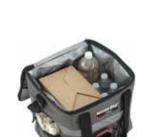

## **DELIVERY BAGS**

BGCB-1212 worn cross-body

| ITEM      | DESCRIPTION                                | UOM  | CASE |
|-----------|--------------------------------------------|------|------|
| BGCB-1212 | 12"W x 12"D x 12"H (S)                     | Each | 1/6  |
| BGCB-1709 | 17"W x 13"D x 9"H (M),<br>Beverage Divider | Each | 1/6  |
| BGCB-2314 | 23"W x 15"D x 14"H (L)                     | Each | 1/4  |
| BGCB-2212 | 22"W x 22"D x 12"H (XL)                    | Each | 1/4  |