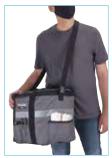

### WINGO BAG™ PREMIUM BACKPACK

### Delivery on the GO with ease and comfort.

- ◆ High-performance insulation retains temperature
- Adjustable contoured straps and padded back, ideal for bike and scooter delivery
- Waterproof liner prevents leaking and is easy to clean
- Integrated reinforcements for lightweight bag stability
- Dual close zipper and buckle to keep contents secure
- Clear pocket with zipper closure for storing slips, menus, or to add custom branding
- Built-in rubber feet reduce wear and tear over time
- Moisture-resistant exterior prevents bacteria, mold, odors
- Reflector strip for safety
- Holds up to (8) medium-size containers

| ITEM      | DESCRIPTION        | UOM  | CASE |  |
|-----------|--------------------|------|------|--|
| BGDB-1616 | 16"W x 13"D x 16"H | Fach | 1/4  |  |

Restaurant

Delivery