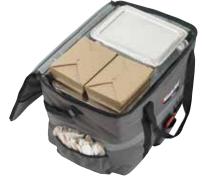

# The delivery solution engineered for savings and functionality.

- High-performance insulation retains temperature
- Waterproof liner prevents leaking and is easy to clean
- Integrated reinforced bottom for stability
- Built-in rubber feet reduce wear and tear over time
- Moisture-resistant exterior prevents bacteria, mold, odors
- Clear pockets positioned for storing slips, menus, or to add custom branding
- Anchor strap to secure bag ideal for bike and scooter delivery (cord not included)
- Reflector strip for safety
- Removable 12 compartment divider to keep beverages, soups and other liquids upright and organized (divider comes with BGCB-1709 only)

| ITEM      | DESCRIPTION                                | UOM  | CASE |
|-----------|--------------------------------------------|------|------|
| BGCB-1212 | 12"W x 12"D x 12"H (S)                     | Each | 1/6  |
| BGCB-1709 | 17"W x 13"D x 9"H (M),<br>Beverage Divider | Each | 1/6  |
| BGCB-2314 | 23"W x 15"D x 14"H (L)                     | Each | 1/4  |
| BGCB-2212 | 22"W x 22"D x 12"H (XL)                    | Each | 1/4  |