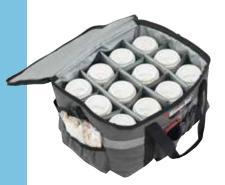

# The delivery solution engineered for savings and functionality.

- High-performance insulation retains temperature
- Waterproof liner prevents leaking and is easy to clean
- Integrated reinforced bottom for stability
- Built-in rubber feet reduce wear and tear over time
- Moisture-resistant exterior prevents bacteria, mold, odors
- Clear pockets positioned for storing slips, menus, or to add custom branding
- Anchor strap to secure bag ideal for bike and scooter delivery (cord not included)
- Reflector strip for safety
- Removable 12 compartment divider to keep beverages, soups and other liquids upright and organized (divider comes with BGCB-1709 only)

| ITEM      | DESCRIPTION                                | UOM  | CASE |
|-----------|--------------------------------------------|------|------|
| BGCB-1212 | 12"W x 12"D x 12"H (S)                     | Each | 1/6  |
| BGCB-1709 | 17"W x 13"D x 9"H (M),<br>Beverage Divider | Each | 1/6  |
| BGCB-2314 | 23"W x 15"D x 14"H (L)                     | Each | 1/4  |
| BGCB-2212 | 22"W x 22"D x 12"H (XL)                    | Each | 1/4  |