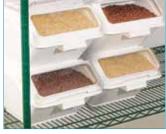

## POLYPROPYLENE DRY INGREDIENT SHELF BINS

- Stackable for more storage space
- One-handed lid lift design to increase efficiency
- Clear plastic front lid for quick ingredient identification
- Scoop (included) has a dedicated holding clip to ensure sanitation compliance

| ITEM   | DESCRIPTION         | SIZE                           | UOM  | CASE |
|--------|---------------------|--------------------------------|------|------|
| IB-2S  | 2 Gallon,<br>40 Cup | 11-3/4" x 14-1/4"<br>x 8-3/8"  | Each | 1    |
| IB-5S  | 5 Gallon,<br>80 Cup | 11-1/8" x 23-3/8"<br>x 16-7/8" | Each | 1    |
| IB-10S |                     | 19-1/4" x 23-3/8"<br>x 16-7/8" | Each | 1    |