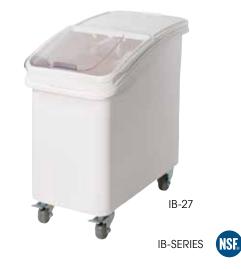

## POLYPROPYLENE DRY INGREDIENT MOBILE BINS

- Space-efficient under-counter height for bulk ingredients
- Advanced super-clasp, slanted lid design easily slides open to scoop ingredients; when closing, lid slides over the bin to reduce any debris on the lid from falling in
- Clear-view lid for quick inventory management, minimizing the need to open and expose contents
- Four 3" casters (2 fixed & 2 swivel w/brakes)
- Scoop (included) has a dedicated holding clip to ensure sanitation compliance

|  | ITEM     | DESCRIPTION              | SIZE                        | UOM  | CASE |
|--|----------|--------------------------|-----------------------------|------|------|
|  | IB-21    | 21 Gallon                | 13" x 29-1/4"<br>x 28"      | Set  | 1    |
|  | IB-27    | 27 Gallon                | 15-1/2" x<br>29-1/2" x 28"  | Set  | 1    |
|  | IB-C3    | Fixed Caster             | 3" Dia,<br>Fits IB-21 & -27 | Each | 1    |
|  | IB-C3B   | Swivel Caster<br>w/Brake | 3" Dia,<br>Fits IB-21 & -27 | Each | 1    |
|  | IB-21-LE | Lid                      | Fits IB-21                  | Each | 6    |
|  | IB-27-LE | Lid                      | Fits IB-27                  | Each | 6    |