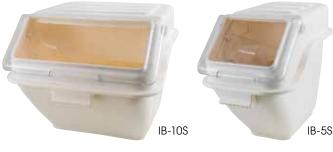

## POLYPROPYLENE DRY INGREDIENT SHELF BINS

- Stackable for more storage space
- One-handed lid lift design to increase efficiency
- Clear plastic front lid for quick ingredient identification
- Scoop (included) has a dedicated holding clip to ensure sanitation compliance

| ITEM   | DESCRIPTION         | SIZE                           | UOM  | CASE |
|--------|---------------------|--------------------------------|------|------|
| IB-2S  | 2 Gallon,<br>40 Cup | 11-3/4" x 14-1/4"<br>x 8-3/8"  | Each | 1    |
| IB-5S  | 5 Gallon,<br>80 Cup | 11-1/8" x 23-3/8"<br>x 16-7/8" | Each | 1    |
| IB-10S |                     | 19-1/4" x 23-3/8"<br>x 16-7/8" | Each | 1    |