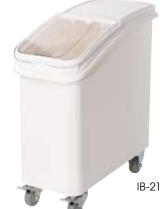

## POLYPROPYLENE DRY INGREDIENT MOBILE BINS

- Space-efficient under-counter height for bulk ingredients
- Advanced super-clasp, slanted lid design easily slides open to scoop ingredients; when closing, lid slides over the bin to reduce any debris on the lid from falling in
- Clear-view lid for quick inventory management, minimizing the need to open and expose contents
- Four 3" casters (2 fixed & 2 swivel w/brakes)
- Scoop (included) has a dedicated holding clip to ensure sanitation compliance

|  | ITEM     | DESCRIPTION              | SIZE                        | UOM  | CASE |
|--|----------|--------------------------|-----------------------------|------|------|
|  | IB-21    | 21 Gallon                | 13" x 29-1/4"<br>x 28"      | Set  | 1    |
|  | IB-27    | 27 Gallon                | 15-1/2" x<br>29-1/2" x 28"  | Set  | 1    |
|  | IB-C3    | Fixed Caster             | 3" Dia,<br>Fits IB-21 & -27 | Each | 1    |
|  | IB-C3B   | Swivel Caster<br>w/Brake | 3" Dia,<br>Fits IB-21 & -27 | Each | 1    |
|  | IB-21-LE | Lid                      | Fits IB-21                  | Each | 6    |
|  | IB-27-LE | Lid                      | Fits IB-27                  | Each | 6    |