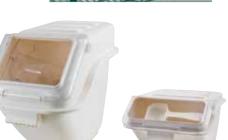

## POLYPROPYLENE DRY INGREDIENT SHELF BINS

- Stackable for more storage space
- One-handed lid lift design to increase efficiency
- Clear plastic front lid for quick ingredient identification
- Scoop (included) has a dedicated holding clip to ensure sanitation compliance

| ITEM   | DESCRIPTION         | SIZE                           | UOM  | CASE |
|--------|---------------------|--------------------------------|------|------|
| IB-2S  | 2 Gallon,<br>40 Cup | 11-3/4" x 14-1/4"<br>x 8-3/8"  | Each | 1    |
| IB-5S  | 5 Gallon,<br>80 Cup | 11-1/8" x 23-3/8"<br>x 16-7/8" | Each | 1    |
| IB-10S | ,                   | 19-1/4" x 23-3/8"<br>x 16-7/8" | Each | 1    |

## DRY BULK INGREDIENT SHELF BINS

**IB-SERIES** (NSF.)

IB-2S