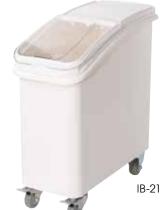

## POLYPROPYLENE DRY INGREDIENT MOBILE BINS

- Space-efficient under-counter height for bulk ingredients
- Advanced super-clasp, slanted lid design easily slides open to scoop ingredients; when closing, lid slides over the bin to reduce any debris on the lid from falling in
- Clear-view lid for quick inventory management, minimizing the need to open and expose contents
- Four 3" casters (2 fixed & 2 swivel w/brakes)
- Scoop (included) has a dedicated holding clip to ensure sanitation compliance

| <u>m</u> | ITEM     | DESCRIPTION              | SIZE                        | UOM  | CASE |
|----------|----------|--------------------------|-----------------------------|------|------|
|          | IB-21    | 21 Gallon                | 13" x 29-1/4"<br>x 28"      | Set  | 1    |
|          | IB-27    | 27 Gallon                | 15-1/2" x<br>29-1/2" x 28"  | Set  | 1    |
|          | IB-SCOOP | Scoop                    | Fits IB-21 & -27            |      |      |
|          | IB-C3    | Fixed Caster             | 3" Dia,<br>Fits IB-21 & -27 | Each | 1    |
|          | IB-C3B   | Swivel Caster<br>w/Brake | 3" Dia,<br>Fits IB-21 & -27 | Each | 1    |
|          | IB-21-LE | Lid                      | Fits IB-21                  | Each | 6    |
|          | IB-27-LE | Lid                      | Fits IB-27                  | Each | 6    |