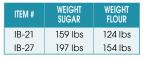

| <u>m</u> | ITEM     | DESCRIPTION              | SIZE                        | UOM  | CASE |
|----------|----------|--------------------------|-----------------------------|------|------|
|          | IB-21    | 21 Gallon                | 13" x 29-1/4"<br>x 28"      | Set  | 1    |
|          | IB-27    | 27 Gallon                | 15-1/2" x<br>29-1/2" x 28"  | Set  | 1    |
|          | IB-SCOOP | Scoop                    | Fits IB-21 & -27            |      |      |
|          | IB-C3    | Fixed Caster             | 3" Dia,<br>Fits IB-21 & -27 | Each | 1    |
|          | IB-C3B   | Swivel Caster<br>w/Brake | 3" Dia,<br>Fits IB-21 & -27 | Each | 1    |
|          | IB-21-LE | Lid                      | Fits IB-21                  | Each | 6    |
|          | IB-27-LE | Lid                      | Fits IB-27                  | Each | 6    |