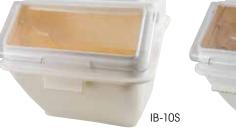

| ITEM   | DESCRIPTION         | SIZE                           | UOM  | CASE |
|--------|---------------------|--------------------------------|------|------|
| IB-2S  | 2 Gallon,<br>40 Cup | 11-3/4" x 14-1/4"<br>x 8-3/8"  | Each | 1    |
| IB-5S  | 5 Gallon,<br>80 Cup | 11-1/8" x 23-3/8"<br>x 16-7/8" | Each | 1    |
| IB-10S | ,                   | 19-1/4" x 23-3/8"<br>x 16-7/8" | Each | 1    |

IB-5S

POLY PANS & FOOD STORAG 