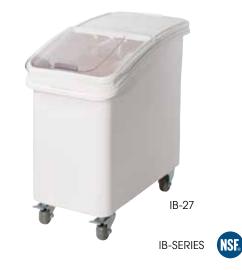

## POLYPROPYLENE DRY INGREDIENT MOBILE BINS

- Space-efficient under-counter height for bulk ingredients
- Advanced super-clasp, slanted lid design easily slides open to scoop ingredients; when closing, lid slides over the bin to reduce any debris on the lid from falling in
- Clear-view lid for quick inventory management, minimizing the need to open and expose contents
- Four 3" casters (2 fixed & 2 swivel w/brakes)
- Scoop (included) has a dedicated holding clip to ensure sanitation compliance

| <u>m</u> | ITEM     | DESCRIPTION              | SIZE                        | UOM  | CASE |
|----------|----------|--------------------------|-----------------------------|------|------|
|          | IB-21    | 21 Gallon                | 13" x 29-1/4"<br>x 28"      | Set  | 1    |
|          | IB-27    | 27 Gallon                | 15-1/2" x<br>29-1/2" x 28"  | Set  | 1    |
|          | IB-SCOOP | Scoop                    | Fits IB-21 & -27            |      |      |
|          | IB-C3    | Fixed Caster             | 3" Dia,<br>Fits IB-21 & -27 | Each | 1    |
|          | IB-C3B   | Swivel Caster<br>w/Brake | 3" Dia,<br>Fits IB-21 & -27 | Each | 1    |
|          | IB-21-LE | Lid                      | Fits IB-21                  | Each | 6    |
|          | IB-27-LE | Lid                      | Fits IB-27                  | Each | 6    |

## DRY BULK INGREDIENT SHELF BINS

**IB-SERIES** (NSF.)

IB-2S