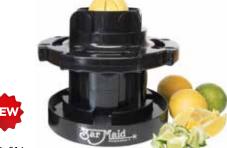

## CITRUS WEDGER & SQUEEZERS

WEG-816

Base fits a standard glass/cup

### BAR MAID® CITRUS WEDGER

- Cut whole lemons / limes into 8 or 16 wedges
- Quick, consistent size pieces every time
- Non-skid rubber feet for stability
- Replacable blade

| ITEM      | DESCRIPTION                      | UOM | CASE |
|-----------|----------------------------------|-----|------|
| WEG-816   | Citrus Wedger<br>(8 Or 16 Wedge) | Вох | 1/4  |
| WEG-BLADE | Replacement Blade                | Box | 1/6  |