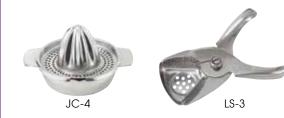

### STAINLESS STEEL CITRUS JUICER & SQUEEZER

| 00 | ITEM | DESCRIPTION    | UOM  | CASE   |
|----|------|----------------|------|--------|
|    | JC-4 | 5"Dia Juicer   | Each | 24     |
|    | LS-3 | 6"Dia Squeezer | Each | 12/144 |