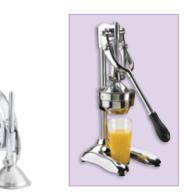

### PREMIUM HAND-PRESS CITRUS JUICER

Extract juice from fresh fruits with ease, maximizing yield by squeezing out every last drop. The strainer catches seeds and pulp, while fresh-squeezed juice pours out.

- Sturdy, reinforced base with rubber feet prevent sliding
- Strong steel post support and smooth lever action
- Ideal for medium to small citrus fruits
- Base accommodates standard glass/cup (not included)

| ITEM  | DESCRIPTION         | UOM  | CASE |
|-------|---------------------|------|------|
| JC-19 | 19"H Premium Juicer | Each | 1/2  |