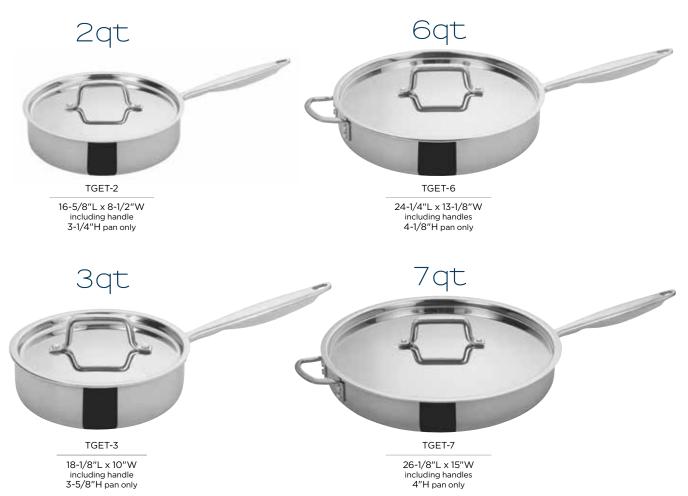

## TRI-PLY INDUCTION-READY SAUTÉ PANS

- Deep, straight sides for easy stirring, mixing or flipping food without spilling
- Sauté, brown or stir-fry with ease
- Mirror finish exterior; satin finish interior
- 4 sizes available

| ITEM   | DESCRIPTION                          | SIZE | DIA   | UOM | CASE |
|--------|--------------------------------------|------|-------|-----|------|
| TGET-2 | Sauté Pan<br>w/ Cover                | 2 Qt | 8"    | Set | 1/6  |
| TGET-3 | Sauté Pan<br>w/ Cover                | 3 Qt | 9.5"  | Set | 1/6  |
| TGET-6 | Sauté Pan<br>w/ Cover,<br>Helper Hdl | 6 Qt | 12.5" | Set | 1/4  |
| TGET-7 | Sauté Pan<br>w/ Cover,<br>Helper Hdl | 7 Qt | 14"   | Set | 1/2  |

TGET-SERIES