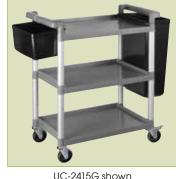

## **3-TIER UTILITY CARTS WITH BRAKES**

- Easy-clean polypropylene shelves
- ◆ UC-2415 series weighs 17.5 lbs
- ◆ UC-3019 series weighs 27 lbs
- Accessory bins sold separately

| <ul><li>Ships k</li></ul> | knockec | down |
|---------------------------|---------|------|
|---------------------------|---------|------|

| ITEM     | DESCRIPTION                          | CAPACITY | COLOR | UOM  | CASE |
|----------|--------------------------------------|----------|-------|------|------|
| UC-2415G | 32"L x<br>16-1/8"W x<br>36-3/4"H     | 330 Lbs  | Gray  | Set  | 1    |
| UC-2415K | 32"L x<br>16-1/8"W x<br>36-3/4"H     | 330 Lbs  | Black | Set  | 1    |
| UC-3019G | 40-3/4″L x<br>19-1/2″W x<br>37-3/8″H | 400 Lbs  | Gray  | Set  | 1    |
| UC-3019K | 40-3/4″L x<br>19-1/2″W x<br>37-3/8″H | 400 Lbs  | Black | Set  | 1    |
| UC-RB    | Refuse Bin                           |          |       | Each | 3    |
| UC-SB    | Silverware<br>Bin                    |          |       | Each | 6    |
| UC-WH    | Caster                               |          |       | Each | 1/30 |
| UC-WHB   | Caster w/<br>Brake                   |          |       | Each | 1/30 |

UC-2415G shown with accessory bins