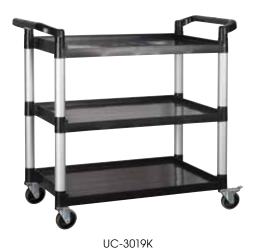

## **3-TIER UTILITY CARTS WITH BRAKES**

- Easy-clean polypropylene shelves
- ◆ UC-2415 series weighs 17.5 lbs
- ◆ UC-3019 series weighs 27 lbs
- Accessory bins sold separately

| <ul><li>Ships k</li></ul> | knockec | down |
|---------------------------|---------|------|
|---------------------------|---------|------|

| ITEM     | DESCRIPTION                          | CAPACITY | COLOR | UOM  | CASE |
|----------|--------------------------------------|----------|-------|------|------|
| UC-2415G | 32"L x<br>16-1/8"W x<br>36-3/4"H     | 330 Lbs  | Gray  | Set  | 1    |
| UC-2415K | 32"L x<br>16-1/8"W x<br>36-3/4"H     | 330 Lbs  | Black | Set  | 1    |
| UC-3019G | 40-3/4″L x<br>19-1/2″W x<br>37-3/8″H | 400 Lbs  | Gray  | Set  | 1    |
| UC-3019K | 40-3/4″L x<br>19-1/2″W x<br>37-3/8″H | 400 Lbs  | Black | Set  | 1    |
| UC-RB    | Refuse Bin                           |          |       | Each | 3    |
| UC-SB    | Silverware<br>Bin                    |          |       | Each | 6    |
| UC-WH    | Caster                               |          |       | Each | 1/30 |
| UC-WHB   | Caster w/<br>Brake                   |          |       | Each | 1/30 |