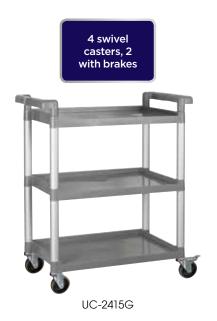

## **3-TIER UTILITY CARTS WITH BRAKES**

- Easy-clean polypropylene shelves
- ◆ UC-2415 series weighs 17.5 lbs
- ◆ UC-3019 series weighs 27 lbs
- Accessory bins sold separately

| <ul><li>Ships k</li></ul> | knockec | down |
|---------------------------|---------|------|
|---------------------------|---------|------|

| ITEM     | DESCRIPTION                          | CAPACITY | COLOR | UOM  | CASE |
|----------|--------------------------------------|----------|-------|------|------|
| UC-2415G | 32"L x<br>16-1/8"W x<br>36-3/4"H     | 330 Lbs  | Gray  | Set  | 1    |
| UC-2415K | 32"L x<br>16-1/8"W x<br>36-3/4"H     | 330 Lbs  | Black | Set  | 1    |
| UC-3019G | 40-3/4″L x<br>19-1/2″W x<br>37-3/8″H | 400 Lbs  | Gray  | Set  | 1    |
| UC-3019K | 40-3/4″L x<br>19-1/2″W x<br>37-3/8″H | 400 Lbs  | Black | Set  | 1    |
| UC-RB    | Refuse Bin                           |          |       | Each | 3    |
| UC-SB    | Silverware<br>Bin                    |          |       | Each | 6    |
| UC-WH    | Caster                               |          |       | Each | 1/30 |
| UC-WHB   | Caster w/<br>Brake                   |          |       | Each | 1/30 |

UC-2415G shown with accessory bins