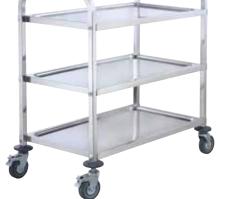

## **3-TIER STAINLESS STEEL TROLLEYS**

- Caster bumpers protect walls, doors, and the cart from minor collisions
- Ships knocked down

| ITEM    | DESCRIPTION (L X W X H)          | UOM  | CASE |
|---------|----------------------------------|------|------|
| SUC-30  | 30" x 16" x 33" (w/Casters)      | Set  | 1    |
| SUC-40  | 33" x 17" x 35" (w/Casters)      | Set  | 1    |
| SUC-50  | 37" x 19" x 37" (w/Casters)      | Set  | 1    |
| SUC-CT  | Caster for SUC-Series            | Each | 4/16 |
| SUC-CTB | Caster w/Brake for<br>SUC-Series | Each | 4/16 |

SUC-30

Caster with brake