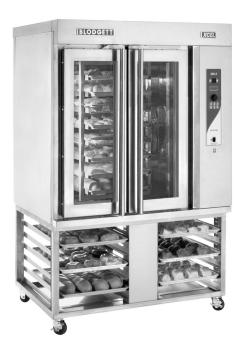

# Electric Mini Rotating Rack Bakery Oven

XR8-E with 12 pan stand

## **OPTIONS AND ACCESSORIES**

(AT ADDITIONAL CHARGE)

- ☐ 12 pan stand with adjustable spacing, removeable crumb trays and low profile casters
- Adjustable feet in place of casters
- MenuSelect control can hold multi-stage programming for up to 99 products, includes Cook & Hold, core probe cooking and USB port
- Additional rack slides
- Wire rack for half-size pans