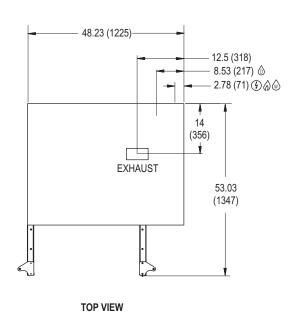

# **XR8-E Rotating Rack Oven**

APPROVAL/STAMP

DIMENSIONS ARE IN INCHES (MM)

#### **DIMENSIONS:**

Floor space 48.23" (1225 mm) W x 40.27" (1023 mm) D 32" (813 mm) W x 32" (813 mm) D

Product clearance

0" from combustible and non-combustible construction