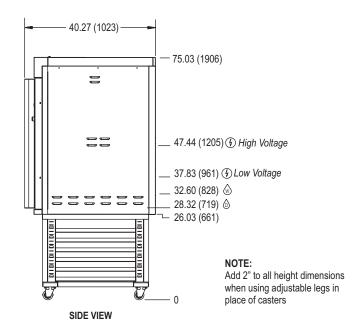

# **XR8-E Rotating Rack Oven**

APPROVAL/STAMP

DIMENSIONS ARE IN INCHES (MM)

#### **DIMENSIONS:**

Floor space 48.23" (1225 mm) W x 40.27" (1023 mm) D 32" (813 mm) W x 32" (813 mm) D

Product clearance

0" from combustible and non-combustible construction