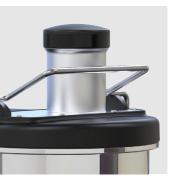

## **Work better**

This new design and body material makes the blender noiseless, so it guarantees a pleasant ambient for your customers and workers.

Ø2.95" feeder

Easy to remove and clean