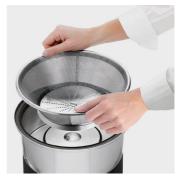

#### Wash & Go!

Cleaning is fast and easy. Magnetic filter and rest of the components in contact with foodstuffs assembling and disassembling processes are very simple due to no tools are required.

Easy to remove and clean