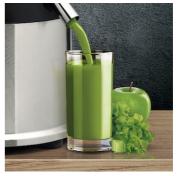

# **Z22** Blender

## It makes any type of smoothies and juices

Zummo's blender is the perfect choice when a high performance and maximum productivity are required for our smoothies. It allows to get a huge number of fruit and vegetable combinations. Designed to obtain the widest range of possibilities for your business.

www.zummoinc.com

## The professional blender that your business deserves

- Fast and easy cleaning in less than 5 minutes
- Magnetic fixing system for filter and disc
- Up to 2 litters per minute
- Very quiet encapsulate engine
- Rubber base to absorb any vibration
- 2.95" feeder
- Body made in aluminum and bowl made of stainless steel



Smoothie direct to container

#### **Juice Fit**

Strainer of the filter and toothed disc have been designed to obtain high quality fruit juices as well as offering an optimal performance with vegetables.

#### Wash & Go!

Cleaning is fast and easy. Magnetic filter and rest of the components in contact with foodstuffs assembling and disassembling processes are very simple due to no tools are required.

## **Work better**

This new design and body material makes the blender noiseless, so it guarantees a pleasant ambient for your customers and workers.



Ø2.95" feeder

## **Technical specifications**

 VoltaGe
 120 V - 60 Hz

 Power
 800 W

 Consumption
 275 W

 Rpm
 3600 Rpm

 Weight
 41 lbs

 Residues capacity
 2.38 gal

**Dimensions** 11.42" (h) 17.24" (w) x 20.16" (l)



Easy to remov