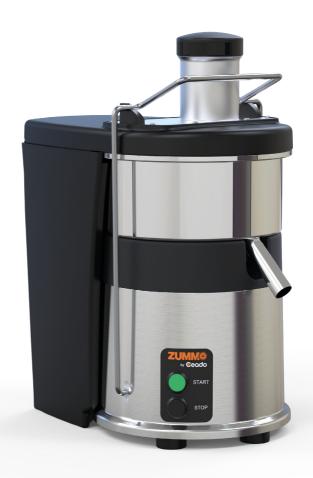

# **Z22** Blender

## The professional blender that your business deserves

- Fast and easy cleaning in less than 5 minutes
- Magnetic fixing system for filter and disc
- Up to 2 litters per minute
- Very quiet encapsulate engine
- Rubber base to absorb any vibration
- 2.95" feeder
- Body made in aluminum and bowl made of stainless steel

## **Technical specifications**

 VoltaGe
 120 V - 60 Hz

 Power
 800 W

 Consumption
 275 W

 Rpm
 3600 Rpm

 Weight
 41 lbs

 Residues capacity
 2.38 gal

**Dimensions** 11.42" (h) 17.24" (w) x 20.16" (l)