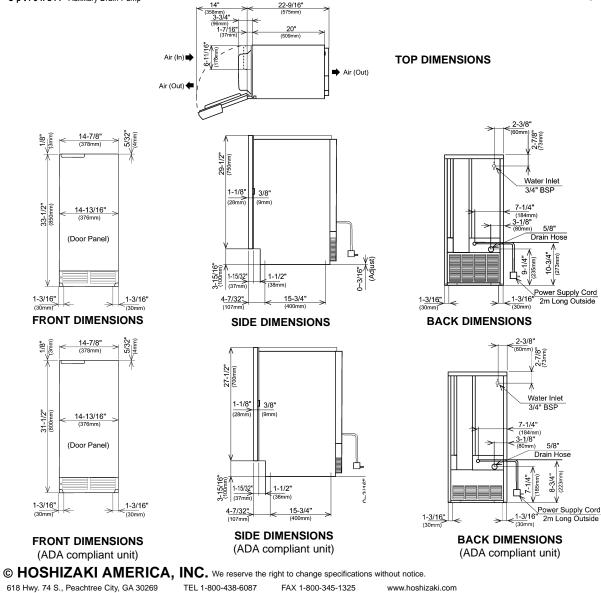

|                                               |                                                          |
| Model Number                               | Conder                   | nser /              | Amperage | Min. Circuit<br>Ampacity                      | Shipping<br>Weight                                       |
| AM-50BAE(-AD)                              | Air-Coo                  | oled                | 3.4      | 15                                            | 99 lbs.*                                                 |
| N                                          | lodel Number             | lodel Number Conder |          | Nodel Number Condenser Amperage               | Nodel Number Condenser Amperage Min. Circuit<br>Ampacity |



1/8"

33-1/2" (850mm)

1/8"

. (30mm



Printed in U.S.A.