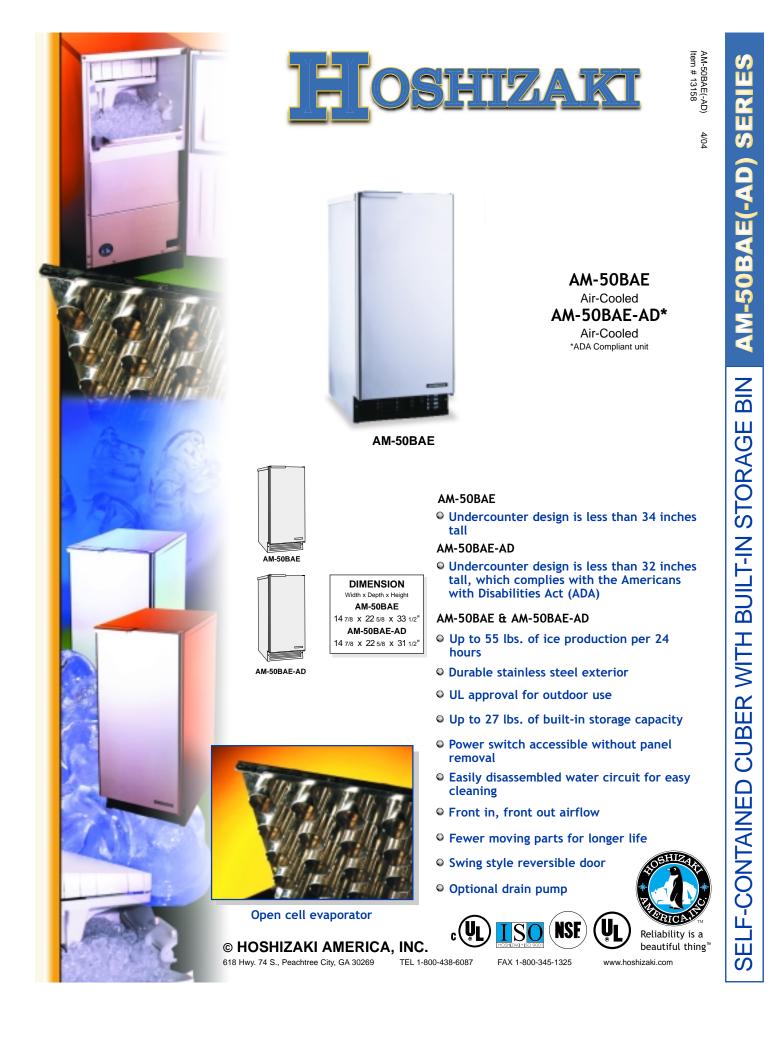

## SELF-CONTAINED CUBER WITH BUILT-IN STORAGE BIN

AM-50BAE (AIR-COOLED) AM-50BAE-AD (AIR-COOLED)

AM-50BAE(-AD) - Up to 55 lbs. of ice production per 24 hours

\*Without pallet

27 lbs. of built-in storage capacity