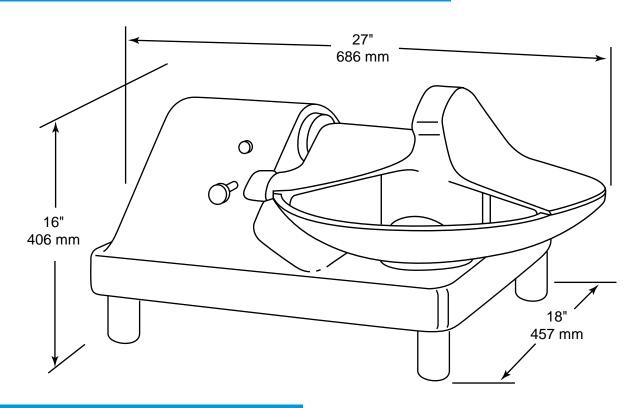

CORD and PLUG: 3-wire, 16 gauge, 5ft (1524mm) long SJT cord with 3 prong molded plug.

**SHIPPING WEIGHT:** 99 lbs. (45kg) **CUBE:** 7.0 cu. Ft. (.20 cu m)

**SAFETY FEATURES:** 1.Bowl cover interlock prevents running when cover is in improper position.