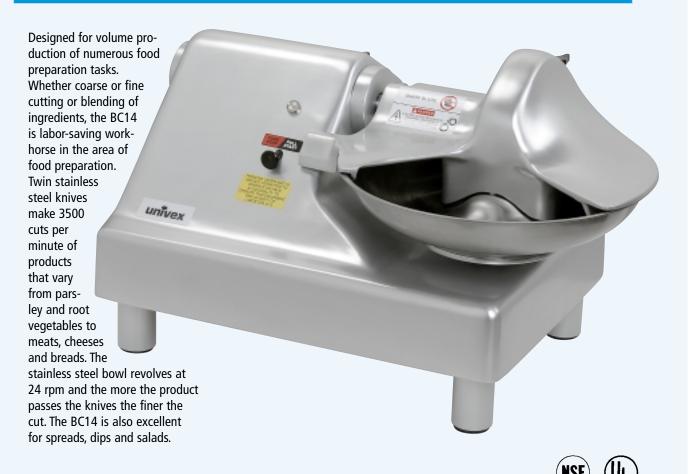

BC14

**BC14** 

## **BOWL CUTTER**

WITH 14" BLADE

**DRIVE:** Knife Shaft, Ball Bearing Mounted, driven at 1725 RPM by a 8-ribbed Poly "V" Belt.

**KNIFE BLADES:** Cutlery stainless steel, 3500 cuts per min.

**BOWL:** 14" (35mm) diameter, polished, die drawn, 304 stainless steel, 1:1.6 Ratio driven at

24 RPM with "O" Ring Belt Pulley reduction with 45:1 Worm Gear reduction.

HOUSING AND BOWL COVER: Cast Aluminum. Polished and anodized.

SWITCH: DPST Pull/Push On-Off.
CIRCUIT BREAKER: 6.0 Amp manual reset.

CORD and PLUG: 3-wire, 16 gauge, 5ft (1524mm) long SJT cord with 3 prong molded plug.

**SHIPPING WEIGHT:** 99 lbs. (45kg) **CUBE:** 7.0 cu. Ft. (.20 cu m)

**SAFETY FEATURES:** 1.Bowl cover interlock prevents running when cover is in improper position.