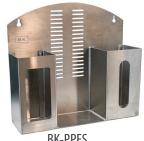

# Personal Protective Equipment Station without Stand

• Stainless Steel Construction

**BK-PPES-D** 

### **PPE-STATION** - Personal Protective Equipment Station without Stand

| Part Number | Description                           |
|-------------|---------------------------------------|
| BK-PPES     | PERSONAL PROTECTIVE EQUIPMENT STATION |
| RK-PPFS-D   | PPE STATION W/DISPENSER               |