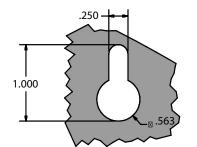

## Personal Protective Equipment Station without Stand

Model: BK-PPES

scan the above QR code to visit our website: www.bk-resources.com

**PRODUCT DATA SHEET** 

Phone: 888-310-4393 Fax: 888-310-4394

Website: www.bk-resources.com