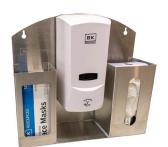

#### Features:

- 2 Compartments for masks, gloves or tissues
- Key holes for wall mount or can sit on counter or table
- Sanitizer dispensers mount in center (sold included or without)

### **PPE-STATION** - Personal Protective Equipment Station without Stand

| Part Number | Description                           |
|-------------|---------------------------------------|
| BK-PPES     | PERSONAL PROTECTIVE EQUIPMENT STATION |
| RK-PPFS-D   | PPE STATION W/DISPENSER               |