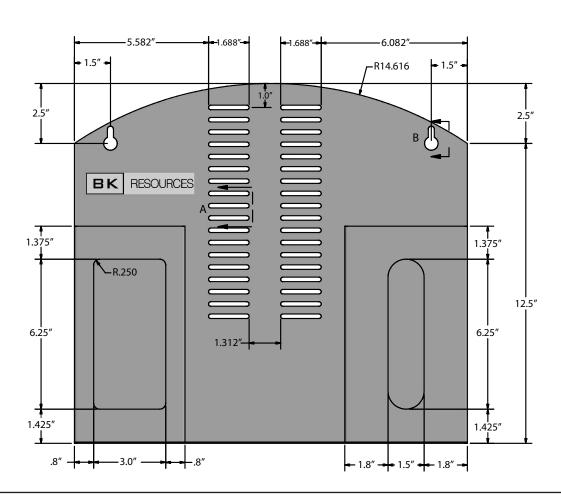

## Personal Protective Equipment Station without Stand

Model: BK-PPES

scan the above QR code to visit our website: www.bk-resources.com

**PRODUCT DATA SHEET** 

Phone: 888-310-4393 Fax: 888-310-4394

Website: www.bk-resources.com