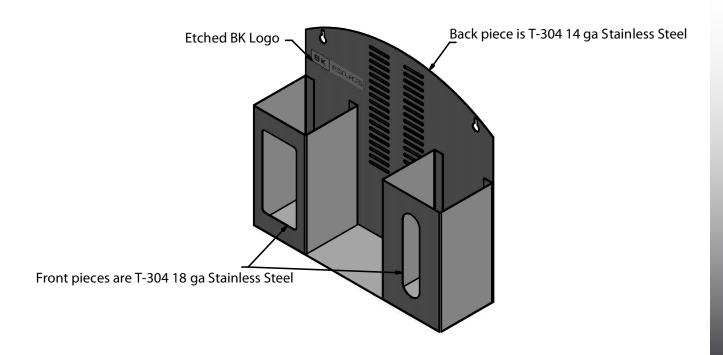

# Personal Protective Equipment Station without Stand

• Stainless Steel Construction

**BK-PPES-D** 

#### Features:

- 2 Compartments for masks, gloves or tissues
- Key holes for wall mount or can sit on counter or table
- Sanitizer dispensers mount in center (sold included or without)

## Personal Protective Equipment Station without Stand

Model: BK-PPES

scan the above QR code to visit our website: www.bk-resources.com

**PRODUCT DATA SHEET** 

Phone: 888-310-4393 Fax: 888-310-4394

Website: www.bk-resources.com