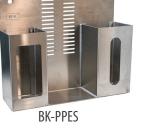

### **PPE-STATION** - Personal Protective Equipment Station without Stand

| Part Number | Description                           |
|-------------|---------------------------------------|
| BK-PPES     | PERSONAL PROTECTIVE EQUIPMENT STATION |
| RK-PPFS-D   | PPE STATION W/DISPENSER               |

## Personal Protective Equipment Station without Stand

Model: BK-PPES

scan the above QR code to visit our website: www.bk-resources.com

**PRODUCT DATA SHEET** 

Phone: 888-310-4393 Fax: 888-310-4394

Website: www.bk-resources.com