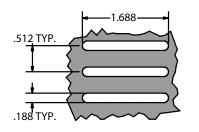

## Personal Protective Equipment Station without Stand

Model: BK-PPES

scan the above QR code to visit our website: www.bk-resources.com

**PRODUCT DATA SHEET** 

Phone: 888-310-4393 Fax: 888-310-4394

Website: www.bk-resources.com