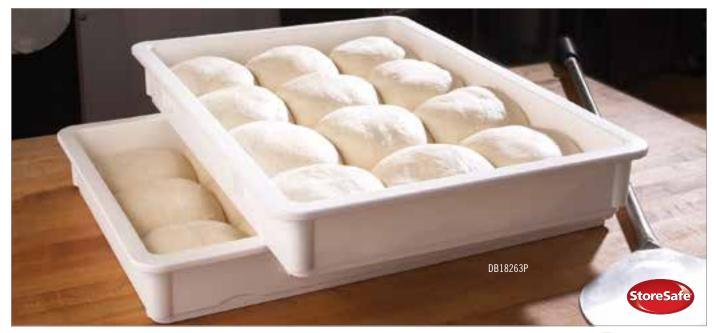

## **Pizza Dough Boxes**

## Polypropylene

- Ideal for storing, transporting, proofing and cooling dough.
- Lightweight, durable, and break resistant.
- Chemical resistant material won't absorb odors and is easy to clean.
- Boxes nest tightly together to keep out dirt and contaminants, extending product freshness.
- The previous box acts as a tight lid for the box below, reducing the need and expense of covers.
- Withstands temperatures from -40°F to 160°F.\*
- Cover can be used as an 18" x 26" tray.

Capacity: 300 Lbs. Caster Type: A Holds: DB18263CW, DB18266CW, DB18263P

- Withstands temperatures from -40°F to 210°F.
- Available in 3" and 6" depths.

| CODE                                     | OUTSIDE DIMENSIONS<br>INSIDE DIMENSIONS                         |
|------------------------------------------|-----------------------------------------------------------------|
| Polypropylene Pizza Dough Box            |                                                                 |
| DB18263P                                 | 18" x 26" x 3"<br>16" x 24"                                     |
| Polypropylene Cover                      |                                                                 |
| DBC1826P                                 | 18" x 26"                                                       |
| Case Pack: 6 InStock Color: White (148). |                                                                 |
| Camwear Pizza Dough Boxes                |                                                                 |
| DB18263CW                                | 18" x 26" x 3"                                                  |
|                                          | 16" x 24"                                                       |
| DB18266CW                                | 18" x 26" x 6"                                                  |
|                                          | 16" x 24"                                                       |
| Camwear Cover                            |                                                                 |
| DBC1826CW                                | 18" x 26"                                                       |
| Case Pack: 6                             |                                                                 |
| Camdolly® For Pizza Dough Boxes          |                                                                 |
| CD1826PDB**                              | 19 <sup>7</sup> /8" x 27 <sup>7</sup> /8" x 10 <sup>1</sup> /4" |
|                                          |                                                                 |