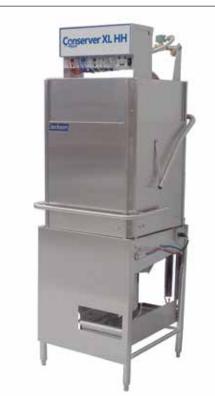

# **Jackson** Conserver® XL HH

| Project |  |
|---------|--|
| Itom    |  |

Quantity\_

CSI Section 11400

Approval \_

Date

### Models Conserver<sup>®</sup> XL HH

### Standard Features

- Electromechanical timer
- Internal sump design
- Built-in waste accumulator
- 3" (76 mm) stainless steel adjustable bullet feet
- Delimer switch for easy removal of hard water deposits
- Removable scrap screen
- Air gap instead of vacuum breaker
- Door switch
- Convenient top mounted controls
- Auto start
- Interchangeable upper and lower stainless steel wash/rinse arms
- Wash thermometer
- · Low product indicator light