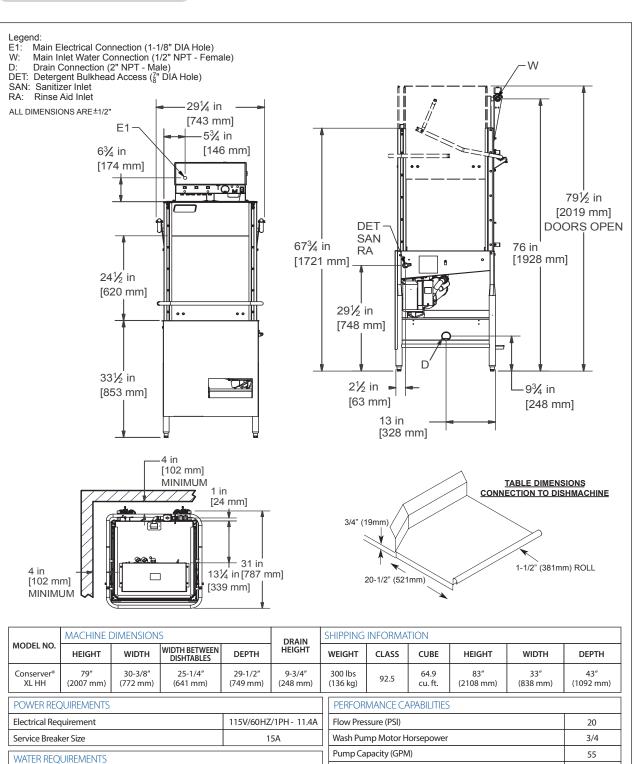

27" (685.8 mm) vertical inside clearance

Built-in chemical pumps and priming switches

Large removable scrap screen

Heavy duty stainless steel construction

Intertek

Conserver® XL HH

www.jacksonwws.com

Conserver® XL HH

| HOW TO | SPECIFY: Conserver® XL HF | ۰. |
|--------|---------------------------|----|

Minimum Chlorine Required (PPM)