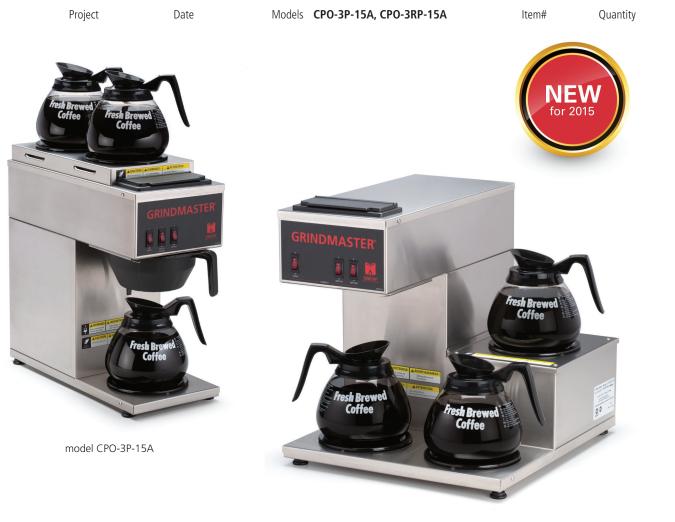

## **THREE WARMER POUROVER BREWERS**

model CPO-3RP-15A

## **Features**

- Solid and dependable, meet the CPO portable three warmer pourover brewers.
- Stand-alone, temperature-controlled powerhouses brew directly into decanters.
- Two additional warmers to keep extra decanters of coffee ready to be served.
- All stainless steel construction.
- Completely portable unit.
- Requires no plumbing.
- 1.2 gallon (4.5 L) tank capacity.

## **Models & Dimensions**

**Three Warmer Pourover Brewers** 

model XXXXX represented