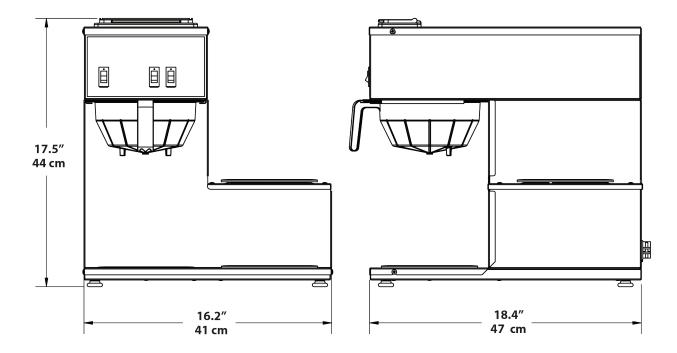

## **Models & Dimensions**

**Three Warmer Pourover Brewers** 

model XXXXX represented

## **Specifications**

| Model                          | Description                    | Electrical    | Product Dimensions<br>(H x W x D) | Ship Dimensions<br>(H x W x D) | Ship<br>Weight |
|--------------------------------|--------------------------------|---------------|-----------------------------------|--------------------------------|----------------|
| <b>CPO-3P-15A</b> (0002-30001) | Warmers: 3 total: 2 top and    | 120V / 15A    | 18.5" x 8.1" x 18.4"              | 20.75" x 12" x 23.5"           | 30 lbs.        |
|                                | 1 bottom.                      | 1700 W / 1 Ph | (47 cm x 21 cm x 47 cm)           | (53 cm x 30 cm x 60 cm)        | (13.6 kg)      |
| <b>CPO-3RP-15A</b>             | Warmers: 3 total: 1 right top, | 120V / 15A    | 17.5" x 16.2" x 18.4"             | 22" x 20" x 23.5"              | 35 lbs.        |
| (0002-30005)                   | 1 bottom, 1 right bottom.      | 1700 W / 1 Ph | (44 cm x 41 cm x 47 cm)           | (56 cm x 51 cm x 60 cm)        | (15.9 kg)      |