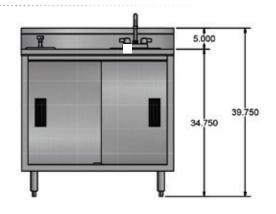

| Part Number | Unit Size<br>(l x w x h) |
|-------------|--------------------------|
| MOD-IC      | 30" x 36" x 39.75"       |
|             |                          |