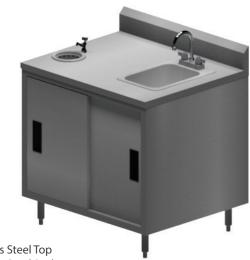

#### Features:

- 36" Cabinet Base Work Table
- 10x14 Dropin Sink & Faucet
- Dipper well with Faucet
- Sliding Doors
- Legs Adjust 1" in Height
- 5" Riser

#### **Part List**

| Item | Item #             | Qty | Description                                                   |
|------|--------------------|-----|---------------------------------------------------------------|
| 1    | BKDCR5-3036S       | 1   | 30" x 36" Cabinet Base Work Table w/ 5" Riser & Sliding Doors |
| 2    | BK-DIS-1014-10-P-G | 1   | Drop-In Sink w/ Faucet                                        |
| 3    | EM-3               | 1   | Cutout & Install of Drop-In Sink                              |
| 4    | EM-16A             | 1   | Parts & Install of Dipper Well Bowl & Faucet                  |