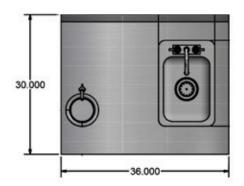

| Part Number | Unit Size<br>(l x w x h) |
|-------------|--------------------------|
| MOD-IC      | 30" x 36" x 39.75"       |
|             |                          |