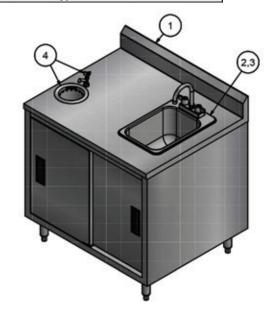

#### **Part List**

| Item | Item #             | Qty | Description                                                   |
|------|--------------------|-----|---------------------------------------------------------------|
| 1    | BKDCR5-3036S       | 1   | 30" x 36" Cabinet Base Work Table w/ 5" Riser & Sliding Doors |
| 2    | BK-DIS-1014-10-P-G | 1   | Drop-In Sink w/ Faucet                                        |
| 3    | EM-3               | 1   | Cutout & Install of Drop-In Sink                              |
| 4    | EM-16A             | 1   | Parts & Install of Dipper Well Bowl & Faucet                  |