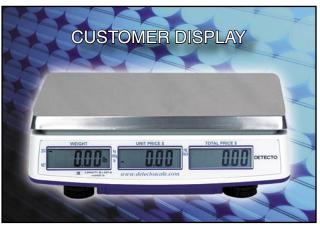

- Rechargeable battery pack and AC power cord
- Sleep mode for extended battery life
- Dust/debris cover for extended protection
- Easy-to-read, backlit LCD display
- · Easy-to-clean, removable stainless steel platter
- Legal for Trade

## **SPECIFICATIONS**

Capacity:

DS-6: 6 lb x .002 lb (3 kg x .001 kg)
DS-12: 12 lb x .005 lb (6 kg x .002 kg)
DS-30: 30 lb x .01 lb (15 kg x .005 kg)
DS-60: 60 lb x .02 lb (30 kg x .01 kg)
Display: .75" high LCD with backlight

Weight: 5 digits
Unit Weight: 5 digits
Total Price: 6 digits

**Dimensions:** 11.75" W x 12.63" D x 4.25" H

298mm W x 321mm D x 108mm H

**Platform Size:** 11.38" W x 8.25" D

289mm x 210mm

**Zero:** Established on power up and