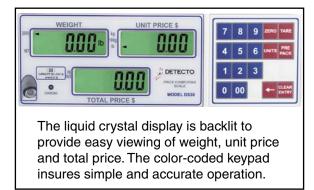

- Rechargeable battery pack and AC power cord
- Sleep mode for extended battery life
- Dust/debris cover for extended protection
- Easy-to-read, backlit LCD display
- · Easy-to-clean, removable stainless steel platter
- Legal for Trade

## Simple and Economical, Yet Tough and Portable

The built-in rechargeable battery supply not only monitors the battery life, but also recharges the battery while the scale is in operation ensuring no unexpected "down time". Pressing the PrePack key, after the unit price has been entered, retains that price for repetitive price-computing making the operator's job even more simple.

## **SPECIFICATIONS**

Capacity:

DS-6: 6 lb x .002 lb (3 kg x .001 kg)
DS-12: 12 lb x .005 lb (6 kg x .002 kg)
DS-30: 30 lb x .01 lb (15 kg x .005 kg)
DS-60: 60 lb x .02 lb (30 kg x .01 kg)
Display: .75" high LCD with backlight

Weight: 5 digits
Unit Weight: 5 digits
Total Price: 6 digits

**Dimensions:** 11.75" W x 12.63" D x 4.25" H

298mm W x 321mm D x 108mm H

**Platform Size:** 11.38" W x 8.25" D

289mm x 210mm

**Zero:** Established on power up and