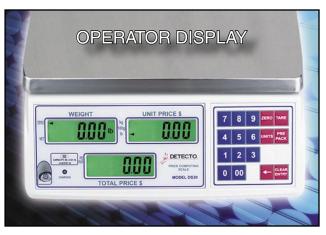

- Rechargeable battery pack and AC power cord
- Sleep mode for extended battery life
- Dust/debris cover for extended protection
- Easy-to-read, backlit LCD display
- · Easy-to-clean, removable stainless steel platter
- Legal for Trade

## Simple and Economical, Yet Tough and Portable

The built-in rechargeable battery supply not only monitors the battery life, but also recharges the battery while the scale is in operation ensuring no unexpected "down time". Pressing the PrePack key, after the unit price has been entered, retains that price for repetitive price-computing making the operator's job even more simple.

## **SPECIFICATIONS**

Capacity:

DS-6: 6 lb x .002 lb (3 kg x .001 kg)
DS-12: 12 lb x .005 lb (6 kg x .002 kg)
DS-30: 30 lb x .01 lb (15 kg x .005 kg)
DS-60: 60 lb x .02 lb (30 kg x .01 kg)
Display: .75" high LCD with backlight

Weight: 5 digits
Unit Weight: 5 digits
Total Price: 6 digits

**Dimensions:** 11.75" W x 12.63" D x 4.25" H

298mm W x 321mm D x 108mm H

**Platform Size:** 11.38" W x 8.25" D

289mm x 210mm

**Zero:** Established on power up and