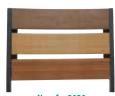

8761100-0455 Dining Chair 23D X 23W X 36H 8760700-0455 Side Chair 23D X 18.5W X 36H

8760300-0255 Bar Stool 23D X 18.5W X 47H

Gunmetal Frame/Grey Faux Wood Platinum Frame/Teak Faux Wood

Bronze Frame/Teak Faux Wood