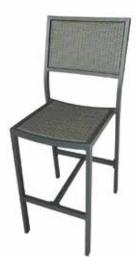

## Durango Weave

The Durango Weave is an appealing addition to our Durango collection. The aluminum frame encomapasses an elegant all-weather weave to give the chair texture and design. This collection would look great with the Durango tables shown on page 20 and 21.

\* This collection is stackable

\* Offered in grey weave/gunmetal frame