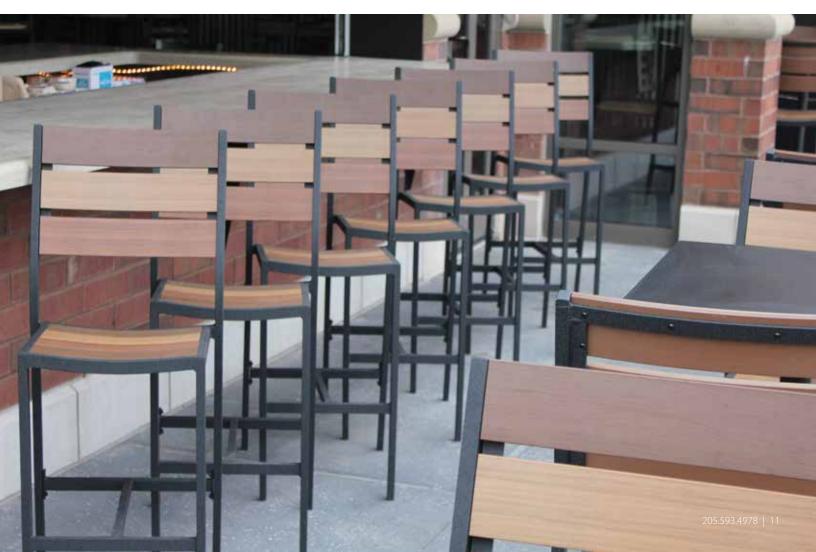

## New for 2020

Durango is now offered in Tri-Color. The faux wood slats come in three natural wood color variations, with a black frame. Our new PIC-NIC tables accompany this perfectly. (tables shown on page 20 and 21)