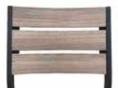

## Durango Weave

The Durango Weave is an appealing addition to our Durango collection. The aluminum frame encomapasses an elegant all-weather weave to give the chair texture and design. This collection would look great with the Durango tables shown on page 20 and 21.

\* This collection is stackable

\* Offered in grey weave/gunmetal frame

## New for 2020

Durango is now offered in Tri-Color. The faux wood slats come in three natural wood color variations, with a black frame. Our new PIC-NIC tables accompany this perfectly. (tables shown on page 20 and 21)



8761100-0455 Dining Chair 23D X 23W X 36H 8760700-0455 Side Chair 23D X 18.5W X 36H



8760300-0255 Bar Stool 23D X 18.5W X 47H





Gunmetal Frame/Grey Faux Wood Platinum Frame/Teak Faux Wood

Bronze Frame/Teak Faux Wood



Black Frame/Barnwood



New for 2020 Black Frame/Tri-Color