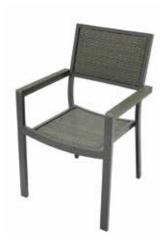

## Durango Weave

The Durango Weave is an appealing addition to our Durango collection. The aluminum frame encomapasses an elegant all-weather weave to give the chair texture and design. This collection would look great with the Durango tables shown on page 20 and 21.

\* This collection is stackable

\* Offered in grey weave/gunmetal frame