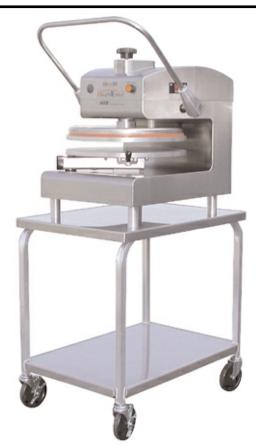

## dough Xpress Accessories

(DXC-3 Cart Shown With DXM-SS Mounted)

(DXC-3AC Cart With Silent Air Compressor)

## **DXC-3: Dough Press Cart Only**

Any doughXpress machine can be mounted easily on top of the DXC cart. The cart top has raised marine edges to keep food oil drippings from getting on the floor and for easy cleanup.

## Cart features include:

- 16 gauge, stainless steel top with marine style edge.
- 16 gauge, stainless steel bottom shelf.
- 1-1/4" aluminum frame.
- Four 5" swivel wheels with 2 front locking.
- Dimensions: 30.5" x 21.5" x 25"
- Cart weight: 40 lbs.
  Shipping weight: 45 lbs.