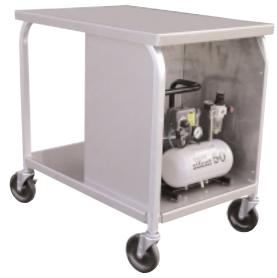

## dough Xpress Accessories

(DXC-3 Cart Shown With DXM-SS Mounted)

(DXC-3AC Cart With Silent Air Compressor)

## **DXC-3AC: Dough Press Cart With Silent Air Compressor**

This cart is for the DXA automatic dough press. It has the same features as described above and also includes a silent running air compressor mounted on the bottom shelf in an enclosure. With our silent air compressor, your customers will never have to hear a noisy compressor again.

• Air compressor specifications:

.9 Gallon Tank, 84-114 PSI Operating Pressure 1/2 HP, 2.0 CFM, 110 Volt, 60 Hz, 400 Watts Cart size same as above

Silent air compressor weight: 49 lbs.

Cart & silent air compressor weight: 109 lbs.