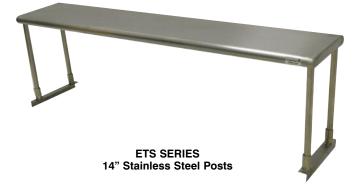

TABLE MOUNTED

**KD STAINLESS STEEL OVERSHELVES** 

with Stainless Steel Posts

| /<br>Item #:      | Qty #: |
|-------------------|--------|
| Model #:          |        |
| <b>Project</b> #: |        |

EDS SERIES 32" Stainless Steel Posts

#### **FEATURES:**

Stainless steel shelving and posts. **ETS Series** Overall Height = 14" **EDS Series** Overall Height = 32". Adjustable Mid-Shelf. Shelves are made with rolled edges (front & rear) with square ends. Angle brackets provided with stainless steel gusset to receive post.