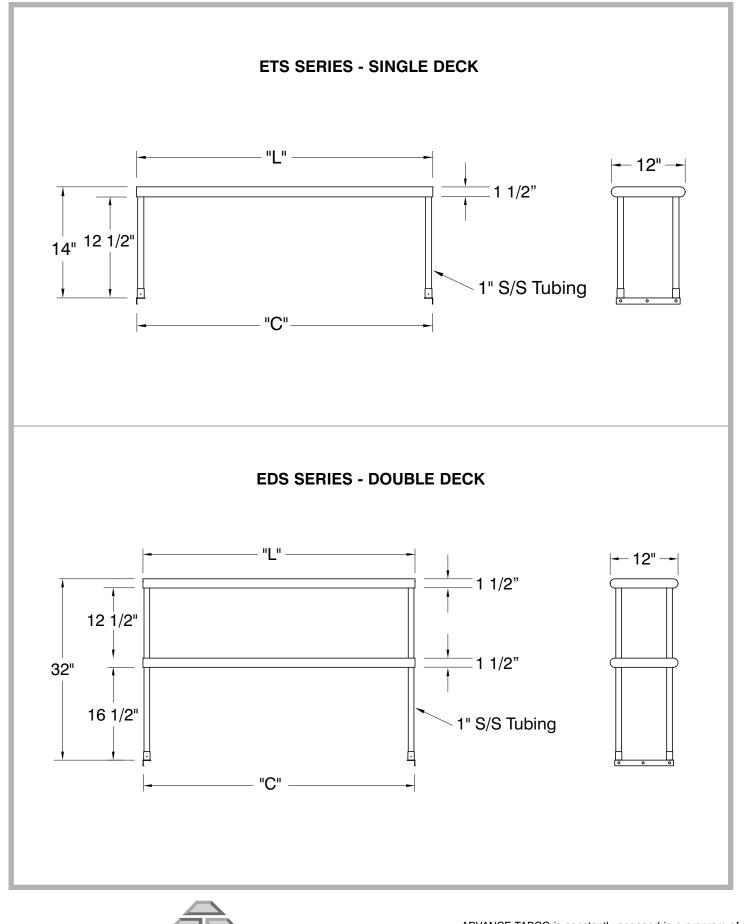

#### **FEATURES:**

Stainless steel shelving and posts. **ETS Series** Overall Height = 14" **EDS Series** Overall Height = 32". Adjustable Mid-Shelf. Shelves are made with rolled edges (front & rear) with square ends. Angle brackets provided with stainless steel gusset to receive post.

## SINGLE DECK

| L   | С       | 12"<br>Wide | Wt      |
|-----|---------|-------------|---------|
| 48" | 48 1/4" | ETS-12-48-X | 25 lbs. |
| 60" | 60 1/4" | ETS-12-60-X | 31 lbs. |
| 72" | 72 1/4" | ETS-12-72-X | 39 lbs. |
| 96" | 96 1/4" | ETS-12-96-X | 53 lbs. |

## DOUBLE DECK

| L   | С       | 12"<br>Wide | Wt      |
|-----|---------|-------------|---------|
| 48" | 48 1/4" | EDS-12-48-X | 42 lbs. |
| 60" | 60 1/4" | EDS-12-60-X | 53 lbs. |
| 72" | 72 1/4" | EDS-12-72-X | 64 lbs. |
| 96" | 96 1/4" | EDS-12-96-X | 86 lbs. |