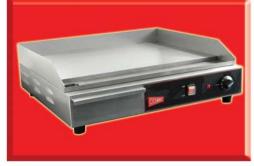

### Griddle, Griddle - with Cheese Melter / Finisher

- **All Stainless Steel construction**
- Polished, mild steel, milled griddle plate for high heat retention
- Plate Thickness: 1/2"
- Adjustable shelf: 2
- Concealed, easy to clean, removable grease tray
- **Temperature** up to 570° F
- Working griddle size: 24" or 36" x 16"
- **Non-slip Feet**
- "T" models have slide out grill rack

Model: EL1624

Model: EL1624T

Model: CMS24Q

| Model   | Description                 | Surface /<br>Element | Electrical        | Dimensions<br>W x D x H                     | Ship<br>Weight |
|---------|-----------------------------|----------------------|-------------------|---------------------------------------------|----------------|
| EL1624  | Griddle                     | Smooth               | 240V, 2.4KW, 10A  | 24" x 21 <sup>1</sup> / <sub>8</sub> " x 8" | 81 lbs.        |
| EL1636  | Griddle                     | Smooth               | 240V, 3.6KW, 15A  | 36" x 21 <sup>1</sup> / <sub>8</sub> " x 8" | 117 lbs.       |
| EL1624T | Griddle /<br>Cheese Melter  | Smooth               | 240 V, 2.4KW, 10A | 24" x 22" x 121/4"                          | 93 lbs.        |
| EL1636T |                             | Smooth               | 240V, 3.6KW, 15A  | 36" x 22" x 121/4"                          | 136 lbs.       |
| CMS24M  | Cheese Melter /<br>Finisher | Metal                | 240V, 2.4KW, 10A  | 23½" x 13¼" x 12¾"                          | 36 lbs.        |
| CMS24Q  |                             | Quartz               |                   |                                             |                |