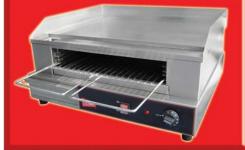

## **Cheese Melter / Finisher**

- All Stainless Steel construction
- 15 minute alert timer
- Top and bottom heating elements operate independently or together
- Adjustable shelf: 2
- **Temperature:** up to 500°
- Slide out grill rack 19" x 10<sup>1</sup>/<sub>4</sub>" (does not include handle)

| Model   | Description                 | Surface /<br>Element | Electrical        | Dimensions<br>W x D x H                     | Ship<br>Weight |
|---------|-----------------------------|----------------------|-------------------|---------------------------------------------|----------------|
| EL1624  | Griddle                     | Smooth               | 240V, 2.4KW, 10A  | 24" x 21 <sup>1</sup> / <sub>8</sub> " x 8" | 81 lbs.        |
| EL1636  | Griddle                     | Smooth               | 240V, 3.6KW, 15A  | 36" x 21 <sup>1</sup> / <sub>8</sub> " x 8" | 117 lbs.       |
| EL1624T | Griddle /<br>Cheese Melter  | Smooth               | 240 V, 2.4KW, 10A | 24" x 22" x 121/4"                          | 93 lbs.        |
| EL1636T |                             | Smooth               | 240V, 3.6KW, 15A  | 36" x 22" x 121/4"                          | 136 lbs.       |
| CMS24M  | Cheese Melter /<br>Finisher | Metal                | 240V, 2.4KW, 10A  | 23½" x 13¼" x 12¾"                          | 36 lbs.        |
| CMS24Q  |                             | Quartz               |                   |                                             |                |