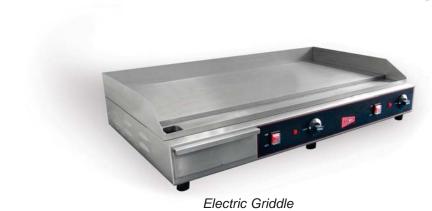

### Griddle, Griddle - with Cheese Melter / Finisher

- **All Stainless Steel construction**
- Polished, mild steel, milled griddle plate for high heat retention
- Plate Thickness: 1/2"
- Adjustable shelf: 2
- Concealed, easy to clean, removable grease tray
- **Temperature** up to 570° F
- Working griddle size: 24" or 36" x 16"
- **Non-slip Feet**
- "T" models have slide out grill rack

Model: EL1624

Model: EL1624T

Model: CMS24Q

| Model   | Description                 | Surface /<br>Element | Electrical        | Dimensions<br>W x D x H                     | Ship<br>Weight |
|---------|-----------------------------|----------------------|-------------------|---------------------------------------------|----------------|
| EL1624  | Griddle                     | Smooth               | 240V, 2.4KW, 10A  | 24" x 21 <sup>1</sup> / <sub>8</sub> " x 8" | 81 lbs.        |
| EL1636  | Griddle                     | Smooth               | 240V, 3.6KW, 15A  | 36" x 21 <sup>1</sup> / <sub>8</sub> " x 8" | 117 lbs.       |
| EL1624T | Griddle /<br>Cheese Melter  | Smooth               | 240 V, 2.4KW, 10A | 24" x 22" x 121/4"                          | 93 lbs.        |
| EL1636T |                             | Smooth               | 240V, 3.6KW, 15A  | 36" x 22" x 121/4"                          | 136 lbs.       |
| CMS24M  | Cheese Melter /<br>Finisher | Metal                | 240V, 2.4KW, 10A  | 23½" x 13¼" x 12¾"                          | 36 lbs.        |
| CMS24Q  |                             | Quartz               |                   |                                             |                |