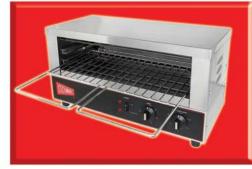

## **Cheese Melter / Finisher**

- All Stainless Steel construction
- 15 minute alert timer
- Top and bottom heating elements operate independently or together
- Adjustable shelf: 2
- **Temperature:** up to 500°
- Slide out grill rack 19" x 10<sup>1</sup>/<sub>4</sub>" (does not include handle)

| Model   | Description                 | Surface /<br>Element | Electrical        | Dimensions<br>W x D x H                     | Ship<br>Weight |
|---------|-----------------------------|----------------------|-------------------|---------------------------------------------|----------------|
| EL1624  | Griddle                     | Smooth               | 240V, 2.4KW, 10A  | 24" x 21 <sup>1</sup> / <sub>8</sub> " x 8" | 81 lbs.        |
| EL1636  | Griddle                     | Smooth               | 240V, 3.6KW, 15A  | 36" x 21 <sup>1</sup> / <sub>8</sub> " x 8" | 117 lbs.       |
| EL1624T | Griddle /<br>Cheese Melter  | Smooth               | 240 V, 2.4KW, 10A | 24" x 22" x 121/4"                          | 93 lbs.        |
| EL1636T |                             | Smooth               | 240V, 3.6KW, 15A  | 36" x 22" x 121/4"                          | 136 lbs.       |
| CMS24M  | Cheese Melter /<br>Finisher | Metal                | 240V, 2.4KW, 10A  | 23½" x 13¼" x 12¾"                          | 36 lbs.        |
| CMS24Q  |                             | Quartz               |                   |                                             |                |