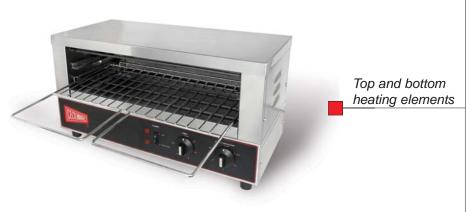

## **Cheese Melter / Finisher**

- All Stainless Steel construction
- 15 minute alert timer
- Top and bottom heating elements operate independently or together
- Adjustable shelf: 2
- **Temperature:** up to 500°
- Slide out grill rack 19" x 10<sup>1</sup>/<sub>4</sub>" (does not include handle)

| Model   | Description                 | Surface /<br>Element | Electrical        | Dimensions<br>W x D x H                     | Ship<br>Weight |
|---------|-----------------------------|----------------------|-------------------|---------------------------------------------|----------------|
| EL1624  | Griddle                     | Smooth               | 240V, 2.4KW, 10A  | 24" x 21 <sup>1</sup> / <sub>8</sub> " x 8" | 81 lbs.        |
| EL1636  | Griddle                     | Smooth               | 240V, 3.6KW, 15A  | 36" x 21 <sup>1</sup> / <sub>8</sub> " x 8" | 117 lbs.       |
| EL1624T | Griddle /<br>Cheese Melter  | Smooth               | 240 V, 2.4KW, 10A | 24" x 22" x 121/4"                          | 93 lbs.        |
| EL1636T |                             | Smooth               | 240V, 3.6KW, 15A  | 36" x 22" x 121/4"                          | 136 lbs.       |
| CMS24M  | Cheese Melter /<br>Finisher | Metal                | 240V, 2.4KW, 10A  | 23½" x 13¼" x 12¾"                          | 36 lbs.        |
| CMS24Q  |                             | Quartz               |                   |                                             |                |