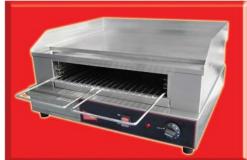

### Griddle, Griddle - with Cheese Melter / Finisher

- **All Stainless Steel construction**
- Polished, mild steel, milled griddle plate for high heat retention
- Plate Thickness: 1/2"
- Adjustable shelf: 2
- Concealed, easy to clean, removable grease tray
- **Temperature** up to 570° F
- Working griddle size: 24" or 36" x 16"
- **Non-slip Feet**
- "T" models have slide out grill rack

Model: EL1624

Model: EL1624T

Model: CMS24Q

| Model   | Description                 | Surface /<br>Element | Electrical        | Dimensions<br>W x D x H                     | Ship<br>Weight |
|---------|-----------------------------|----------------------|-------------------|---------------------------------------------|----------------|
| EL1624  | Griddle                     | Smooth               | 240V, 2.4KW, 10A  | 24" x 21 <sup>1</sup> / <sub>8</sub> " x 8" | 81 lbs.        |
| EL1636  | Griddle                     | Smooth               | 240V, 3.6KW, 15A  | 36" x 21 <sup>1</sup> / <sub>8</sub> " x 8" | 117 lbs.       |
| EL1624T | Griddle /<br>Cheese Melter  | Smooth               | 240 V, 2.4KW, 10A | 24" x 22" x 121/4"                          | 93 lbs.        |
| EL1636T |                             | Smooth               | 240V, 3.6KW, 15A  | 36" x 22" x 121/4"                          | 136 lbs.       |
| CMS24M  | Cheese Melter /<br>Finisher | Metal                | 240V, 2.4KW, 10A  | 23½" x 13¼" x 12¾"                          | 36 lbs.        |
| CMS24Q  |                             | Quartz               |                   |                                             |                |