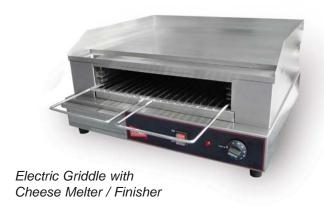

### Griddle, Griddle - with Cheese Melter / Finisher

- **All Stainless Steel construction**
- Polished, mild steel, milled griddle plate for high heat retention
- Plate Thickness: 1/2"
- Adjustable shelf: 2
- Concealed, easy to clean, removable grease tray
- **Temperature** up to 570° F
- Working griddle size: 24" or 36" x 16"
- **Non-slip Feet**
- "T" models have slide out grill rack

Model: EL1624

Model: EL1624T

Model: CMS24Q

## **Cheese Melter / Finisher**

- All Stainless Steel construction
- 15 minute alert timer
- Top and bottom heating elements operate independently or together
- Adjustable shelf: 2
- **Temperature:** up to 500°
- Slide out grill rack 19" x 10<sup>1</sup>/<sub>4</sub>" (does not include handle)