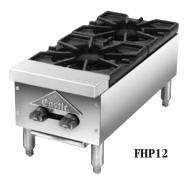

| SPECIFICATIONS |                                                                                                                  |                                                        |                                                                                                                                                                                                                                                                                                                                            |
|----------------|------------------------------------------------------------------------------------------------------------------|--------------------------------------------------------|--------------------------------------------------------------------------------------------------------------------------------------------------------------------------------------------------------------------------------------------------------------------------------------------------------------------------------------------|
| # of<br>brnrs  | width<br>in./mm.                                                                                                 | Total<br>BTU                                           | Approx.<br>lbs/kg                                                                                                                                                                                                                                                                                                                          |
| CK             |                                                                                                                  |                                                        |                                                                                                                                                                                                                                                                                                                                            |
| 2              | 12/305                                                                                                           | 48K                                                    | 80/36                                                                                                                                                                                                                                                                                                                                      |
| 2              | 18/457                                                                                                           | 80K                                                    | 125/57                                                                                                                                                                                                                                                                                                                                     |
| 4              | 24/610                                                                                                           | 96K                                                    | 150/68                                                                                                                                                                                                                                                                                                                                     |
| 4              | 36/914                                                                                                           | 160K                                                   | 210/95                                                                                                                                                                                                                                                                                                                                     |
| 6              | 36/914                                                                                                           | 144K                                                   | 210/95                                                                                                                                                                                                                                                                                                                                     |
| 8              | 48/1219                                                                                                          | 192K                                                   | 340/155                                                                                                                                                                                                                                                                                                                                    |
| 10             | 60/1524                                                                                                          | 240K                                                   | 400/182                                                                                                                                                                                                                                                                                                                                    |
| 12             | 72/1829                                                                                                          | 288K                                                   | 450/205                                                                                                                                                                                                                                                                                                                                    |
| (legs extra)   |                                                                                                                  |                                                        |                                                                                                                                                                                                                                                                                                                                            |
| 1              | 12/305                                                                                                           | 24K                                                    | 40/19                                                                                                                                                                                                                                                                                                                                      |
| 2              | 24/610                                                                                                           | 48K                                                    | 90/41                                                                                                                                                                                                                                                                                                                                      |
| 3              | 36/914                                                                                                           | 72K                                                    | 105/48                                                                                                                                                                                                                                                                                                                                     |
| 4              | 48/1219                                                                                                          | 96K                                                    | 155/70                                                                                                                                                                                                                                                                                                                                     |
| 2              | 24/610                                                                                                           | 48K                                                    | 105/48                                                                                                                                                                                                                                                                                                                                     |
| 3              | 36/914                                                                                                           | 72K                                                    | 130/59                                                                                                                                                                                                                                                                                                                                     |
| 4              | 48/1219                                                                                                          | 96K                                                    | 195/89                                                                                                                                                                                                                                                                                                                                     |
|                | # of<br>brnrs<br>CK<br>2<br>2<br>4<br>4<br>6<br>8<br>10<br>12<br>2<br>(legs extra)<br>1<br>2<br>3<br>4<br>2<br>3 | $\begin{array}{c c c c c c c c c c c c c c c c c c c $ | # of<br>brnrs width<br>in./mm. Total<br>BTU   .CK 2 12/305 48K   2 18/457 80K   4 24/610 96K   4 36/914 160K   6 36/914 144K   8 48/1219 192K   10 60/1524 240K   12 72/1829 288K   3 36/914 72K   4 48/1219 96K   2 24/610 48K   3 36/914 72K   4 48/1219 96K   2 24/610 48K   3 36/914 72K   4 48/1219 96K   2 24/610 48K   3 36/914 72K |