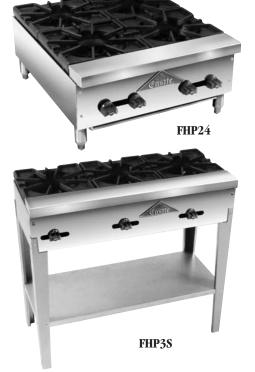

**MATCH-UP:** FHP Series hot plates are designed to match up with FHP char-broilers and griddles.

**ACCESSORIES:** Porcelain top grates, lift off griddles, gas hoses, carrying handles, knob protectors, cleaning supplies and matching equipment stands.

| SPECIFICATIONS |                                                                                                                  |                                                        |                                                                                                                                                                                                                                                                                                                                            |
|----------------|------------------------------------------------------------------------------------------------------------------|--------------------------------------------------------|--------------------------------------------------------------------------------------------------------------------------------------------------------------------------------------------------------------------------------------------------------------------------------------------------------------------------------------------|
| # of<br>brnrs  | width<br>in./mm.                                                                                                 | Total<br>BTU                                           | Approx.<br>lbs/kg                                                                                                                                                                                                                                                                                                                          |
| CK             |                                                                                                                  |                                                        |                                                                                                                                                                                                                                                                                                                                            |
| 2              | 12/305                                                                                                           | 48K                                                    | 80/36                                                                                                                                                                                                                                                                                                                                      |
| 2              | 18/457                                                                                                           | 80K                                                    | 125/57                                                                                                                                                                                                                                                                                                                                     |
| 4              | 24/610                                                                                                           | 96K                                                    | 150/68                                                                                                                                                                                                                                                                                                                                     |
| 4              | 36/914                                                                                                           | 160K                                                   | 210/95                                                                                                                                                                                                                                                                                                                                     |
| 6              | 36/914                                                                                                           | 144K                                                   | 210/95                                                                                                                                                                                                                                                                                                                                     |
| 8              | 48/1219                                                                                                          | 192K                                                   | 340/155                                                                                                                                                                                                                                                                                                                                    |
| 10             | 60/1524                                                                                                          | 240K                                                   | 400/182                                                                                                                                                                                                                                                                                                                                    |
| 12             | 72/1829                                                                                                          | 288K                                                   | 450/205                                                                                                                                                                                                                                                                                                                                    |
| (legs extra)   |                                                                                                                  |                                                        |                                                                                                                                                                                                                                                                                                                                            |
| 1              | 12/305                                                                                                           | 24K                                                    | 40/19                                                                                                                                                                                                                                                                                                                                      |
| 2              | 24/610                                                                                                           | 48K                                                    | 90/41                                                                                                                                                                                                                                                                                                                                      |
| 3              | 36/914                                                                                                           | 72K                                                    | 105/48                                                                                                                                                                                                                                                                                                                                     |
| 4              | 48/1219                                                                                                          | 96K                                                    | 155/70                                                                                                                                                                                                                                                                                                                                     |
| 2              | 24/610                                                                                                           | 48K                                                    | 105/48                                                                                                                                                                                                                                                                                                                                     |
| 3              | 36/914                                                                                                           | 72K                                                    | 130/59                                                                                                                                                                                                                                                                                                                                     |
| 4              | 48/1219                                                                                                          | 96K                                                    | 195/89                                                                                                                                                                                                                                                                                                                                     |
|                | # of<br>brnrs<br>CK<br>2<br>2<br>4<br>4<br>6<br>8<br>10<br>12<br>2<br>(legs extra)<br>1<br>2<br>3<br>4<br>2<br>3 | $\begin{array}{c c c c c c c c c c c c c c c c c c c $ | # of<br>brnrs width<br>in./mm. Total<br>BTU   .CK 2 12/305 48K   2 18/457 80K   4 24/610 96K   4 36/914 160K   6 36/914 144K   8 48/1219 192K   10 60/1524 240K   12 72/1829 288K   3 36/914 72K   4 48/1219 96K   2 24/610 48K   3 36/914 72K   4 48/1219 96K   2 24/610 48K   3 36/914 72K   4 48/1219 96K   2 24/610 48K   3 36/914 72K |