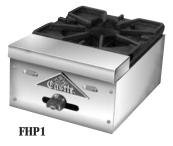

| SPECIFICATIONS |                                                                                                                  |                                                        |                                                                                                                                                                                                                                                                                                                                            |
|----------------|------------------------------------------------------------------------------------------------------------------|--------------------------------------------------------|--------------------------------------------------------------------------------------------------------------------------------------------------------------------------------------------------------------------------------------------------------------------------------------------------------------------------------------------|
| # of<br>brnrs  | width<br>in./mm.                                                                                                 | Total<br>BTU                                           | Approx.<br>lbs/kg                                                                                                                                                                                                                                                                                                                          |
| CK             |                                                                                                                  |                                                        |                                                                                                                                                                                                                                                                                                                                            |
| 2              | 12/305                                                                                                           | 48K                                                    | 80/36                                                                                                                                                                                                                                                                                                                                      |
| 2              | 18/457                                                                                                           | 80K                                                    | 125/57                                                                                                                                                                                                                                                                                                                                     |
| 4              | 24/610                                                                                                           | 96K                                                    | 150/68                                                                                                                                                                                                                                                                                                                                     |
| 4              | 36/914                                                                                                           | 160K                                                   | 210/95                                                                                                                                                                                                                                                                                                                                     |
| 6              | 36/914                                                                                                           | 144K                                                   | 210/95                                                                                                                                                                                                                                                                                                                                     |
| 8              | 48/1219                                                                                                          | 192K                                                   | 340/155                                                                                                                                                                                                                                                                                                                                    |
| 10             | 60/1524                                                                                                          | 240K                                                   | 400/182                                                                                                                                                                                                                                                                                                                                    |
| 12             | 72/1829                                                                                                          | 288K                                                   | 450/205                                                                                                                                                                                                                                                                                                                                    |
| (legs extra)   |                                                                                                                  |                                                        |                                                                                                                                                                                                                                                                                                                                            |
| 1              | 12/305                                                                                                           | 24K                                                    | 40/19                                                                                                                                                                                                                                                                                                                                      |
| 2              | 24/610                                                                                                           | 48K                                                    | 90/41                                                                                                                                                                                                                                                                                                                                      |
| 3              | 36/914                                                                                                           | 72K                                                    | 105/48                                                                                                                                                                                                                                                                                                                                     |
| 4              | 48/1219                                                                                                          | 96K                                                    | 155/70                                                                                                                                                                                                                                                                                                                                     |
| 2              | 24/610                                                                                                           | 48K                                                    | 105/48                                                                                                                                                                                                                                                                                                                                     |
| 3              | 36/914                                                                                                           | 72K                                                    | 130/59                                                                                                                                                                                                                                                                                                                                     |
| 4              | 48/1219                                                                                                          | 96K                                                    | 195/89                                                                                                                                                                                                                                                                                                                                     |
|                | # of<br>brnrs<br>CK<br>2<br>2<br>4<br>4<br>6<br>8<br>10<br>12<br>2<br>(legs extra)<br>1<br>2<br>3<br>4<br>2<br>3 | $\begin{array}{c c c c c c c c c c c c c c c c c c c $ | # of<br>brnrs width<br>in./mm. Total<br>BTU   .CK 2 12/305 48K   2 18/457 80K   4 24/610 96K   4 36/914 160K   6 36/914 144K   8 48/1219 192K   10 60/1524 240K   12 72/1829 288K   3 36/914 72K   4 48/1219 96K   2 24/610 48K   3 36/914 72K   4 48/1219 96K   2 24/610 48K   3 36/914 72K   4 48/1219 96K   2 24/610 48K   3 36/914 72K |