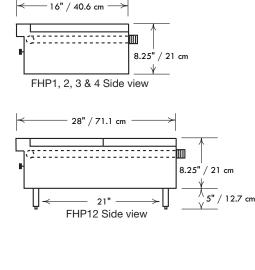

| SPECIFICATIONS |                                                                                                                  |                                                        |                                                                                                                                                                                                                                                                                                                                            |
|----------------|------------------------------------------------------------------------------------------------------------------|--------------------------------------------------------|--------------------------------------------------------------------------------------------------------------------------------------------------------------------------------------------------------------------------------------------------------------------------------------------------------------------------------------------|
| # of<br>brnrs  | width<br>in./mm.                                                                                                 | Total<br>BTU                                           | Approx.<br>lbs/kg                                                                                                                                                                                                                                                                                                                          |
| CK             |                                                                                                                  |                                                        |                                                                                                                                                                                                                                                                                                                                            |
| 2              | 12/305                                                                                                           | 48K                                                    | 80/36                                                                                                                                                                                                                                                                                                                                      |
| 2              | 18/457                                                                                                           | 80K                                                    | 125/57                                                                                                                                                                                                                                                                                                                                     |
| 4              | 24/610                                                                                                           | 96K                                                    | 150/68                                                                                                                                                                                                                                                                                                                                     |
| 4              | 36/914                                                                                                           | 160K                                                   | 210/95                                                                                                                                                                                                                                                                                                                                     |
| 6              | 36/914                                                                                                           | 144K                                                   | 210/95                                                                                                                                                                                                                                                                                                                                     |
| 8              | 48/1219                                                                                                          | 192K                                                   | 340/155                                                                                                                                                                                                                                                                                                                                    |
| 10             | 60/1524                                                                                                          | 240K                                                   | 400/182                                                                                                                                                                                                                                                                                                                                    |
| 12             | 72/1829                                                                                                          | 288K                                                   | 450/205                                                                                                                                                                                                                                                                                                                                    |
| (legs extra)   |                                                                                                                  |                                                        |                                                                                                                                                                                                                                                                                                                                            |
| 1              | 12/305                                                                                                           | 24K                                                    | 40/19                                                                                                                                                                                                                                                                                                                                      |
| 2              | 24/610                                                                                                           | 48K                                                    | 90/41                                                                                                                                                                                                                                                                                                                                      |
| 3              | 36/914                                                                                                           | 72K                                                    | 105/48                                                                                                                                                                                                                                                                                                                                     |
| 4              | 48/1219                                                                                                          | 96K                                                    | 155/70                                                                                                                                                                                                                                                                                                                                     |
| 2              | 24/610                                                                                                           | 48K                                                    | 105/48                                                                                                                                                                                                                                                                                                                                     |
| 3              | 36/914                                                                                                           | 72K                                                    | 130/59                                                                                                                                                                                                                                                                                                                                     |
| 4              | 48/1219                                                                                                          | 96K                                                    | 195/89                                                                                                                                                                                                                                                                                                                                     |
|                | # of<br>brnrs<br>CK<br>2<br>2<br>4<br>4<br>6<br>8<br>10<br>12<br>2<br>(legs extra)<br>1<br>2<br>3<br>4<br>2<br>3 | $\begin{array}{c c c c c c c c c c c c c c c c c c c $ | # of<br>brnrs width<br>in./mm. Total<br>BTU   .CK 2 12/305 48K   2 18/457 80K   4 24/610 96K   4 36/914 160K   6 36/914 144K   8 48/1219 192K   10 60/1524 240K   12 72/1829 288K   3 36/914 72K   4 48/1219 96K   2 24/610 48K   3 36/914 72K   4 48/1219 96K   2 24/610 48K   3 36/914 72K   4 48/1219 96K   2 24/610 48K   3 36/914 72K |