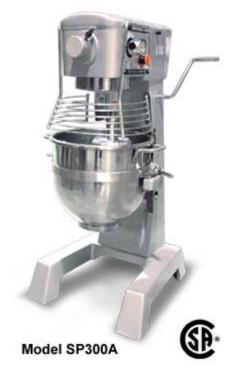

# **GENERAL PURPOSE MIXERS**

These gear driven mixers have 3 speeds and come complete with with a safety guard and a #12 power drive hub. Finished in metallic gray. (Not designed for heavy dough

### SPECIFICATIONS

| MODEL            | SP300A          |
|------------------|-----------------|
| HORSEPOWER       | 2 HP            |
| CAPACITY         | 30 QT           |
| ELECTRICAL       | 110V/60/1       |
| WEIGHT           | 600 LBS.        |
| DIMENSIONS (LWH) | 40" X 22" X 20" |