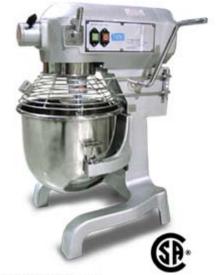

# **GENERAL PURPOSE MIXERS**

These gear driven mixers have 3 speeds and come complete with with a safety guard and a #12 power drive hub. Finished in metallic gray. (Not designed for heavy dough

#### **SPECIFICATIONS**

| SP200A            |
|-------------------|
| 1.5 HP            |
| 20 QT             |
| 110V/60/1         |
| 310 LBS,          |
| 35" X 20" X 21.5" |
|                   |

## Model SP200A