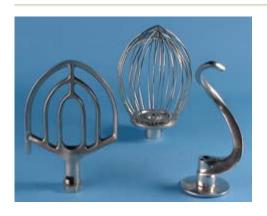

Included with each mixer is 1 stainless steel bowl, 1 mixing hook, 1 flat beater, 1 whipping ball, and a safety guard.