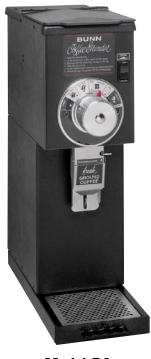

# 1 lb. Bulk Grinder

Model G1 Dimensions: 22.7"H x 7.3"W x 16"D (57.9cm H x 18.54cm W x 40.64cm D)

#### **Bulk Grinder**

- Hopper holds 1 lb. (.45 Kg) of fresh coffee beans.
- Turbo action draws coffee through grind chamber for greater grinding efficiency.
- Fast grinding-one pound in under 30 seconds for HD models.
- · Wide range of grinds can be selected.
- Convenient cleaning lever ensures complete clean out of coffee from grind chamber.
- Bag switch stops motor when bag is removed and prevents grinding before bag is in place.
- Heavy-duty precision burrs for quality, finer grinds.
- Three year warranty on grinding burrs.