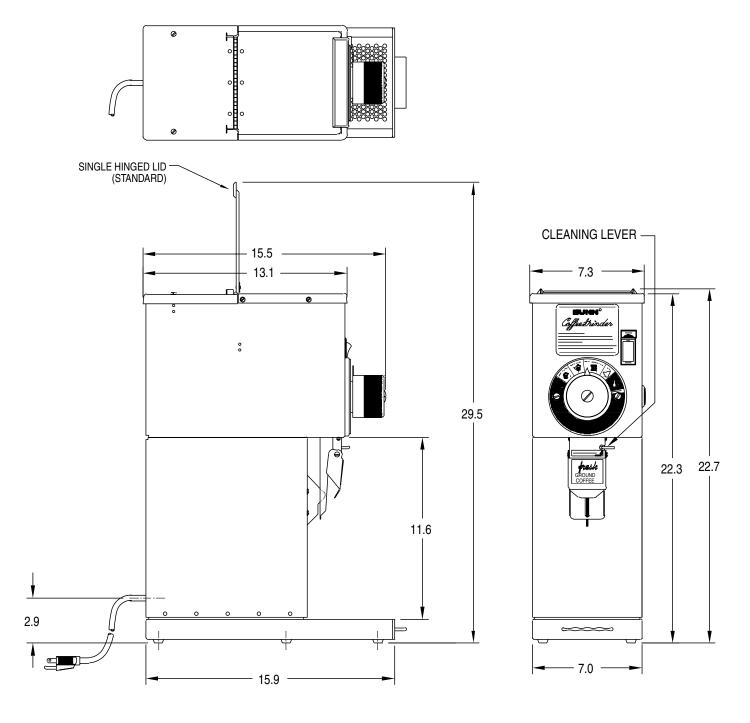

# 1 lb. Bulk Grinder

Model G1 Dimensions: 22.7"H x 7.3"W x 16"D (57.9cm H x 18.54cm W x 40.64cm D)

# Dimensions & Specifications

| Model       | Product #  | Volts | Amps | Capacity | Cu. Ft. | Shipping Weight   | Cord Attached |
|-------------|------------|-------|------|----------|---------|-------------------|---------------|
| G1 HD Black | 22104.0000 | 120   | 9    | 1 lb.    | 6       | 57 lbs. (15.9 kg) | Yes*          |
| G1 HD Red   | 22104.0001 | 120   | 9    | 1 lb.    | 6       | 57 lbs. (15.9 kg) | Yes*          |