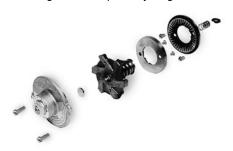

#### **Precision Burrs**

All BUNN grinders use precision burrs to cut (not crush) the coffee beans and deliver consistent grind distribution. BUNN burrs are rated at a Rockwell hardness of 66C, resulting in an exceptionally long burr life.