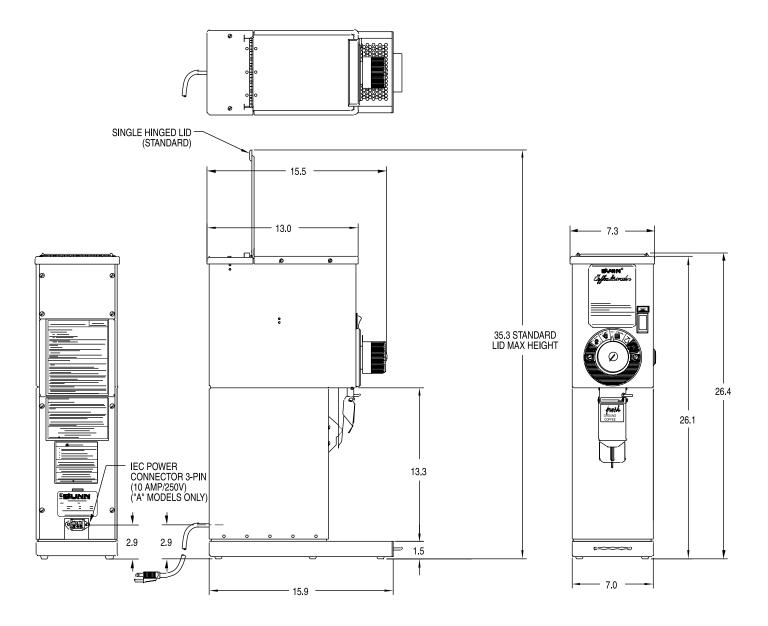

## 2 lb. Bulk Grinder

DATE

**Model G2 \***Dimensions: 26.4"H x 7.3"W x 16"D
(67.3cm H x 18.54cm W x 40.64cm D)

# Dimensions & Specifications

| Model       | Product #  | Volts | Amps | Capacity | Cu. Ft. | <b>Shipping Weight</b> | Cord Attached |
|-------------|------------|-------|------|----------|---------|------------------------|---------------|
| G2 HD Black | 22102.0000 | 120   | 9    | 2 lbs.   | 6       | 59 lbs. (26.3 kg)      | Yes*          |
| G2 HD Red   | 22102.0001 | 120   | 9    | 2 lbs.   | 6       | 59 lbs. (26.3 kg)      | Yes*          |