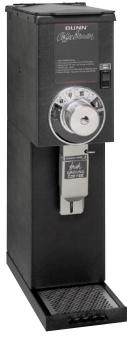

## 2 lb. Bulk Grinder

DATE

**Model G2 \***Dimensions: 26.4"H x 7.3"W x 16"D
(67.3cm H x 18.54cm W x 40.64cm D)

#### **Bulk Grinder**

- Hopper holds 2 lbs. (.91 Kg) of fresh coffee beans.
- Turbo action draws coffee through grind chamber for greater grinding efficiency.
- Fast grinding-one pound in under 30 seconds.
- · Wide range of grinds can be selected.
- Convenient cleaning lever ensures complete clean out of coffee from grind chamber.
- Bag switch stops motor when bag is removed and prevents grinding before bag is in place.
- Heavy-duty precision burrs for quality, finer grinds.
- Three year warranty on grinding burrs.
- International electrical configurations available.

For current specification sheets and other information, go to www.bunn.com.

\* International models may vary in appearance.