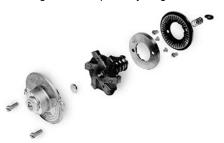

#### **Precision Burrs**

All BUNN grinders use precision burrs to cut (not crush) the coffee beans and deliver consistent grind distribution. BUNN burrs are rated at a Rockwell hardness of 66C, resulting in an exceptionally long burr life.