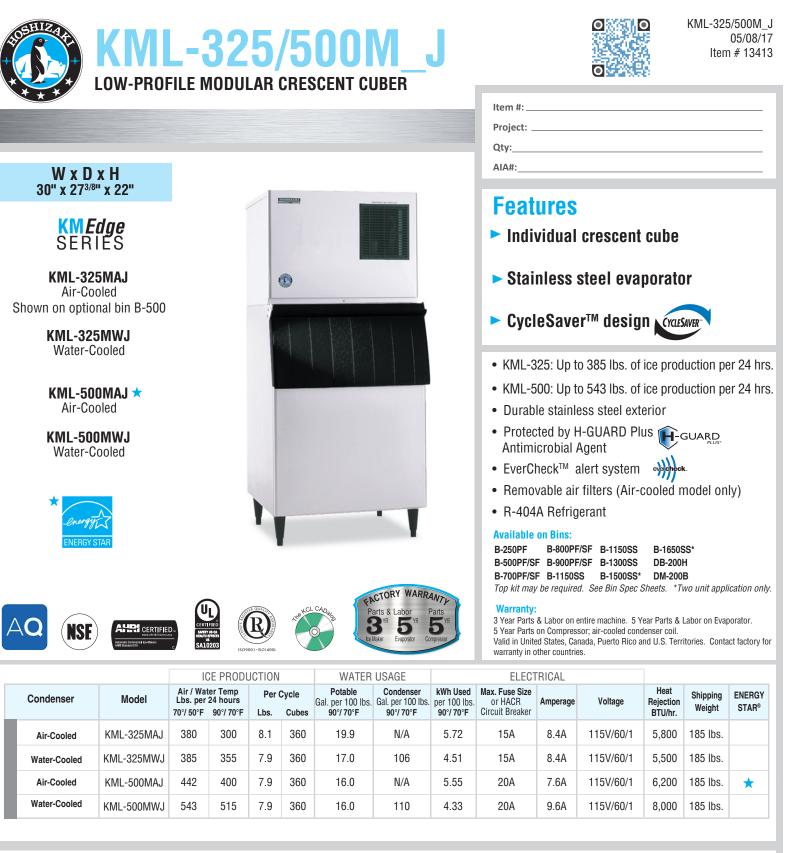

## KM Edge Cube Dimensions\*



## **Operating Limits**

- Ambient Temp Range
- Water Temp RangeWater Pressure
- Water Pressure
  Voltage Range
  - ollage Ralige

## Service

 Allow 6" (15 cm) clearance at rear, sides, and top for proper air circulation and ease of maintenance/service.

45 - 100°F

104 - 127V

10 - 113 PSIG

45 - 90°F

Removable air filters (air-cooled model only).

## Plumbing

- Icemaker Water Supply Line: Minimum 1/4" Nominal ID Copper Water Tubing or Equivalent
- Icemaker Drain Line: Minimum 3/4" Nominal ID Hard Pipe or Equivalent
- Water-Cooled Model (Lines Must Be Independent of Icemaker) • Condenser Water Supply Line: Minimum 1/4" Nominal ID
- Copper Water Tubing or Equivalent
- Condenser Drain/Return Line: Minimum 1/4" Nominal ID Hard Pipe (open drain system) or