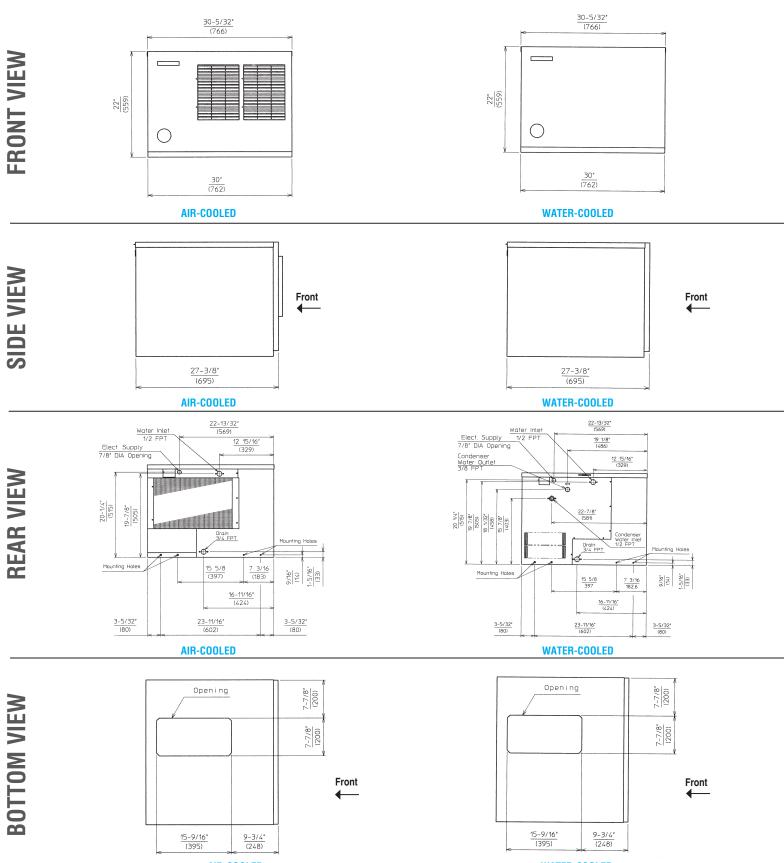

## Service

 Allow 6" (15 cm) clearance at rear, sides, and top for proper air circulation and ease of maintenance/service.

45 - 100°F

104 - 127V

10 - 113 PSIG

45 - 90°F

Removable air filters (air-cooled model only).

## Plumbing

- Icemaker Water Supply Line: Minimum 1/4" Nominal ID Copper Water Tubing or Equivalent
- Icemaker Drain Line: Minimum 3/4" Nominal ID Hard Pipe or Equivalent
- Water-Cooled Model (Lines Must Be Independent of Icemaker) • Condenser Water Supply Line: Minimum 1/4" Nominal ID
- Copper Water Tubing or Equivalent
- Condenser Drain/Return Line: Minimum 1/4" Nominal ID Hard Pipe (open drain system) or Copper Water Tubing (closed loop system) or Equivalent

Hoshizaki reserves the right to change specifications without notice.

AIR-COOLED

WATER-COOLED