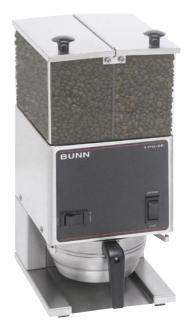

# Low Profile Portion Control Grinder with 2 Hoppers

| ITEM#   |  |  |
|---------|--|--|
| PROJECT |  |  |
| DATE    |  |  |

#### Model LPG2E (funnel sold separately) Dimensions: 17.5"H x 8.6"W x 11"D (44.5cm H x 21.84cm W x 27.94cm D)

#### **Portion Control Grinder**

- Just 8.6" (21.84 cm) wide and a low profile.
- Professional grind provided by large 3.19" (8.1 cm) diameter burrs powered by quiet, low speed, high torque motor.
- Two hoppers allow for regular and decaf or specialty beans.
- Large, clear bean hoppers merchandise 3 lbs. (1.36 lbs.) each of fresh coffee beans.
- · Easy access on back for grind weight adjustment.
- Three year warranty on grinding burrs.