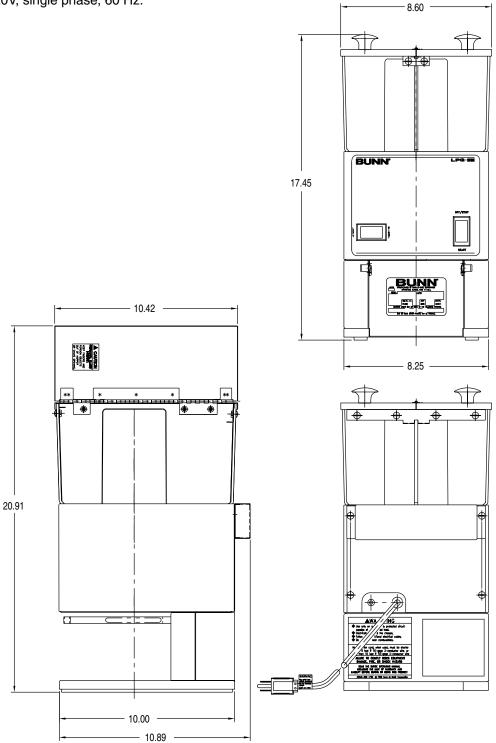

#### Model LPG2E (funnel sold separately) Dimensions: 17.5"H x 8.6"W x 11"D (44.5cm H x 21.84cm W x 27.94cm D)

# Dimensions & Specifications

| Model  | Product #  | Volts | Amps | Capacity               | Cu. Ft. | Shipping Weight   | Cord Attached |
|--------|------------|-------|------|------------------------|---------|-------------------|---------------|
| LPG2E  | 26800.0000 | 120   | 3    | 3 lbs. for each hopper | 2.6     | 28 lbs. (12.7 kg) | Yes**         |
| LPG2E* | 26800.0001 | 120   | 3    | 3 lbs. for each hopper | 2.6     | 30 lbs. (13.6 kg) | Yes**         |