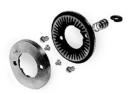

#### **Precision Burrs**

All BUNN grinders use precision burrs to cut (not crush) the coffee beans and deliver consistent grind distribution. BUNN burrs are rated at a Rockwell hardness of 66C, resulting in an exceptionally long burr life.