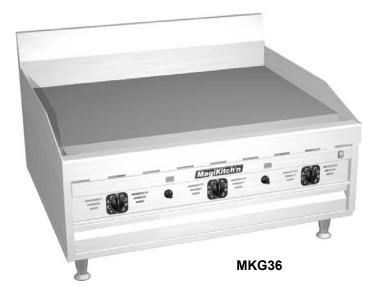

#### STANDARD SPECIFICATIONS Model MKG Gas Griddle CONSTRUCTION 24", 36", 48", 60" and 72"

.

-

CONTROLS

temperatures.

ignition to light the pilot

## STANDARD FEATURES

- 1" (2.5 cm) thick polished griddle plate
- Large 3.75 gallon grease box (two on 72" model)
- Front grease trough, fully welded grease chute
- Tapered splash back
- Double walled stainless sides
- Snap action thermostat with piezo spark ignitor
- Safety pilot with flame loss shutoff
- 15,000 BTU/hr burner for every 6", thermostatically controlled every 12".
- Gas regulator and shut off factory installed
- 4" leas (can be removed for flush mounting)