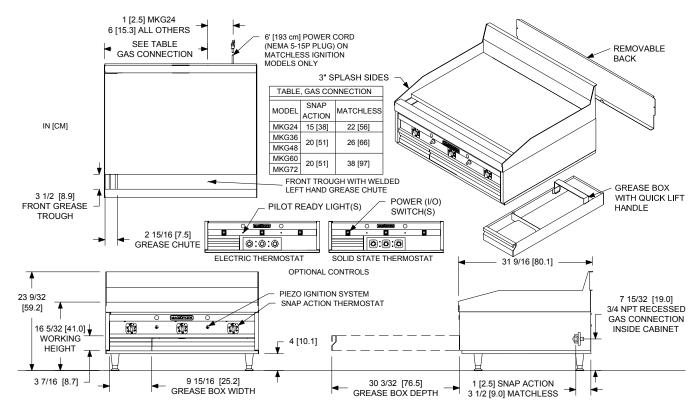

Project

Item No.

Quantity

Heavy 1" (2.5 cm) thick polished griddle plate

Tapered splash back with no debris contour

Grease box splash zone compartment

recessed for close wall installation

MKG24 60Kbtu/hr (17.6 kW) (63 MJ)

**MKG36** 90Kbtu/hr (26.4 kW) (95 MJ) **MKG48** 120Kbtu/hr (35.1 kW) (127 MJ)

**MKG60** 150Kbtu/hr (43.9 kW) (158 MJ)

Snap Action thermostat maintains temperature

recessed piezo spark ignitor for easy push button

Optional: Chrome plated top with mirror finish Side skirting fully welded around plate perimeter

Extra smooth 11 ga. skirt finish for ease of cleaning

Wide 3-1/2" (8.9 cm) spatula wide front grease trough Grease chute is fully welded to stop grease migration

Large 3.75 gal (14ltr) grease box with quick lift handle

Double walled and reinforced stainless steel sides Solid panel cabinet base for flush mount capability

MODELS

Easy to remove cabinet back for easy cleaning

# Model MKG Gas Griddle 24", 36", 48", 60" and 72"

| INDIVIDUAL GRIDDLE SPECIFICATIONS                                                                                                                                                                                                                                                                                                            |                                                                                                                                                                                                                                                              |                                             |                              |                                  |                          |                                                                                                            |                                     |                                           |                                                                                                         |                    |                                               |                                              |  |
|----------------------------------------------------------------------------------------------------------------------------------------------------------------------------------------------------------------------------------------------------------------------------------------------------------------------------------------------|--------------------------------------------------------------------------------------------------------------------------------------------------------------------------------------------------------------------------------------------------------------|---------------------------------------------|------------------------------|----------------------------------|--------------------------|------------------------------------------------------------------------------------------------------------|-------------------------------------|-------------------------------------------|---------------------------------------------------------------------------------------------------------|--------------------|-----------------------------------------------|----------------------------------------------|--|
| Model                                                                                                                                                                                                                                                                                                                                        | Cooking /                                                                                                                                                                                                                                                    | Area                                        | Control # Width              |                                  | th C                     | Grease Box                                                                                                 |                                     | Gas Input Rate / Hr                       |                                                                                                         |                    | Burner Pressure Nat                           |                                              |  |
| MKG24                                                                                                                                                                                                                                                                                                                                        | 24 x 23-3/4 in (                                                                                                                                                                                                                                             | 61x 60cm)                                   | 2                            | 2 24" (61cm)                     |                          | Left 60,0                                                                                                  |                                     | 000 BTUs (17.6 kW)(63 MJ)                 |                                                                                                         |                    | 4" W.C.                                       |                                              |  |
| MKG36                                                                                                                                                                                                                                                                                                                                        | 24 x 35-3/4 in (                                                                                                                                                                                                                                             | 61x 90cm)                                   | 3                            | 36" (91                          | lcm)                     | Left                                                                                                       | 90,0                                | 00 BTU:                                   | s (26.4 kW                                                                                              | (10 mbars / 1 kPa) |                                               |                                              |  |
| MKG48                                                                                                                                                                                                                                                                                                                                        | 24 x 47-3/4 in (61x 121cm)                                                                                                                                                                                                                                   |                                             | 4                            | 48" (122cm)                      |                          | Left                                                                                                       | 120,000 BTU                         |                                           | s (35.1 kW                                                                                              | )(127 MJ)          | Burner Pressure LP                            |                                              |  |
| MKG60                                                                                                                                                                                                                                                                                                                                        | 24 x 59-3/4 in (61x 151cm)                                                                                                                                                                                                                                   |                                             | 5                            | 60" (152cm)                      |                          | Left 150,                                                                                                  |                                     | 000 BTUs (43.9 kW)(158 MJ)                |                                                                                                         |                    | ) 10 " W.C.                                   |                                              |  |
| MKG72                                                                                                                                                                                                                                                                                                                                        | 24 x 71-3/4 in (61x 182cm)                                                                                                                                                                                                                                   |                                             | 6                            | 72" (183                         | 3cm) L                   | .eft & Right                                                                                               | t & Right 180,0                     |                                           | 000 BTUs ( 52.7kW)(190 MJ)                                                                              |                    |                                               | ) (25 mbars / 2.5 kPa)                       |  |
| GRIDDLE SYSTEM SHIPPING INFORMATION (Approximate)                                                                                                                                                                                                                                                                                            |                                                                                                                                                                                                                                                              |                                             |                              |                                  |                          |                                                                                                            |                                     |                                           |                                                                                                         |                    |                                               |                                              |  |
| Unit <sup>(1)</sup>                                                                                                                                                                                                                                                                                                                          |                                                                                                                                                                                                                                                              |                                             | Shipping Weight              |                                  |                          | Shipping Crate Size H x W x L                                                                              |                                     |                                           |                                                                                                         |                    | Shipping Cube                                 |                                              |  |
| MKG24 Griddle                                                                                                                                                                                                                                                                                                                                |                                                                                                                                                                                                                                                              |                                             | 309 Lbs (140kg)              |                                  |                          | 33 x 23 x 38 in (84 x 58 x 97 cm)                                                                          |                                     |                                           |                                                                                                         |                    | 16.7ft <sup>3</sup> . (0.5m <sup>3</sup> )    |                                              |  |
| MKG36 Griddle                                                                                                                                                                                                                                                                                                                                |                                                                                                                                                                                                                                                              |                                             | 465 Lbs (211kg )             |                                  |                          | 34 x 43 x 40 in (87 x 109 x 102 cm)                                                                        |                                     |                                           |                                                                                                         |                    | 33.8 ft <sup>3</sup> . ( .96 m <sup>3</sup> ) |                                              |  |
| I                                                                                                                                                                                                                                                                                                                                            | MKG48 Griddle                                                                                                                                                                                                                                                |                                             |                              | 615 Lbs (280 kg )                |                          |                                                                                                            | 34 x 55 x 40 in (87 x 140 x 102 cm) |                                           |                                                                                                         |                    |                                               | 43.3 ft <sup>3</sup> . (1.6 m <sup>3</sup> ) |  |
| MKG60 Griddle                                                                                                                                                                                                                                                                                                                                |                                                                                                                                                                                                                                                              |                                             | 775Lbs (352 kg )             |                                  |                          | 43 x 43 x 74 in (109 x 109 x 188 cm)                                                                       |                                     |                                           |                                                                                                         |                    | 79.2ft <sup>3</sup> . (2.2m <sup>3</sup> )    |                                              |  |
| MKG72 Griddle                                                                                                                                                                                                                                                                                                                                |                                                                                                                                                                                                                                                              |                                             | 855 Lt                       | os (388 kg )                     |                          | 43 x 43 x 74 in (109 x 109 x 188 cm)                                                                       |                                     |                                           |                                                                                                         |                    | 79.2ft <sup>3</sup> . (2.2m <sup>3</sup> )    |                                              |  |
| <sup>(1)</sup> MKG Griddle and Stands are shipped separately (consult factory for shipments with equipment stands)                                                                                                                                                                                                                           |                                                                                                                                                                                                                                                              |                                             |                              |                                  |                          |                                                                                                            |                                     |                                           |                                                                                                         |                    |                                               |                                              |  |
| INSTALLATION INFORMATION                                                                                                                                                                                                                                                                                                                     |                                                                                                                                                                                                                                                              |                                             |                              |                                  |                          |                                                                                                            |                                     |                                           |                                                                                                         |                    |                                               |                                              |  |
|                                                                                                                                                                                                                                                                                                                                              |                                                                                                                                                                                                                                                              | ELECTRIC SYSTEM REQUIREMENTS <sup>(3)</sup> |                              |                                  |                          |                                                                                                            |                                     |                                           |                                                                                                         |                    |                                               |                                              |  |
| Na                                                                                                                                                                                                                                                                                                                                           |                                                                                                                                                                                                                                                              |                                             | tural Gas LP                 |                                  | Gas                      | Amps                                                                                                       |                                     | IKG24                                     | MKG36                                                                                                   | MKG48              | MKG60                                         | MKG72                                        |  |
| Supply                                                                                                                                                                                                                                                                                                                                       | Supply Proceuro (-)                                                                                                                                                                                                                                          |                                             | -                            |                                  | 4" W.C.<br>ˈs/ 2.99 kPa) | 115V 50/60                                                                                                 | Hz                                  | 0.44                                      | 0.66                                                                                                    | 0.88               | 1.10                                          | 1.32                                         |  |
| <sup>(2)</sup> Check                                                                                                                                                                                                                                                                                                                         | plumbing / gas c<br>burner pressure                                                                                                                                                                                                                          | odes for pro<br>e when all g                | oper gas sup<br>as appliance | ply line sizing<br>s are full on | g to sustain             | <sup>(3)</sup> Only required on Griddles with Matchless Ignition with Electric or So<br>State Thermostats. |                                     |                                           |                                                                                                         |                    |                                               |                                              |  |
| CLEARANCES                                                                                                                                                                                                                                                                                                                                   |                                                                                                                                                                                                                                                              |                                             |                              |                                  |                          |                                                                                                            |                                     |                                           |                                                                                                         |                    |                                               |                                              |  |
| Front mi                                                                                                                                                                                                                                                                                                                                     |                                                                                                                                                                                                                                                              | -                                           |                              |                                  |                          | ombustible material                                                                                        |                                     | Griddle Flue Area                         |                                                                                                         |                    |                                               |                                              |  |
| 30-1/8                                                                                                                                                                                                                                                                                                                                       | 0"                                                                                                                                                                                                                                                           |                                             | s min. Rear min.             |                                  | Sides m                  |                                                                                                            | Rear min.                           |                                           | Do not block / restrict flue gases from flowing into hood or<br>install vent hood drains over the flue. |                    |                                               |                                              |  |
| (76.5 cm)                                                                                                                                                                                                                                                                                                                                    |                                                                                                                                                                                                                                                              | 2" (5                                       | 5.1cm) 6" (15.2cm)           |                                  | 0" 6" (15.2c             |                                                                                                            | ,                                   | ) Install vent nood drains over the flue. |                                                                                                         |                    |                                               |                                              |  |
| SHORT FORM SPECIFICATION<br>Provide MagiKitch'n gas fired griddle. Griddle shall be a single 1" thick steel griddle top unit with no debris tapered splash back. Smooth 11 ga. sides<br>with 3-1/2" (8.9cm) wide fully welded front grease trough and chute. Large 3.75gal (14ltr) grease box with quick lift handle. Stainless steel double |                                                                                                                                                                                                                                                              |                                             |                              |                                  |                          |                                                                                                            |                                     |                                           |                                                                                                         |                    |                                               |                                              |  |
|                                                                                                                                                                                                                                                                                                                                              | panel sides and cabinet base. Factory installed gas regulator and shutoff with safety pilot for flame loss shut off protection. Individual thermostat shall be mounted every 12 inches with probes plate embedded. Provide Options & Accessories as follows: |                                             |                              |                                  |                          |                                                                                                            |                                     |                                           |                                                                                                         |                    |                                               |                                              |  |