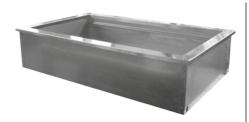

#### **Models**

N8046N 46" narrow ice cooled cold pan
N8068N 68" narrow ice cooled cold pan

N8046N

#### Specifications

**Top** is one piece 20-gauge stainless steel. Interior liner is 22-gauge stainless steel with integral V-stamped pan rest and is creased to  $1.00^{\circ}$  (2.54 cm) diameter drain. Unit has a sectional, removable perforated stainless steel false bottom and is provided with adapter bars to allow placement of  $12^{\circ}$  x  $20^{\circ}$  (30.5 cm x 50.8 cm) pans. Unit is supplied with  $1^{\circ}$  (2.54 cm) plastic drain to be installed by customer. Exterior housing is 24-gauge galvanized steel. Unit is insulated with high density closed cell environmentally friendly, Kyoto Protocol Compliant, Non ODP (Ozone Depletion Potential), Non GWP (Global Warming Potential) polyurethane.