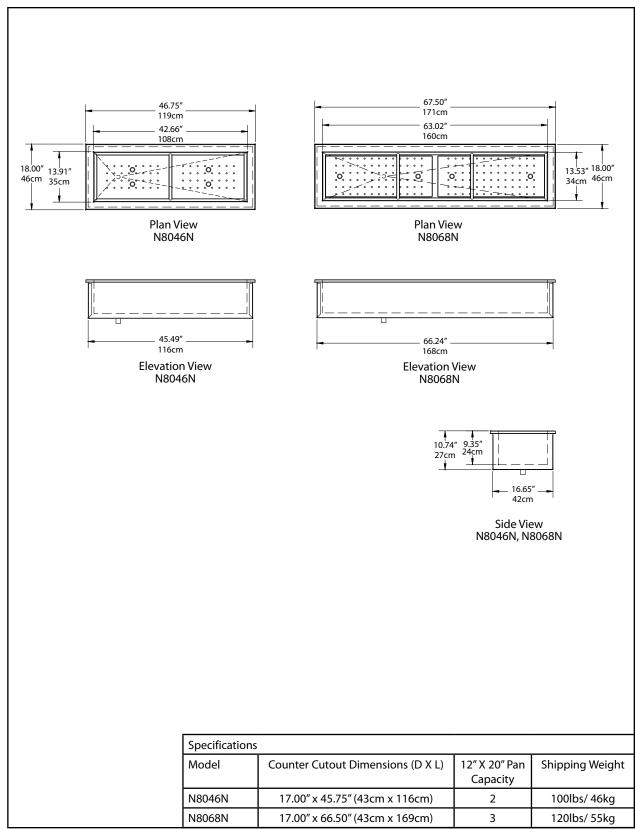

#### **Models**

N8046N 46" narrow ice cooled cold pan
N8068N 68" narrow ice cooled cold pan

N8046N

#### Specifications

**Top** is one piece 20-gauge stainless steel. Interior liner is 22-gauge stainless steel with integral V-stamped pan rest and is creased to  $1.00^{\circ}$  (2.54 cm) diameter drain. Unit has a sectional, removable perforated stainless steel false bottom and is provided with adapter bars to allow placement of  $12^{\circ}$  x  $20^{\circ}$  (30.5 cm x 50.8 cm) pans. Unit is supplied with  $1^{\circ}$  (2.54 cm) plastic drain to be installed by customer. Exterior housing is 24-gauge galvanized steel. Unit is insulated with high density closed cell environmentally friendly, Kyoto Protocol Compliant, Non ODP (Ozone Depletion Potential), Non GWP (Global Warming Potential) polyurethane.