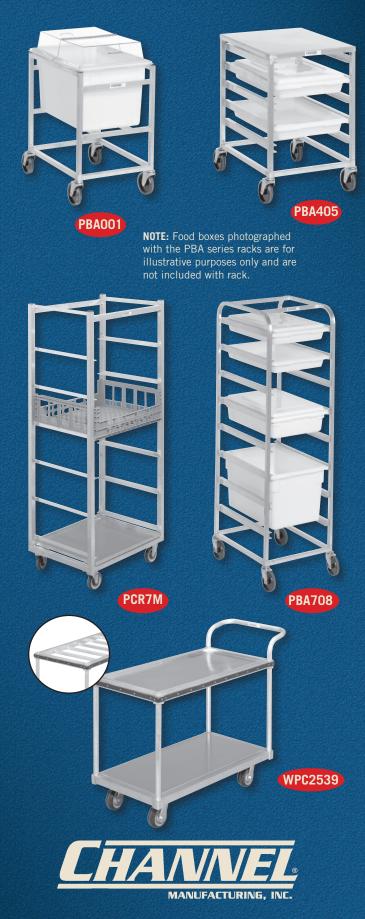

# **Poly Box/Produce** Racks/Carts

# Spice Rack/Ingredient Organizer • Racks hold 18" X 26" or 18" X 13"

- plastic food boxes
- Bolted 5" all-swivel casters

| Model   | Spacing/Capacity | Н   | W      | D      | Weight |
|---------|------------------|-----|--------|--------|--------|
| PBA001  | 1 Level          | 29" | 183/4" | 261/4" | 15     |
| PBA405A | 4"/ 5 Levels     | 32" | 201/2" | 26"    | 27     |

# **Poly Box Racks**

- Racks designed to hold 18" X 26" or 18" X 13" plastic food boxes
- Bolted 5" all-swivel casters

| Model  | Shelves/Spacin                            | g H | W      | D   | Weight |
|--------|-------------------------------------------|-----|--------|-----|--------|
| PBA708 | 7 <sup>1</sup> / <sub>2</sub> "/ 8 Levels | 70" | 201/2" | 26" | 27     |
| PBA415 | 4" / 15 Levels                            | 70" | 201/2" | 26" | 33     |
| PBA707 | 7 <sup>1</sup> / <sub>2</sub> "/ 7 Levels | 64" | 201/2" | 26" | 25     |
| PBA406 | 4" / 6 Levels                             | 38" | 201/2" | 26" | 22     |

# **Produce Crisping Racks**

- Angle slide hold 26x29x8 crisping baskets
- Removable aluminum drip pan
- · Bolted 5" all-swivel casters

| Model   | Shelves/Spacing                            | Н   | W      | D   | Weight |
|---------|--------------------------------------------|-----|--------|-----|--------|
| STATION | ARY                                        |     |        |     |        |
| PCR7    | 10 <sup>3</sup> / <sub>4</sub> "/ 7 Levels | 72" | 331/2" | 29" | 32     |
| MOBILE  |                                            |     |        |     |        |
| PCR7M   | 10 <sup>3</sup> / <sub>4</sub> "/ 7 Levels | 78" | 331/2" | 29" | 43     |

# **Wet Produce Cart**

- All aluminum tubular frame for maximum support
- · Reversible and removable top and bottom pan shelf
- Versatile cart designed to handle both wet and dry items
- · Fully assembled and ready for use
- · Bolted 5" all-swivel casters
- Full top perimeter bumper

| Model   | H      | W      | D   | Weight |  |
|---------|--------|--------|-----|--------|--|
| WPC2539 | 371/2" | 223/4" | 49" | 56     |  |