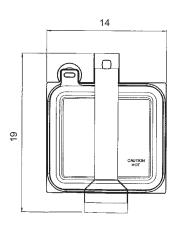

#### NOTE:

When viewing the appliance from the front in its usual operating position, the width (W) of the product is the total distance from left to right; the depth (D) of the product is the total distance from front to back; the height (H) is the total distance from the bottom of the product to the top

| DESCRIPTION                 | DELUXE<br>SMOOTH PLATES |
|-----------------------------|-------------------------|
| MODELS UNCOATED             | TSA7009                 |
| MODELS COATED               | TSA7109                 |
| SANDWICHES (p/hr)           | Approx 90               |
| VOLTAGE (V)                 | 110                     |
| POWER (kW)                  | 1.8                     |
| DIMENSIONS (in) (W x D x H) | 14 x 19 x 13            |
| BOX DIMNS (in) (WxDxH)      | 18 x 22 x 14            |
| GRILL SURFACE (in) (W x D)  | 13 x 14                 |
| PACKED WT (lbs)             | 31                      |
| COMPLIES WITH SPEC          | UL197                   |
|                             |                         |