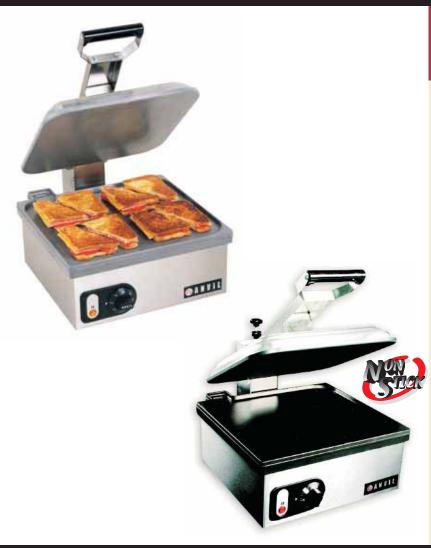

## SANDWICH PRESS

"Anvil's sandwich press is designed to grill sandwiches uniformly on both sides. It can also be used as a griddle for steak, tomatoes, bacon etc. This unit is designed to operate consistently between 15 and 24hrs a day."

#### **APPLICATION**

- USED FOR CUBAN SANDWICH CUISINE AS WELL AS ENGLISH OR ITALIAN SANDWICHES.
- THEY ARE PERFECT FOR DELIS, BARS, CAFES & MANY OTHER FOOD SERVICE OPERATORS.

### CONSTRUCTION

- AN ADJUSTABLE TOP PLATE FOR A VARIETY OF FOOD THICKNESSES
- INNOVATIVE NEW PLATES GIVE IMPROVED PERFORMANCE
- DRIP CUP TO CATCH EXCESS GREASE
- HEAT RESISTANT HANDLE
- THE NON STICK OPTION DOES AWAY WITH THE NEED FOR SEASONING AND ALUMINIUM FOIL
- PILOT LIGHT INDICATES WHEN PLATES ARE ON

### **HEATING**

- THERMOSTATICALLY CONTROLED UP TO 570°F
- UNIQUE PLATE DESIGN ALLOWS REMOVABLE ELEMENT TO BE ENCAPSULATED ENSURING MAXIMUM HEAT TRANSFER AND EVEN HEAT DISTRIBUTION

Anvil reserves the right, without notice, to make changes and revisions to product specifications, materials and design, which in our opinion, will provide better performance, durability and efficiency.