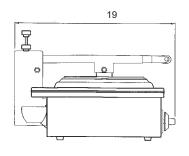

#### NOTE:

When viewing the appliance from the front in its usual operating position, the width (W) of the product is the total distance from left to right; the depth (D) of the product is the total distance from front to back; the height (H) is the total distance from the bottom of the product to the top

| DESCRIPTION                 | DELUXE<br>SMOOTH PLATES |
|-----------------------------|-------------------------|
| MODELS UNCOATED             | TSA7009                 |
| MODELS COATED               | TSA7109                 |
| SANDWICHES (p/hr)           | Approx 90               |
| VOLTAGE (V)                 | 110                     |
| POWER (kW)                  | 1.8                     |
| DIMENSIONS (in) (W x D x H) | 14 x 19 x 13            |
| BOX DIMNS (in) (WxDxH)      | 18 x 22 x 14            |
| GRILL SURFACE (in) (W x D)  | 13 x 14                 |
| PACKED WT (lbs)             | 31                      |
| COMPLIES WITH SPEC          | UL197                   |
|                             |                         |