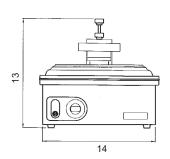

#### NOTE:

When viewing the appliance from the front in its usual operating position, the width (W) of the product is the total distance from left to right; the depth (D) of the product is the total distance from front to back; the height (H) is the total distance from the bottom of the product to the top

| DESCRIPTION                 | DELUXE<br>SMOOTH PLATES |
|-----------------------------|-------------------------|
| MODELS UNCOATED             | TSA7009                 |
| MODELS COATED               | TSA7109                 |
| SANDWICHES (p/hr)           | Approx 90               |
| VOLTAGE (V)                 | 110                     |
| POWER (kW)                  | 1.8                     |
| DIMENSIONS (in) (W x D x H) | 14 x 19 x 13            |
| BOX DIMNS (in) (WxDxH)      | 18 x 22 x 14            |
| GRILL SURFACE (in) (W x D)  | 13 x 14                 |
| PACKED WT (lbs)             | 31                      |
| COMPLIES WITH SPEC          | UL197                   |
|                             |                         |