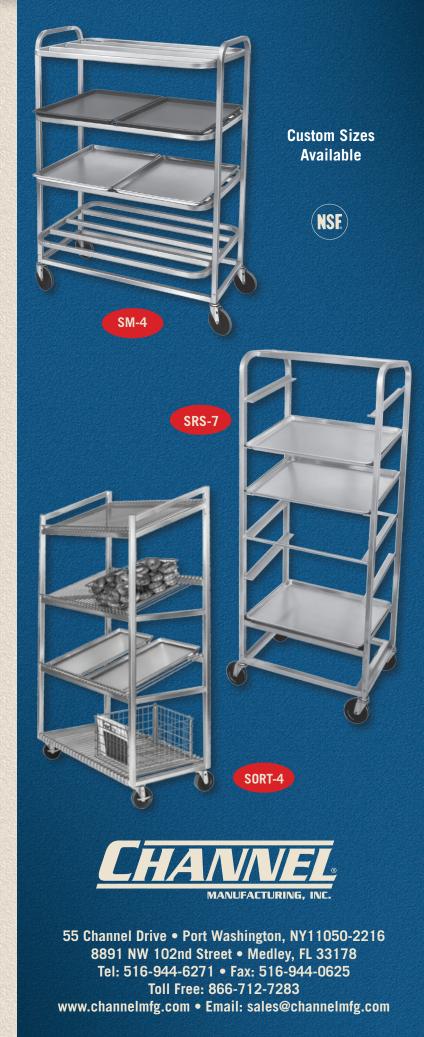

#### **Applications:**

Multi-purpose racks for holding and storing a variety of trays, pans, tote boxes and lugs for spot merchandising.

#### **Construction:**

All heavy duty construction. Shipped fully assembled and ready for use. Rolls easily on all swivel casters

#### SM-4 Spot Merchandiser:

12" distance between shelves.

#### **SRS Slanted Display Rack:**

Front stop on runners firmly hold 18" X 26" trays at a perfect angle to allow for optimum product visibility.

#### **SORT-4 Display Racks:**

Shelves made of plated steel wire, totally removable making all surfaces accessible for cleaning.

## **Spot Merchandiser**

| Model | H                                | W   | D     | Weight |  |
|-------|----------------------------------|-----|-------|--------|--|
| SM-4  | 55 <sup>1</sup> / <sub>4</sub> " | 40" | 26/4" | 34     |  |

### **Slanted Display Rack**

| Model  | Spacing/<br>Capacity | Н   | W      | D   | Weight |
|--------|----------------------|-----|--------|-----|--------|
| SRS-7  | 83/4"/7              | 70" | 291/2" | 18" | 23     |
| SRS-11 | 5" / 11              | 70" | 291/2" | 18" | 26     |

# **Display Racks**

|        | Spacing/              |                                  |     |     |        |
|--------|-----------------------|----------------------------------|-----|-----|--------|
| Model  | Capacity              | H                                | W   | D   | Weight |
| SORT-4 | 16 <sup>1</sup> /2"/4 | 76 <sup>1</sup> / <sub>4</sub> " | 47" | 24" | 95     |