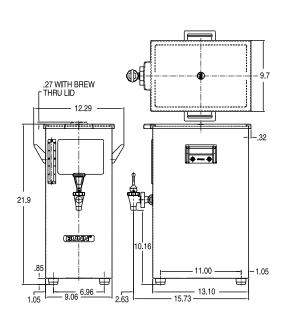

TD4T Dimensions: 22"H x 9.1"W x 15.7"D (55.9cm H x 23.1cm W x 39.9cm D)

For current specification sheets and other information, go to www.bunn.com.