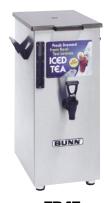

#### **Iced Tea/Coffee Dispensers**

- Dispensers have 4 gallon (15.14 liters) capacity.
- · Sight gauges show how much tea is in dispenser.
- TD4 models available with solid or brew-through lids.

PTD4 with Brew-Through lid Dimensions: 17.1"H x 9.1"W x 15.7"D (43.4cm H x 23.1cm W x 39.9cm D)

TD4T Dimensions: 22"H x 9.1"W x 15.7"D (55.9cm H x 23.1cm W x 39.9cm D)

For current specification sheets and other information, go to www.bunn.com.