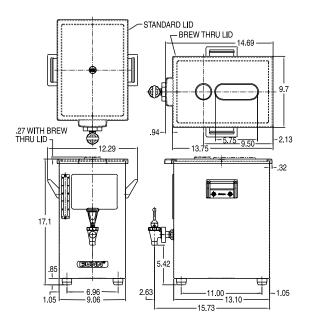

## 4 Gallon Square Style Iced Tea/ Coffee Dispensers & Stands

| ITEM#   |  |  |
|---------|--|--|
| PROJECT |  |  |

DATE

TD4 Dimensions: 17.1"H x 9.1"W x 15.7"D (43.4cm H x 23.1cm W x 39.9cm D)

#### **Iced Tea/Coffee Dispensers**

- Dispensers have 4 gallon (15.14 liters) capacity.
- · Sight gauges show how much tea is in dispenser.
- TD4 models available with solid or brew-through lids.

PTD4 with Brew-Through lid Dimensions: 17.1"H x 9.1"W x 15.7"D (43.4cm H x 23.1cm W x 39.9cm D)