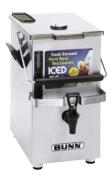

#### **Iced Tea/Coffee Dispensers**

- Dispensers have 4 gallon (15.14 liters) capacity.
- · Sight gauges show how much tea is in dispenser.
- TD4 models available with solid or brew-through lids.

PTD4 with Brew-Through lid Dimensions: 17.1"H x 9.1"W x 15.7"D (43.4cm H x 23.1cm W x 39.9cm D)

TD4T Dimensions: 22"H x 9.1"W x 15.7"D (55.9cm H x 23.1cm W x 39.9cm D)

For current specification sheets and other information, go to www.bunn.com.