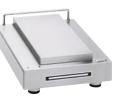

### Related Products

PTD4 Stand for PTD4 Dispenser Product No.: 03702.0001 Dimensions:

4.25" H x 9.25" W x 13.9" D 10.8cm H x 23.5cm W x 35.3cm D

| Model        | Agency Listing | International Model    | Agency Listing |
|--------------|----------------|------------------------|----------------|
| TD4          | UL (NSF)       | No International Model |                |
| TD4T         | (UL) (NSF)     |                        |                |
| PTD4 & Stand | UL NSF         |                        |                |
|              |                | Patents Apply          | 5/04 <b>B6</b> |