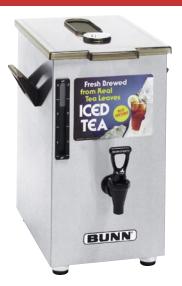

## 4 Gallon Square Style Iced Tea/ Coffee Dispensers & Stands

| ITEM#   |  |  |
|---------|--|--|
| PROJECT |  |  |

DATE

TD4 Dimensions: 17.1"H x 9.1"W x 15.7"D (43.4cm H x 23.1cm W x 39.9cm D)

#### **Iced Tea/Coffee Dispensers**

- Dispensers have 4 gallon (15.14 liters) capacity.
- · Sight gauges show how much tea is in dispenser.
- TD4 models available with solid or brew-through lids.

PTD4 with Brew-Through lid Dimensions: 17.1"H x 9.1"W x 15.7"D (43.4cm H x 23.1cm W x 39.9cm D)