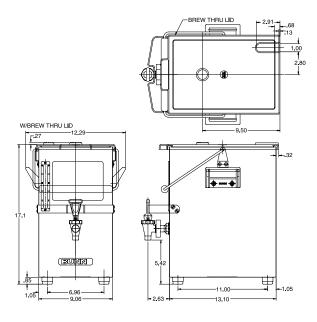

#### **Iced Tea/Coffee Dispensers**

- Dispensers have 4 gallon (15.14 liters) capacity.
- · Sight gauges show how much tea is in dispenser.
- TD4 models available with solid or brew-through lids.

PTD4 with Brew-Through lid Dimensions: 17.1"H x 9.1"W x 15.7"D (43.4cm H x 23.1cm W x 39.9cm D)

### Related Products

PTD4 Stand for PTD4 Dispenser Product No.: 03702.0001 Dimensions:

4.25" H x 9.25" W x 13.9" D 10.8cm H x 23.5cm W x 35.3cm D

| Model        | Agency Listing | International Model    | Agency Listing |
|--------------|----------------|------------------------|----------------|
| TD4          | UL (NSF)       | No International Model |                |
| TD4T         | (UL) (NSF)     |                        |                |
| PTD4 & Stand | UL NSF         |                        |                |
|              |                | Patents Apply          | 5/04 <b>B6</b> |