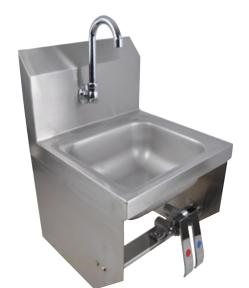

# 9"x 9" Space Saving Splash Mount Hand Sinks w/ Knee Valve Package

Stainless Steel Hand Sinks

### Features:

## **Options:**

- Other Plumbing Accessories Call For Details
- Knee Valve with Gooseneck Spout and Base

| Part Number        | Unit Size<br>(w x d) | Bowl Dim.<br>(l x w x d) | Faucet / Spout<br>Mounting | Included<br>Faucet | Drain<br>Size |
|--------------------|----------------------|--------------------------|----------------------------|--------------------|---------------|
| BKHS-W-SS-1-BKK    | 12" x 14.5"          | 9" x 9" x 5"             | 1 Hole Deck                | -                  | 1 7/8"        |
| BKHS-W-SS-1-BKK-PG | 12" x 14.5"          | 9" x 9" x 5"             | 1 Hole Deck                | BKKVSGS-G          | <b>1</b> 7/8" |