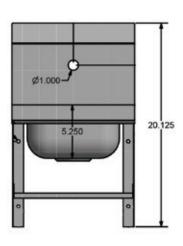

## **Options:**

- Other Plumbing Accessories Call For Details
- Knee Valve with Gooseneck Spout and Base

| Part Number        | Unit Size<br>(w x d) | Bowl Dim.<br>(l x w x d) | Faucet / Spout<br>Mounting | Included<br>Faucet | Drain<br>Size |
|--------------------|----------------------|--------------------------|----------------------------|--------------------|---------------|
| BKHS-W-SS-1-BKK    | 12" x 14.5"          | 9" x 9" x 5"             | 1 Hole Deck                | -                  | 1 7/8"        |
| BKHS-W-SS-1-BKK-PG | 12" x 14.5"          | 9" x 9" x 5"             | 1 Hole Deck                | BKKVSGS-G          | <b>1</b> 7/8" |