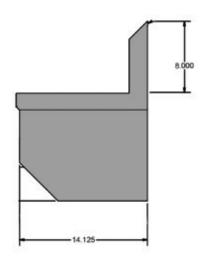

## **Options:**

- Other Plumbing Accessories Call For Details
- Knee Valve with Gooseneck Spout and Base

| Part Number        | Unit Size<br>(w x d) | Bowl Dim.<br>(l x w x d) | Faucet / Spout<br>Mounting | Included<br>Faucet | Drain<br>Size |
|--------------------|----------------------|--------------------------|----------------------------|--------------------|---------------|
| BKHS-W-SS-1-BKK    | 12" x 14.5"          | 9" x 9" x 5"             | 1 Hole Deck                | -                  | 1 7/8"        |
| BKHS-W-SS-1-BKK-PG | 12" x 14.5"          | 9" x 9" x 5"             | 1 Hole Deck                | BKKVSGS-G          | <b>1</b> 7/8" |