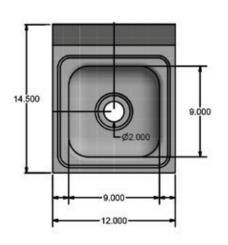

## **Options:**

- Other Plumbing Accessories Call For Details
- Knee Valve with Gooseneck Spout and Base

| Part Number        | Unit Size<br>(w x d) | Bowl Dim.<br>(l x w x d) | Faucet / Spout<br>Mounting | Included<br>Faucet | Drain<br>Size |
|--------------------|----------------------|--------------------------|----------------------------|--------------------|---------------|
| BKHS-W-SS-1-BKK    | 12" x 14.5"          | 9" x 9" x 5"             | 1 Hole Deck                | -                  | 1 7/8"        |
| BKHS-W-SS-1-BKK-PG | 12" x 14.5"          | 9" x 9" x 5"             | 1 Hole Deck                | BKKVSGS-G          | <b>1</b> 7/8" |